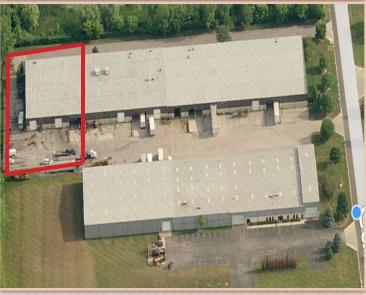

## 1130 CAROLINA DR. UNIT F WEST CHICAGO, ILLINOIS

11,375 SF INDUSTRIAL WAREHOUSE FOR LEASE

**COMMENTS:** 

END UNIT WITH FENCED YARD. ADDITIONAL OFFICE AND STORAGE MEZZANINE AVAILABLE.

\*NO WARRANTY OR REPRESENTATION IS MADE AS TO THE ACCURACY OF THE FOREGOING INFORMATION. TERMS AND AVAILIBILITY ARE SUBJECT TO CHANGE OR WITHDRAWL WITHOUT NOTICE