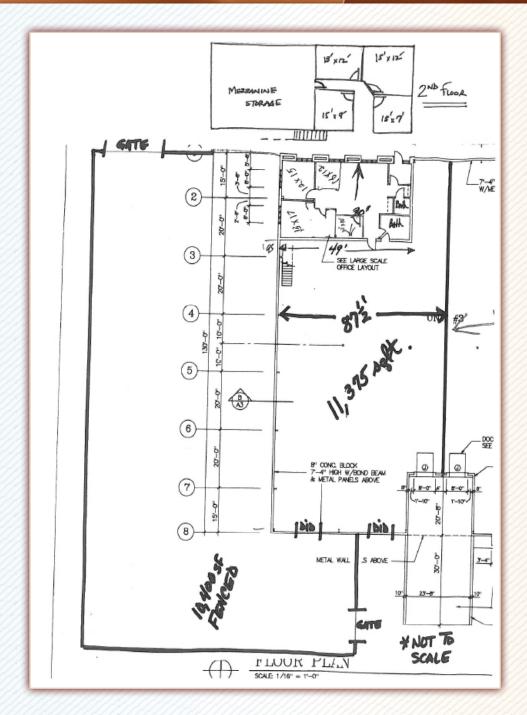

## **Building Specifications:**

SIZE: 11,375 SF OFFICE: 1,470 SF

CEILING: 18'

DOCK: 1 EXTERIOR DRIVE IN DOOR: (2) 14' X 12'

FENCED YARD: YES PARKING: 15+

POWER: 400 AMPS

LEASE PRICE: \$6.50 SF

\$6,162 PER MONTH

**COMMENTS:** 

END UNIT WITH FENCED YARD. ADDITIONAL OFFICE AND STORAGE MEZZANINE AVAILABLE.

\*NO WARRANTY OR REPRESENTATION IS MADE AS TO THE ACCURACY OF THE FOREGOING INFORMATION. TERMS AND AVAILIBILITY ARE SUBJECT TO CHANGE OR WITHDRAWL WITHOUT NOTICE