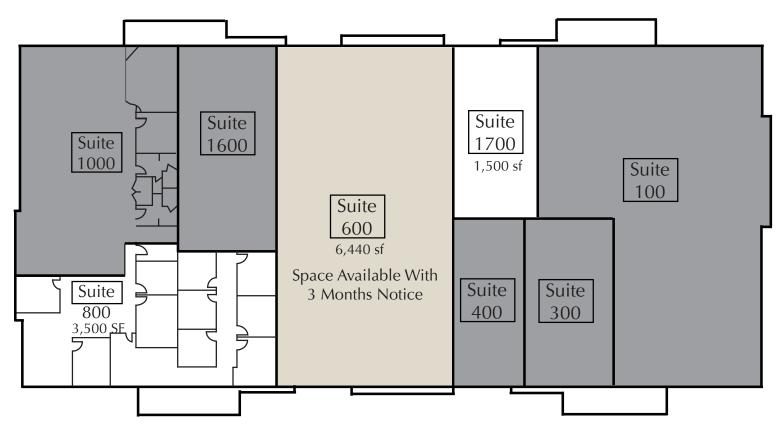

## MAG'S LANDING 1525 Kautz Road, West Chicago, Illinois

**Floor Plan** 

Dark Gray - Leased

Real Estate Consultants, Inc. 18 E. Dundee, Bldg. 4, Suite 140 Barrington, IL 60010 P: (630) 942-7000 F: (630) 495-7393 www.RECIUSA.com Annette LaTart Commercial Consultant (630) 942-7000 x 2114 alatart@reciusa.com

Mag's Landing is conveniently located near numerous amenities including Charlestowne Mall, Super Target, Pheasant Run Resort & Spa and Prairie Landing Golf Club.

- Available Spaces:
  - O Suite 600 6,440 sf
  - O Suite 800 3,500 sf
  - o Suite 1700 1,500 sf
- Fiber optic available
- Individual tenant entrances
- Individual heating and air conditioning units
- Ample parking 5/1000
- 24-hour access