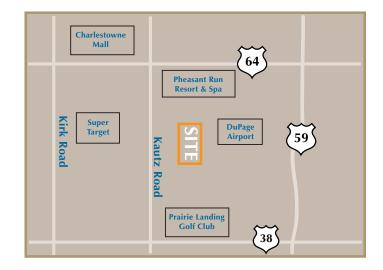

Mag's Landing is conveniently located near numerous amenities including Charlestowne Mall, Super Target, Pheasant Run Resort & Spa and Prairie Landing Golf Club.

- Available Spaces:
  - O Suite 600 6,440 sf
  - O Suite 800 3,500 sf
  - o Suite 1700 1,500 sf
- Fiber optic available
- Individual tenant entrances
- Individual heating and air conditioning units
- Ample parking 5/1000
- 24-hour access