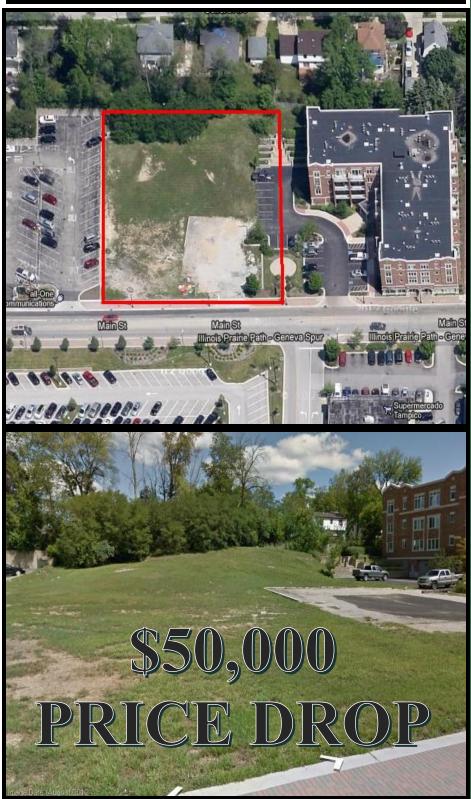

## 487 W MAIN ST WEST CHICAGO

| ТҮРЕ     | VACANT LOT    |
|----------|---------------|
| ZONING   | PUD           |
| SIZES:   | 37,461 SI     |
|          | 0.86 ACRES    |
| FRONTAGE | MAIN ST       |
| PIN      | 04-10-119-069 |
| TAXES    | \$11,118(2011 |

### ASKING: \$299,000.00 (\$7.98 SF)

Bank owned property has potential for multi unit residential or senior housing both with some 1st floor retail. Located directly across the street from Metra West Chicago station. Centrally located in town and walking distance to everything!