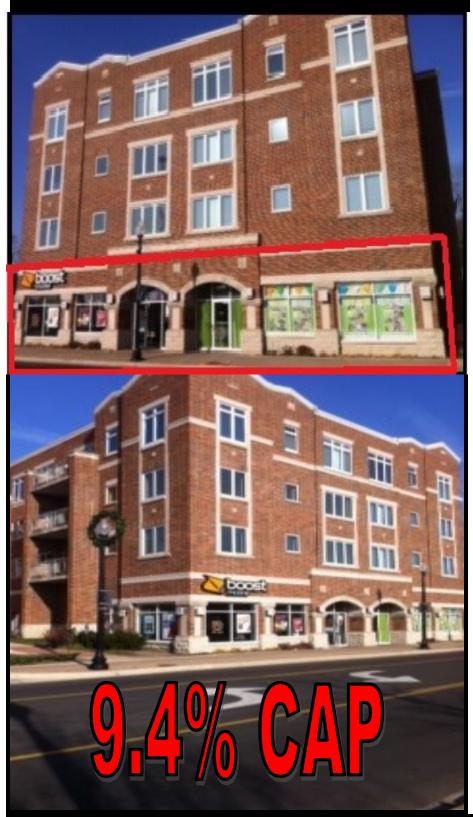

## 517-19 W MAIN ST WEST CHICAGO

| ТҮРЕ     | RETAIL        |  |  |  |
|----------|---------------|--|--|--|
| BUILT    | 2006          |  |  |  |
| SIZES:   | 2,000 SF      |  |  |  |
| FRONTAGE | MAIN ST       |  |  |  |
| PIN      | 04-10-136-001 |  |  |  |
| TAXES    | \$7,732(2011) |  |  |  |
|          |               |  |  |  |

### ASKING PRICE: \$239,000

Bank owned commercial retail condo 100% leased. Located directly across the street from Metra West Chicago station in Dupage County. Parking for retail in condo lot!

- Unit 517 Exp 10/31/15
- Unit 519 Exp 10/31/16

### 517-519 Main St, West Chicago, IL 60185

| Income                             |     | Monthly   |       | Annual   |
|------------------------------------|-----|-----------|-------|----------|
| Tenant                             |     | Rent      |       | Rent     |
| Unit 517-All in One Communications | \$  | 1,334.00  | \$ 10 | 6,008.00 |
| Unit 519-Irma's Health & Nutrition | \$  | 1,375.00  | \$ 10 | 6,500.00 |
| Gross Income                       | \$  | 2,709.00  | \$ 32 | 2,508.00 |
|                                    |     |           |       |          |
| Expenses                           |     |           |       |          |
| Annual Expense                     |     |           |       |          |
| Taxes(2012)                        | \$  | 7,732.00  |       |          |
| Assesments(12 mon Actual)          | \$  | 2,210.00  |       |          |
| Chargeback to Tenants(Approx)      | \$  | (884.00)  |       |          |
| Totals                             | \$  | 9,942.00  |       |          |
|                                    |     |           |       |          |
| Net Income                         | \$  | 22,566.00 |       |          |
|                                    |     |           |       |          |
| Offer Price                        | \$2 | 39,000.00 |       |          |
| Cap Rate(Cash on Cash)             |     | 9.4%      |       |          |