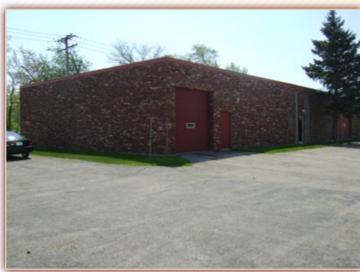

## 921 INDUSTRIAL DR. WEST CHICAGO, ILLINOIS 60185

5,000 SF AVAILABLE FOR SALE

## **Building Specifications:**

SIZE: 5,000 SF
OFFICE: +/- 2,000 SF
DRIVE IN DOORS: 1 (8'x12')
DOCK: 1 (8'x10')
CEILING HEIGHT: 14'

CEILING HEIGHT: 14'
CAR PARKING: AMPLE
LOT: .33 ACRES

SALE PRICE: \$400,000

**COMMENTS:** 

FREESTANDING BUILDING WITH AMPLE PARKING. CORNER LOT. GREAT EXPOSURE.

\*NO WARRANTY OR REPRESENTATION IS MADE AS TO THE ACCURACY OF THE FOREGOING INFORMATION. TERMS AND AVAILIBILITY ARE SUBJECT TO CHANGE OR WITHDRAWL WITHOUT NOTICE