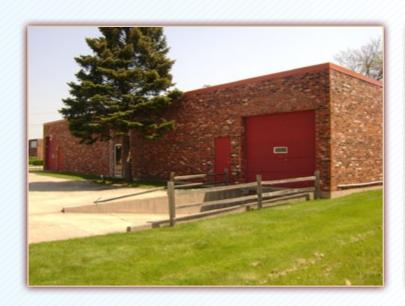

## 921 INDUSTRIAL DR. WEST CHICAGO, ILLINOIS 60185

5,000 SF AVAILABLE FOR SALE

## **Building Specifications:**

SIZE: 5,000 SF
OFFICE: +/- 2,000 SF
DRIVE IN DOORS: 1 (8'x12')
DOCK: 1 (8'x10')
CEILING HEIGHT: 14'

CEILING HEIGHT: 14'
CAR PARKING: AMPLE
LOT: .33 ACRES

SALE PRICE: \$400,000

**COMMENTS:** 

FREESTANDING BUILDING WITH AMPLE PARKING. CORNER LOT. GREAT EXPOSURE.

\*NO WARRANTY OR REPRESENTATION IS MADE AS TO THE ACCURACY OF THE FOREGOING INFORMATION. TERMS AND AVAILIBILITY ARE SUBJECT TO CHANGE OR WITHDRAWL WITHOUT NOTICE