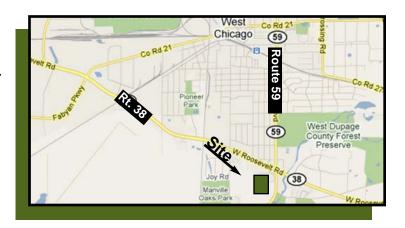

## Multiple Lots Available

- Each lot can accommodate approximately 20,000 SF of building with 80 parking spaces
- Lots can be combined for larger building
- Plans and drawings available upon request
  - Improved lot with utilities available
- Located on Route 38, adjacent to Route 59
  - Premium nature setting
  - Near Metra station; easy access to I-88 and I-90 from Rt. 59
  - Join other business and medical professionals