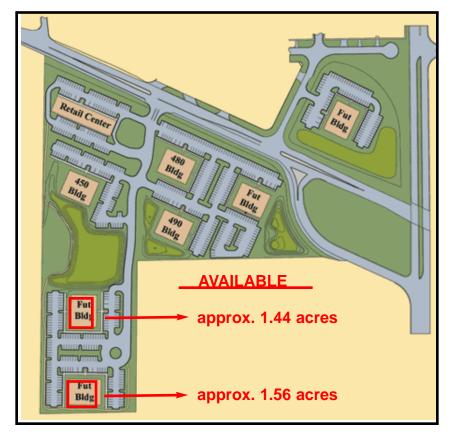

## Multiple Lots Available

- Each lot can accommodate approximately 20,000 SF of building with 80 parking spaces
- Lots can be combined for larger building
- Plans and drawings available upon request
  - Improved lot with utilities available
- Located on Route 38, adjacent to Route 59
  - Premium nature setting
  - Near Metra station; easy access to I-88 and I-90 from Rt. 59
  - Join other business and medical professionals