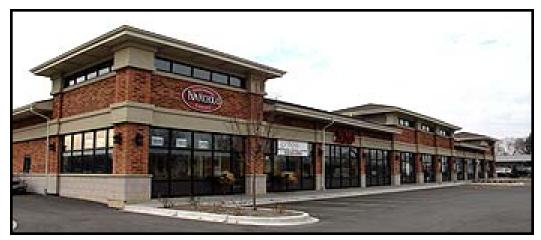

## Highly Visible Retail Spaces for Lease

440 E. Roosevelt Road West Chicago, Illinois

## **Property Highlights**

-Building signage on Route 38 -Just off Route 59 intersection -Join Pal Joey's restaurant, a brand new dentist office, and a thriving physical therapy practice -Low rates and great tenant improvement allowance -Great visibility