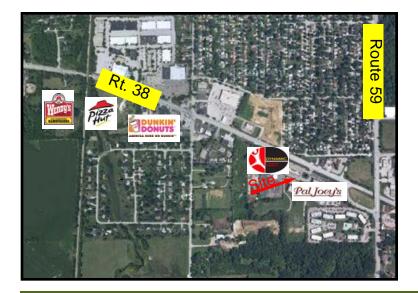

## **Property Highlights**

-Building signage on Route 38 -Just off Route 59 intersection -Join Pal Joey's restaurant, a brand new dentist office, and a thriving physical therapy practice -Low rates and great tenant improvement allowance -Great visibility