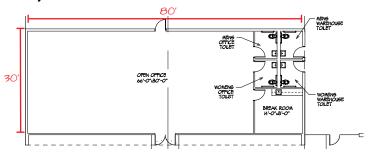

SF AVAILABLE (Divisible)

# HARVESTER DRIVE

**WEST CHICAGO | ILLINOIS** 

# BUILDING FEATURES:

- ▶ 202,991 SF Available (Divisible)
- Office Spaces:2,500 SF3,200 SF
- ▶ 28' clear
- ▶ 40' x 40' bays
- ▶ 20 ext. docks
- ▶ 1 DID
- ▶ 4 UP rail served doors
- ▶ ESFR sprinklers
- ▶ Trailer parking available
- ▶ Lease Rate: \$3.95/SF net

#### 2013 EXPENSES:

Taxes: \$1.05CAM: \$0.43

Insurance: \$0.10

▶ Total: \$1.58





# FOR MORE INFORMATION PLEASE CONTACT

#### Kirk Armour, SIOR

First Vice President +1 847 706 4030 kirk.armour@cbre.com

#### David Prell

Vice President +1 847 585 0722 david.prell@cbre.com

#### **Ted Gates**

Associate +1 847 706 4035 ted.gates@cbre.com





202,991 SF AVAILABLE (Divisible)

## TTTT HARVESTER DRIVE

**WEST CHICAGO | ILLINOIS** 



#### 2,500 SF OFFICE



#### 3,200 SF OFFICE



FOR MORE INFORMATION PLEASE CONTACT

#### Kirk Armour, SIOR

First Vice President +1 847 706 4030 kirk.armour@cbre.com

#### David Prell

Vice President +1 847 585 0722 david.prell@cbre.com

#### **Ted Gates**

Associate +1 847 706 4035 ted.gates@cbre.com



CBRE | 20 N. Martingale Rd. | Suite 100 | Schaumburg, IL 60173 | www.cbre.com

**CBRE**