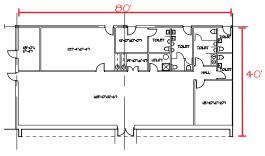

)

# HARVESTER DRIVE

**WEST CHICAGO | ILLINOIS** 

# BUILDING FEATURES:

- ▶ 202,991 SF Available (Divisible)
- Office Spaces:2,500 SF3,200 SF
- ▶ 28' clear
- ▶ 40' x 40' bays
- ▶ 20 ext. docks
- ▶ 1 DID
- ▶ 4 UP rail served doors
- ▶ ESFR sprinklers
- ▶ Trailer parking available
- ▶ Lease Rate: \$3.95/SF net

#### 2013 EXPENSES:

Taxes: \$1.05CAM: \$0.43

Insurance: \$0.10

▶ Total: \$1.58





# FOR MORE INFORMATION PLEASE CONTACT

#### Kirk Armour, SIOR

First Vice President +1 847 706 4030 kirk.armour@cbre.com

#### David Prell

Vice President +1 847 585 0722 david.prell@cbre.com

#### **Ted Gates**

Associate +1 847 706 4035 ted.gates@cbre.com





202,991 SF AVAILABLE (Divisible)

## TTTT HARVESTER DRIVE

**WEST CHICAGO | ILLINOIS** 



#### 2,500 SF OFFICE



#### 3,200 SF OFFICE



FOR MORE INFORMATION PLEASE CONTACT

#### Kirk Armour, SIOR

First Vice President +1 847 706 4030 kirk.armour@cbre.com

#### David Prell

Vice President +1 847 585 0722 david.prell@cbre.com

#### **Ted Gates**

Associate +1 847 706 4035 ted.gates@cbre.com



CBRE | 20 N. Martingale Rd. | Suite 100 | Schaumburg, IL 60173 | www.cbre.com

**CBRE**