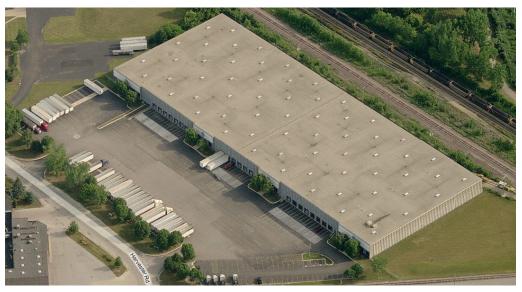

# HARVESTER DRIVE

**WEST CHICAGO | ILLINOIS** 

# BUILDING FEATURES:

- ▶ 202,991 SF Available (Divisible)
- Office Spaces:2,500 SF3,200 SF
- ▶ 28' clear
- ▶ 40' x 40' bays
- ▶ 20 ext. docks
- ▶ 1 DID
- ▶ 4 UP rail served doors
- ▶ ESFR sprinklers
- ▶ Trailer parking available
- ▶ Lease Rate: \$3.95/SF net