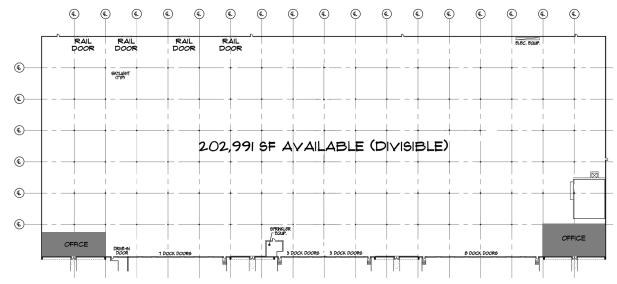

### 202,991 SF AVAILABLE (Divisible)

# BUILDING FEATURES:

- ▶ 202,991 SF Available (Divisible)
- Office Spaces:2,500 SF3,200 SF
- ▶ 28' clear
- ▶ 40' x 40' bays
- ▶ 20 ext. docks
- ▶ 1 DID
- ▶ 4 UP rail served doors
- ▶ ESFR sprinklers
- ▶ Trailer parking available
- ▶ Lease Rate: \$3.95/SF net