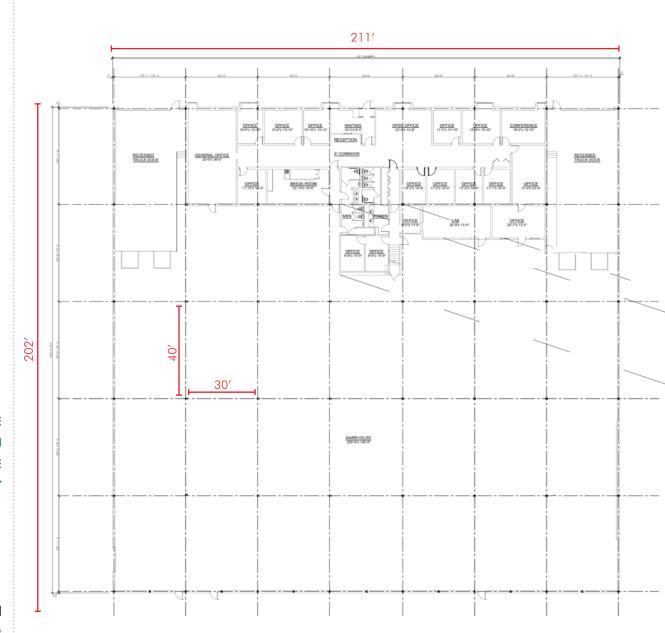

#### **SPECIFICATIONS**

42,411 SF building

• 6,368 SF office

• 4 loading docks

• 1 drive-in door

• 22' ceiling height

3,000 amps @ 480 volts

Sale Price: Subject to Offer