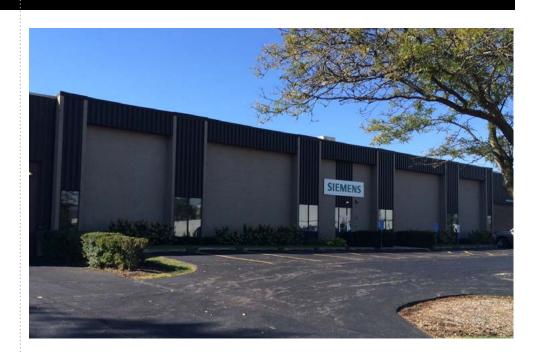

## FOR SALE OR LEASE

### 1400 HARVESTER

**WEST CHICAGO | ILLINOIS** 

#### **SPECIFICATIONS**

42,411 SF building

• 6,368 SF office

• 4 loading docks

• 1 drive-in door

• 22' ceiling height

3,000 amps @ 480 volts

Sale Price: Subject to Offer