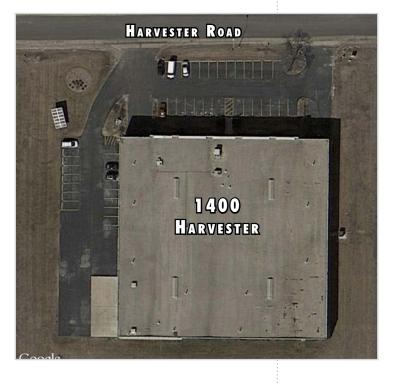

### 1400 HARVESTER

**WEST CHICAGO | ILLINOIS** 

#### **SPECIFICATIONS**

42,411 SF building

• 6,368 SF office

• 4 loading docks

• 1 drive-in door

• 22' ceiling height

3,000 amps @ 480 volts

Sale Price: Subject to Offer