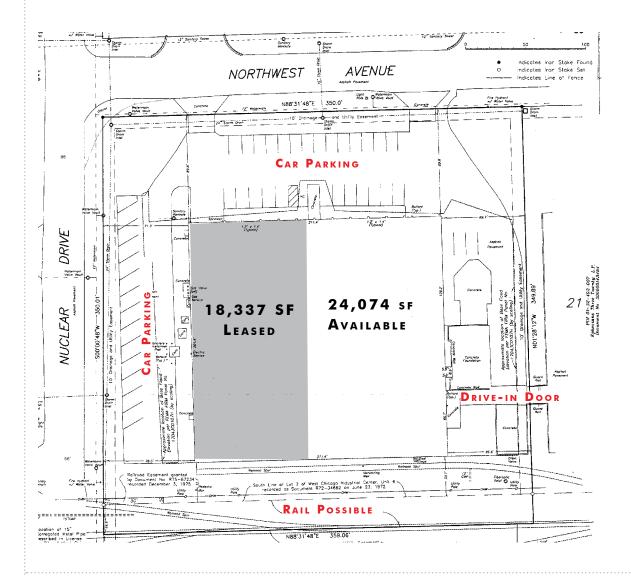

### FEATURES:

- 24,074 SF available
- 1,734 SF office
- 3 acre site
- 2 interior docks
- 1 DID
- 30' x 40' bays
- 22' clear
- Sprinklered
- 800a/480v

- Metal Halide lights
- Skylights
- Union Pacific rail possible
- Room for 20+ car parking
- New parking lot
- Lease Rate: \$4.50/SF net
- Taxes: \$0.92/SF