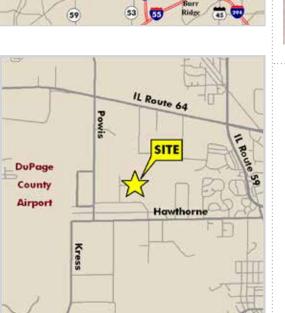

### LOCATION MAP

- Access to I-355 and I-294 via North Ave.
- Access to I-88 via Roosevelt Rd.