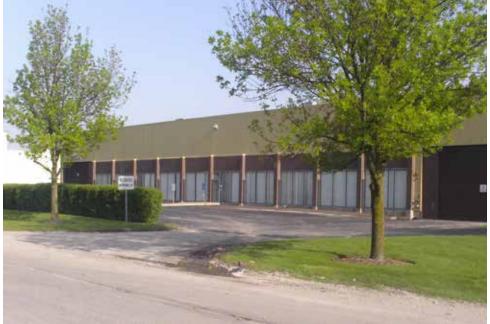

### FEATURES:

- 24,074 SF available
- 1,734 SF office
- 3 acre site
- 2 interior docks
- 1 DID
- 30' x 40' bays
- 22' clear
- Sprinklered
- 800a/480v

- Metal Halide lights
- Skylights
- Union Pacific rail possible
- Room for 20+ car parking
- New parking lot
- Lease Rate: \$4.50/SF net
- Taxes: \$0.92/SF