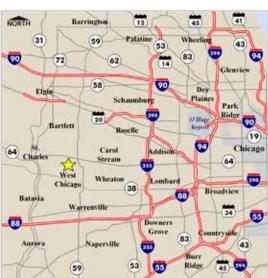

### LOCATION MAP

- Access to I-355 and I-294 via North Ave.
- Access to I-88 via Roosevelt Rd.