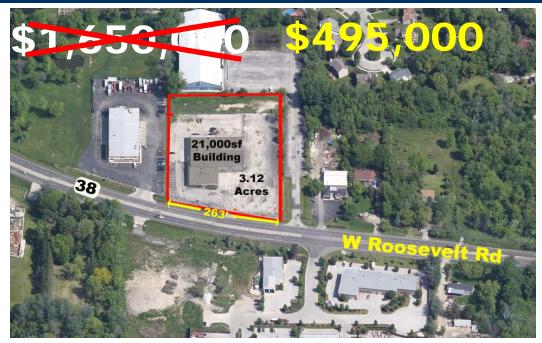

## For Sale or Lease 601 West Roosevelt Road West Chicago, Illinois

Price Slashed! 3.12+/- Acres Former Car Dealership

For information contact:

Richard Kehoe Sr. Vice President rkehoe@inlandgroup.com 630-990-8401

Robert Wall Senior Broker rwall@inlandgroup.com 630-990-8404

Building Size 21,000+/- sf Lot Size 3.12+/- acres Zoned B-2 Commercial Price \$23.57 per SF

- Owner Financing Available
- Vacated auto dealership with approximately 263' frontage on Roosevelt Rd.(State Route 38)
- High visibility on Roosevelt Road west of IL Route 59
- Building features include:
  -- 18' ceiling
  - -- 6 drive-in doors -- 3-12'x14'; 3-10'x14'
- Fully sprinklered building