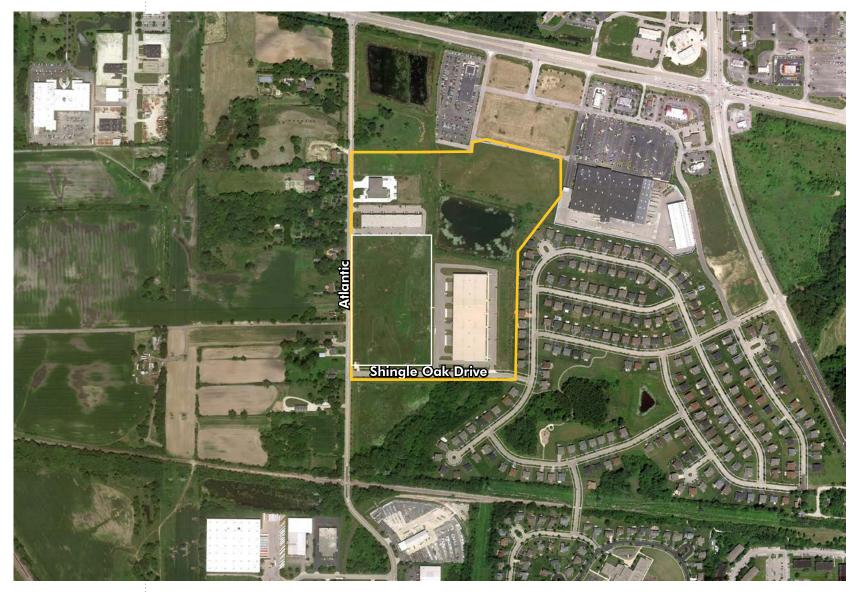

## Land Available: 2 - 11 acres

48,000 to 210,000 SF Custom Buildings

- Fully Improved
- Zoned & Annexed
- Divisible
- Built-to-Suit
- Custom Designed Buildings

FOR MORE INFORMATION PLEASE CONTACT Kirk Armour, SIOR First Vice President +1 847 7064030 kirk.armour@cbre.com David Prell Vice President +1 847 5850722 david.prell@cbre.com