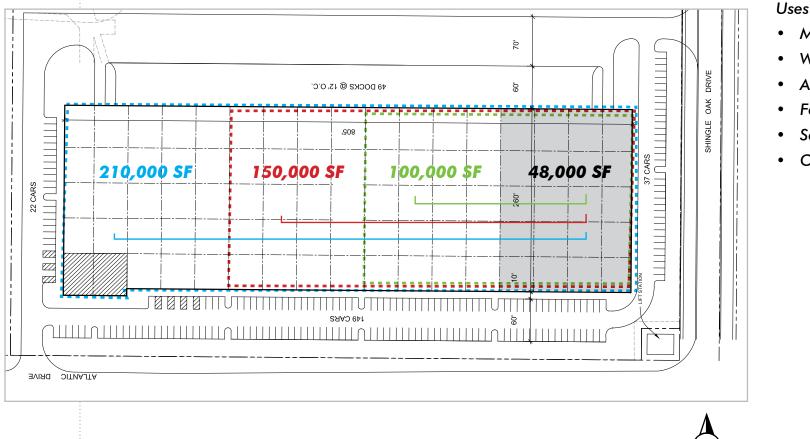

## Land Available: 2 - 11 acres

48,000 to 210,000 SF Custom Buildings

- Fully Improved
- Zoned & Annexed
- Divisible
- Built-to-Suit
- Custom Designed Buildings

FOR MORE INFORMATION PLEASE CONTACT Kirk Armour, SIOR First Vice President +1 847 7064030 kirk.armour@cbre.com David Prell Vice President +1 847 5850722 david.prell@cbre.com

## Custom Designed Buildings: 48,000 SF to 210,000 SF

- Manufacturing
- Warehousing
- Assembly
- Food Products
- Service Operators
- Outside Storage