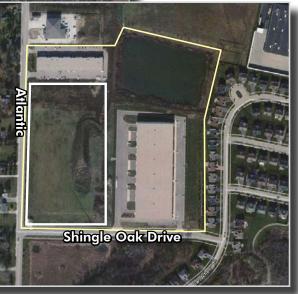

## Land Available: 2 - 11 acres

48,000 to 210,000 SF Custom Buildings

- Fully Improved
- Zoned & Annexed
- Divisible
- Built-to-Suit
- Custom Designed Buildings

FOR MORE INFORMATION PLEASE CONTACT Kirk Armour, SIOR First Vice President +1 847 7064030 kirk.armour@cbre.com David Prell Vice President +1 847 5850722 david.prell@cbre.com