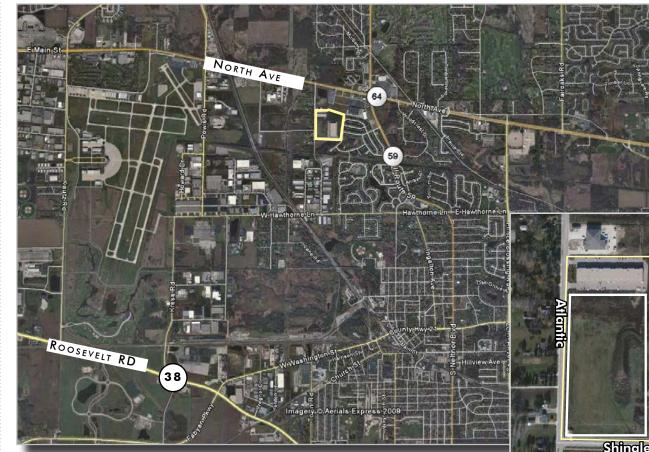

## FOR SALE - 11 ACRES CROSSROADS OF DUPAGE

WEST CHICAGO | ILLINOIS

## Land Available: 2 - 11 acres

48,000 to 210,000 SF Custom Buildings

- Fully Improved
- Zoned & Annexed
- Divisible
- Built-to-Suit
- Custom Designed Buildings

FOR MORE INFORMATION PLEASE CONTACT Kirk Armour, SIOR First Vice President +1 847 7064030 kirk.armour@cbre.com David Prell Vice President +1 847 5850722 david.prell@cbre.com