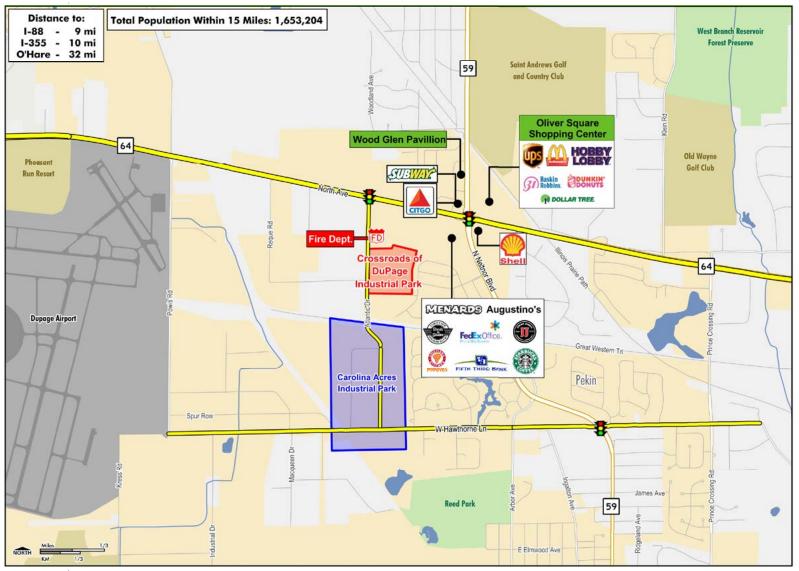

## FOR SALE - 11 ACRES CROSSROADS OF DUPAGE

WEST CHICAGO | ILLINOIS

## Land Available: 2 - 11 acres

48,000 to 210,000 SF Custom Buildings

- Fully Improved
- Zoned & Annexed
- Divisible
- Built-to-Suit
- Custom Designed Buildings

FOR MORE INFORMATION PLEASE CONTACT Kirk Armour, SIOR First Vice President +1 847 7064030 kirk.armour@cbre.com David Prell Vice President +1 847 5850722 david.prell@cbre.com