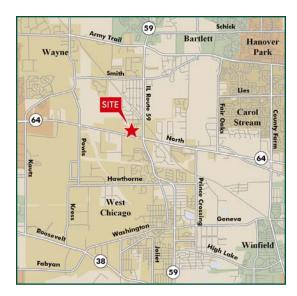

ts Parcel B -  $\pm 1.85$  acres at \$17.00 psf Parcel C -  $\pm 1.90$  acres at \$22.00 psf Parcel D - SEC  $\pm 1$  acre right-in, right-out at \$12.00 psf

:: Surrounded by future residential development of 105 townhome units

:: Zoned B-3, Regional Shopping District

:: Utilities to site

: High Traffic Counts

40,300 vehicles per day on North Avenue 36,750 vehicles per day on Route 59

:: 2010 Demographics

Estimated Population:

1 mile: 5,065 3 miles: 39,556 5 miles: 148,599

Estimated Average Household Income:

1 mile: \$97,966 3 miles: \$109,224 5 miles: \$107,694

Please visit <u>www.loopnet.com</u>, listing number 15156828 for additional

information



## C

### DEVELOPMENT OPPORTUNITY NORTH SIDE OF NORTH AVENUE, WEST OF IL ROUTE 59 WEST CHICAGO, ILLINOIS

### **LOCATION MAP**



#### **CONCEPTUAL PLAN**



### FOR MORE INFORMATION CONTACT:

**Tony Gange** 

Jacob Dell

**Executive Vice President** 

Senior Associate

630.573.7030

630.573.7088

tony.gange@cbre.com

jacob.dell@cbre.com

CBRE, Inc. | 700 Commerce Drive | Suite 550 | Oak Brook, IL 60523 | www.cbre.com/lsgoakbrook

© 2013 CBRE, Inc. This information has been obtained from sources believed reliable. We have not verified it and make no guarantee, warranty or representation about it. Any projections, opinions, assumptions or estimates used are for example only and do not represent the current or future performance of the property. You and your advisors should conduct a careful, independent investigation of the property to determine to your satisfaction the suitability of the property for your needs.