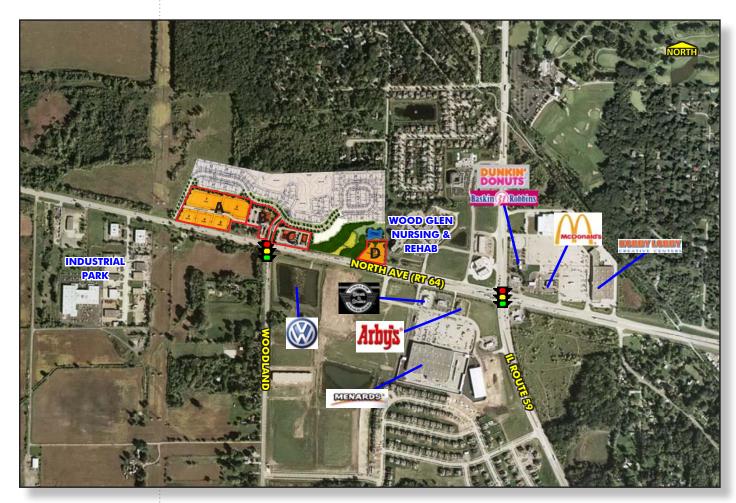

### **PROPERTY HIGHLIGHTS**

:: Four outlots:

Parcel A - \$15.00 psf for the front lots, \$7.25 psf for the back lots Parcel B -  $\pm 1.85$  acres at \$17.00 psf Parcel C -  $\pm 1.90$  acres at \$22.00 psf Parcel D - SEC  $\pm 1$  acre right-in, right-out at \$12.00 psf

:: Surrounded by future residential development of 105 townhome units

:: Zoned B-3, Regional Shopping District

:: Utilities to site

: High Traffic Counts

40,300 vehicles per day on North Avenue 36,750 vehicles per day on Route 59

### **LOCATION MAP**