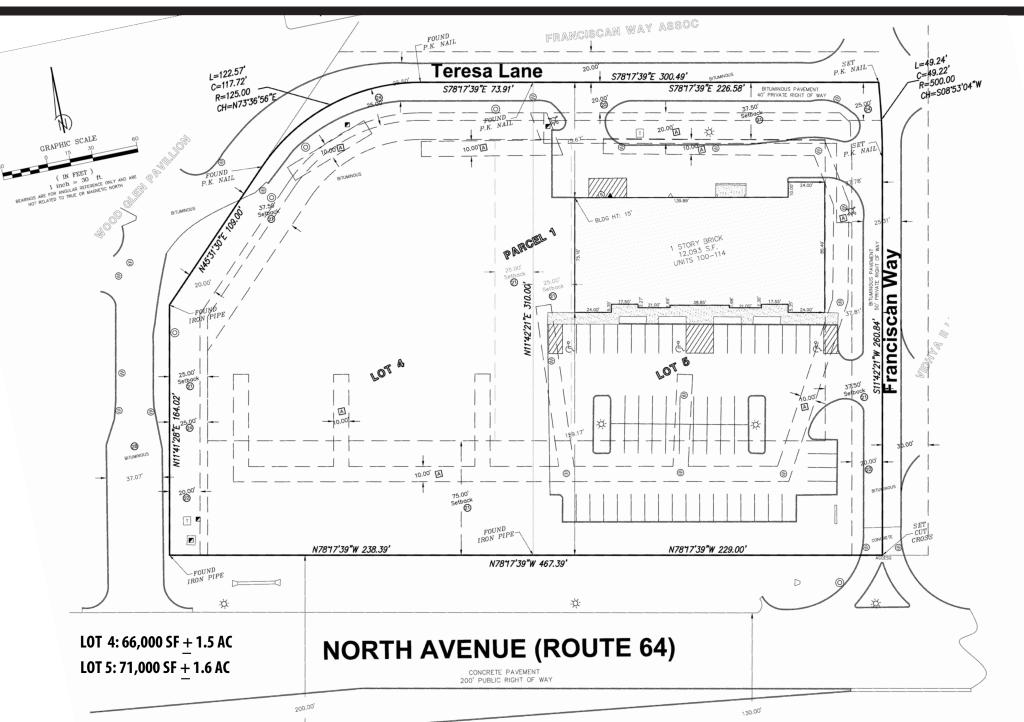

# THE SHOPPES OF WEST CHICAGO SITE MAP

-191 W North Ave, West Chicago, IL 60185

## PROJECT DETAILS

- -Asking Rate: Negotiable
- NNN's: \$5/ft annually
- New 12,000 SF retail opportunity located at West North Avenue and Route 59 in West Chicago, IL
- Brand New Free-standing Building with 10,000sf available (subdivideable 1,300-10,000 SF)
- End Cap drive-thru available
- Traffic counts are 48,700 CPD on North Ave. and 32,900 CPD on Route 59
- 66,000 land pad available for ground lease or build-to-suit