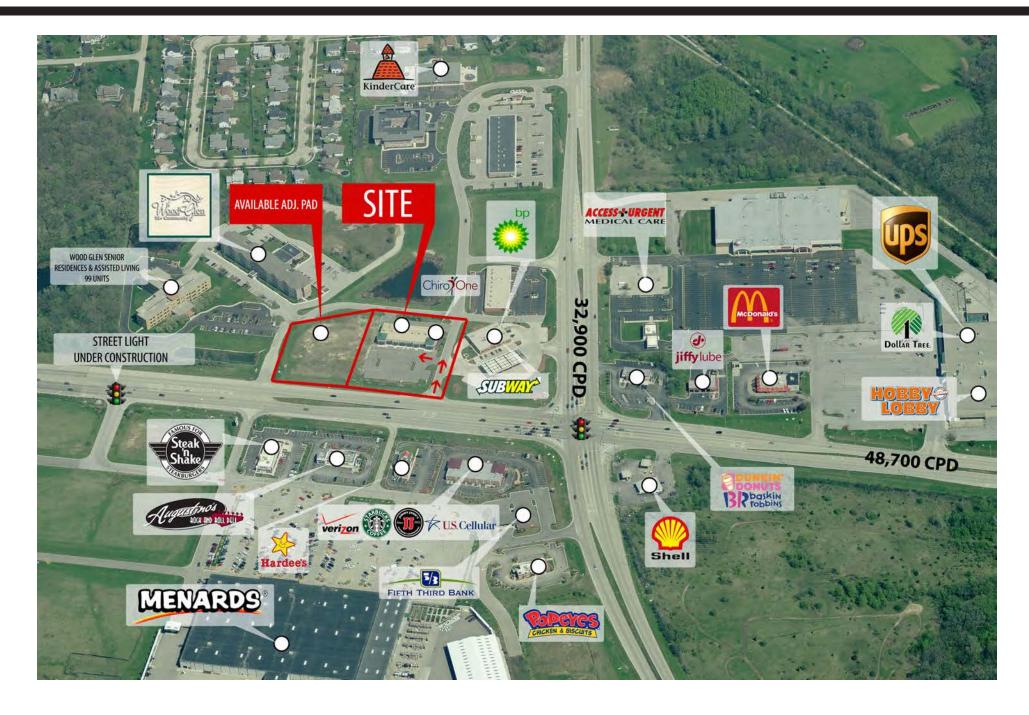

# THE SHOPPES OF WEST CHICAGO SITE MAP

-191 W North Ave, West Chicago, IL 60185

### AREA RETAILERS INCLUDE: