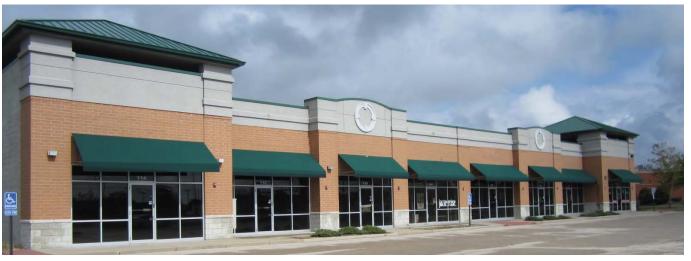

# THE SHOPPES OF WEST CHICAGO

-191 W North Ave, West Chicago, IL 60185

## PROJECT DETAILS

- -Asking Rate: Negotiable
- NNN's: \$5/ft annually
- New 12,000 SF retail opportunity located at West North Avenue and Route 59 in West Chicago, IL
- Brand New Free-standing Building with 10,000sf available (subdivideable 1,300-10,000 SF)
- End Cap drive-thru available
- Traffic counts are 48,700 CPD on North Ave. and 32,900 CPD on Route 59
- 66,000 land pad available for ground lease or build-to-suit