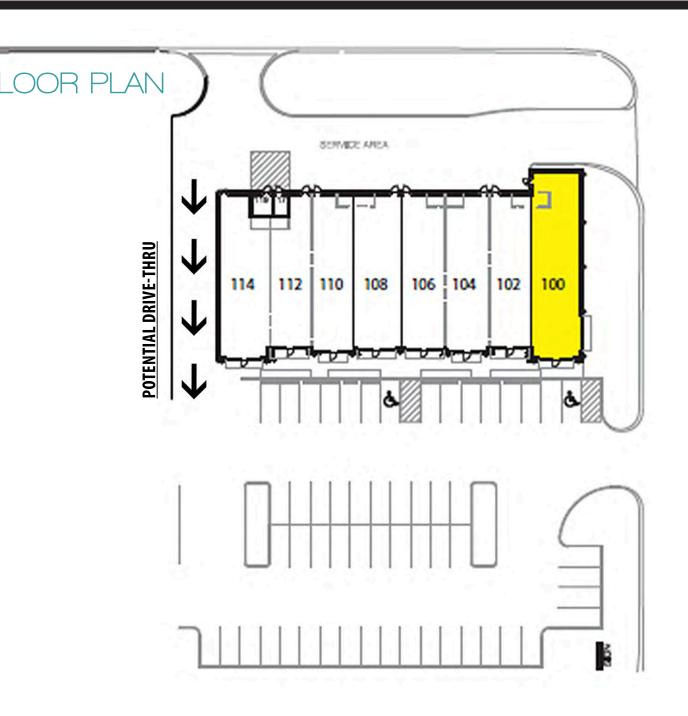

## FLOOR PLAN DETAILS

| <u>SUITE</u>    | <u>SQUARE FEET</u>     |
|-----------------|------------------------|
| SUITE 100       | LEASED-CHIRO ONE       |
| SUITE 102       | 1,314 SF               |
| SUITE 104       | 1,461SF                |
| SUITE 106       | 1,434 SF               |
| SUITE 108       | 1,159 SF               |
| SUITE 110       | 1,749 SF               |
| SUITE 112       | 1,219 SF               |
| SUITE 114       | 1,693 SF               |
|                 | * POTENTIAL DRIVE-THRU |
| TOTAL AVAILABLE | 10,016 SF              |

\*ALL VACANT SUITES CAN BE COMBINED