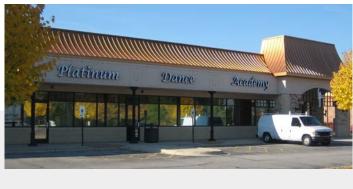

## **Property Features**

- ALDI grocery anchored retail strip center
- Located on busy Rt 59 with 34,000 VPD
- Great visibility at lighted intersection
- Main retail hub and destination community center
- 1,219 SF 5,824 SF available space
- 5,824 SF former restaurant space w/large outdoor seating area (can be demised and/or converted to retail or office)

5.079

Platinum Dance Academy

404

One Oakbrook Terrace Suite 600 Oakbrook Terrace, Illinois 60181 +1 630 932 1234 hiffman.com