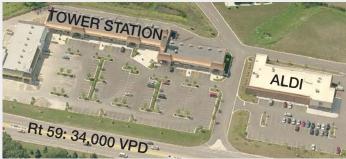

## **Property Features**

- ALDI grocery anchored retail strip center
- Located on busy Rt 59 with 34,000 VPD
- Great visibility at lighted intersection
- Main retail hub and destination community center
- 1,219 SF 5,824 SF available space
- 5,824 SF former restaurant space w/large outdoor seating area (can be demised and/or converted to retail or office)

FOR LEASE Up to 5,824 SF Tower Station