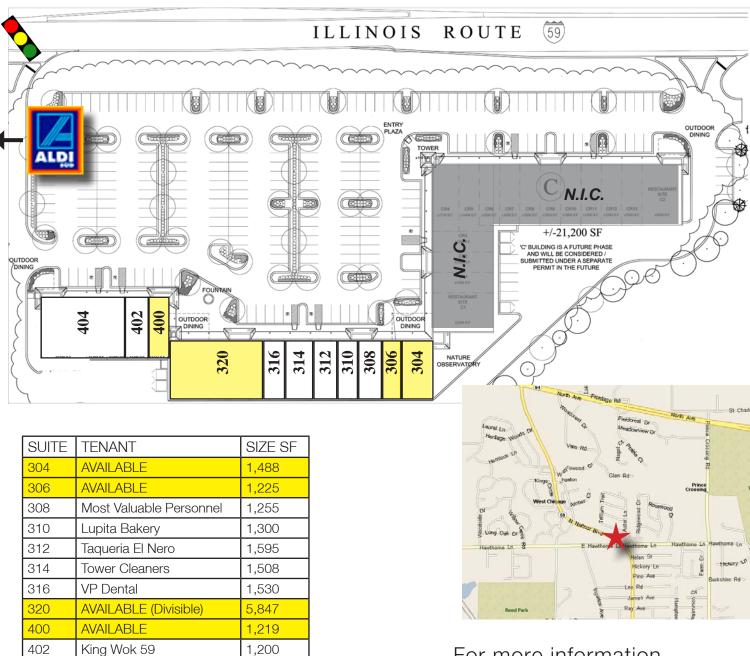

## **Property Features**

- ALDI grocery anchored retail strip center
- Located on busy Rt 59 with 34,000 VPD
- Great visibility at lighted intersection
- Main retail hub and destination community center
- 1,219 SF 5,824 SF available space
- 5,824 SF former restaurant space w/large outdoor seating area (can be demised and/or converted to retail or office)

FOR LEASE Up to 5,824 SF Tower Station