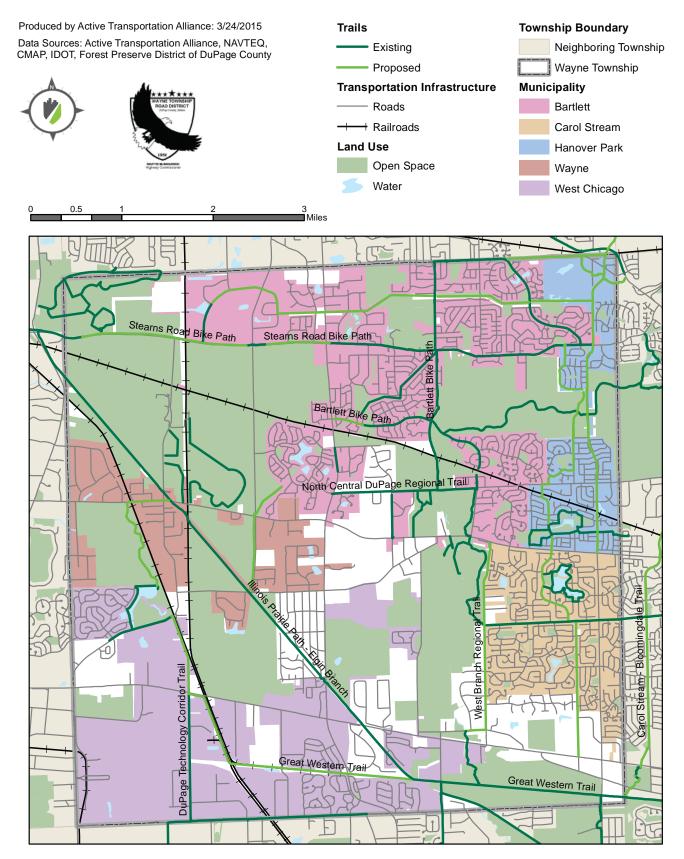

#### 5. Public Participation.

The following person spoke during Public Participation:

Martin McManamon, Wayne Township Highway Commissioner, 4N230 Klein Road, West Chicago, IL 60185, spoke about the proposed plan for a Wayne Township bike path. He would like the City Council to endorse a resolution in support of the bike plan at the next Council meeting. He sent a copy of the plan to everyone, but it is also up on the Wayne Township web site. He would appreciate any help in this project. The Mayor said the Klein Creek people are interested. The Mayor said this is a fantastic plan that can join with other bike paths.