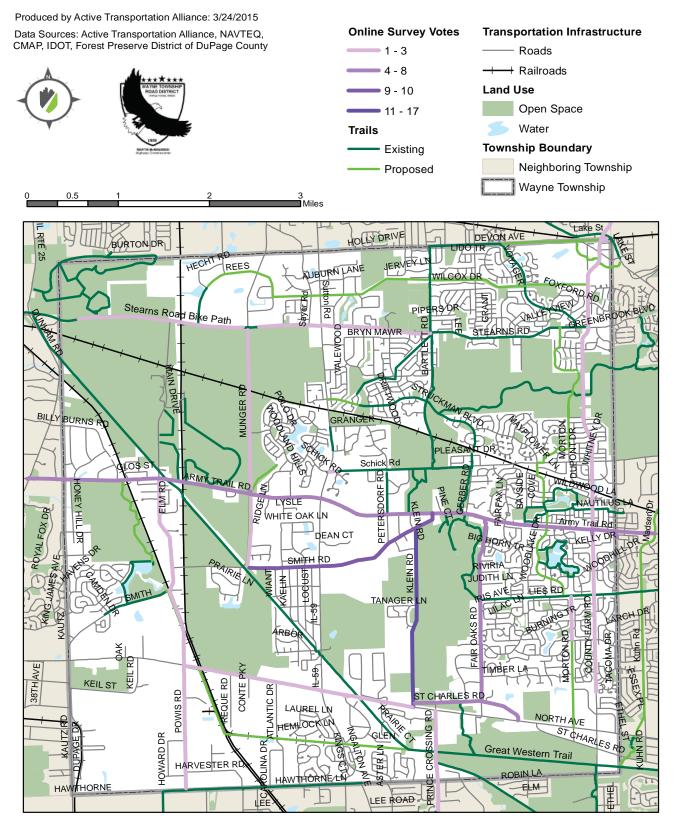

#### 5. Public Participation.

The following person spoke during Public Participation:

Martin McManamon, Wayne Township Highway Commissioner, 4N230 Klein Road, West Chicago, IL 60185, spoke about the proposed plan for a Wayne Township bike path. He would like the City Council to endorse a resolution in support of the bike plan at the next Council meeting. He sent a copy of the plan to everyone, but it is also up on the Wayne Township web site. He would appreciate any help in this project. The Mayor said the Klein Creek people are interested. The Mayor said this is a fantastic plan that can join with other bike paths.