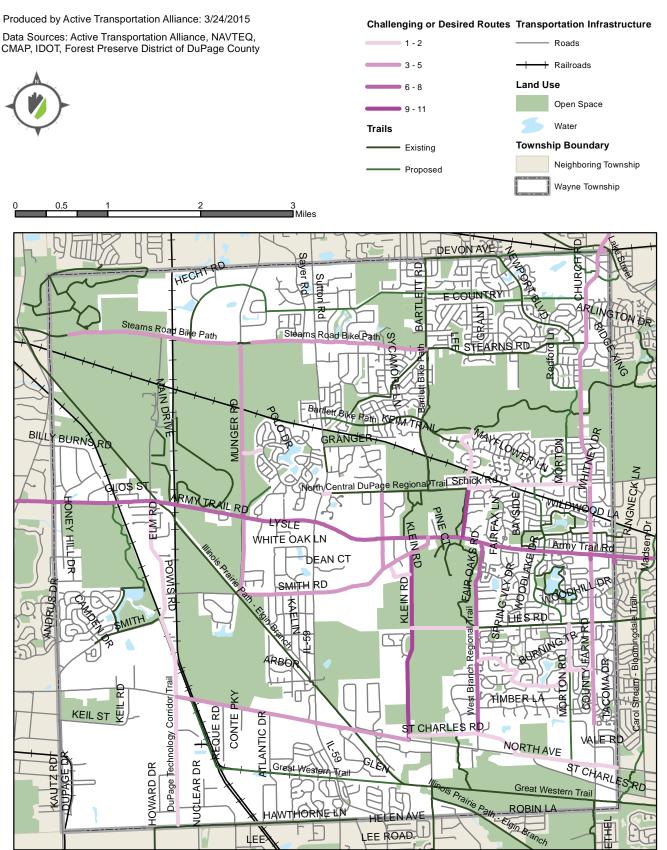

#### 5. Public Participation.

The following person spoke during Public Participation:

Martin McManamon, Wayne Township Highway Commissioner, 4N230 Klein Road, West Chicago, IL 60185, spoke about the proposed plan for a Wayne Township bike path. He would like the City Council to endorse a resolution in support of the bike plan at the next Council meeting. He sent a copy of the plan to everyone, but it is also up on the Wayne Township web site. He would appreciate any help in this project. The Mayor said the Klein Creek people are interested. The Mayor said this is a fantastic plan that can join with other bike paths.