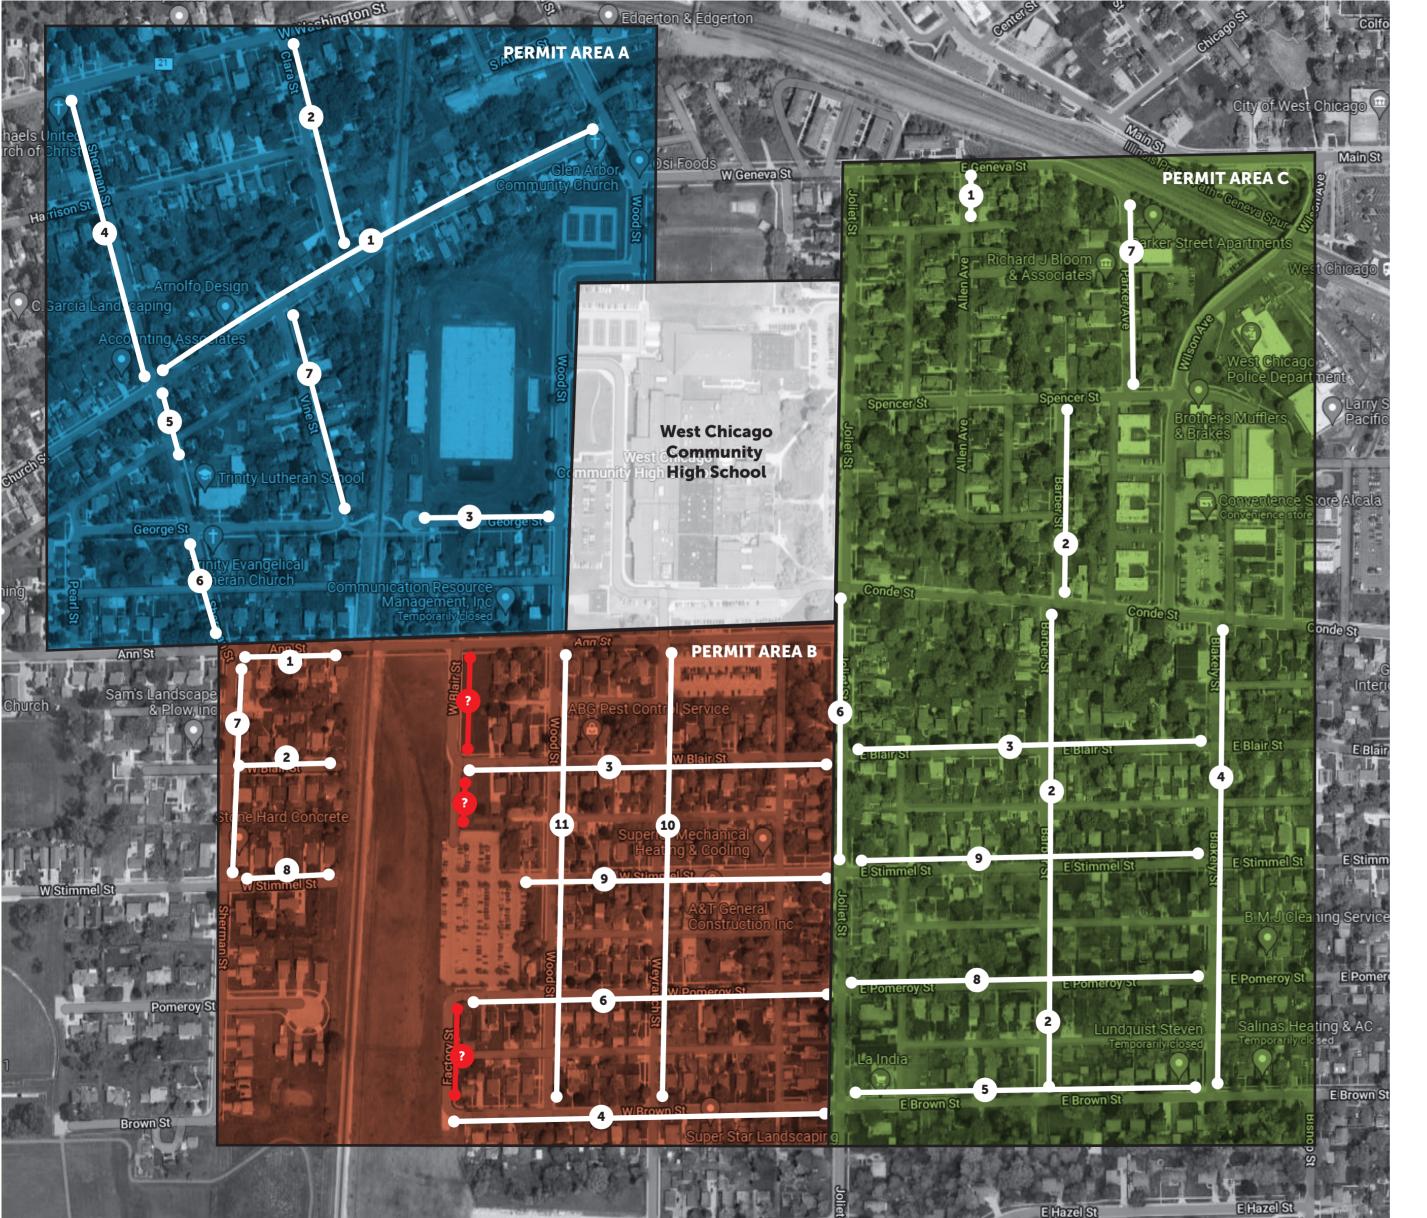

## PD\_HighSchool\_Parking Permit Map Key

## Permit Area A:

Streets south of W. Washington Street and north of Ann Street from Sherman Street to Wood Street.

- 1. Church Street, the north side from Sherman Street to Wood Street.
- 2. Clara Street, the east side from the Burlington Northern tracks to Church Street.
- 3. George Street, the north side from Sherman Street to Wood Street.
- 4. Sherman Street, the west side from the Burlington Northern Railroad tracks to Church Street.
- 5. Sherman Street, the east side from Church Street to a point one hundred (100) feet north of the north right-of-way line of George Street.
- 6. Sherman Street, the east side from George Street to Ann Street.
- 7. Vine Street, the east side from Church Street to George Street.

## **Permit Area B:**

Streets south of Ann Street and north of Hazel Street from Sherman Street to Joliet Street

- 1. Ann Street, the south side from Sherman Street to fifty (50) feet west of the E.J. & E. Railroad track.
- 2. Blair Street, the north side from E.J. & E. tracks to Sherman Street.
- 3. Blair Street, the south side from Joliet Street to Factory Street.
- 4. Brown Street, the south side from Joliet Street to Factory Street.
- . Factory Street, east side, between Ann Street and Brown Street. (See Map)
- 6. *Pomeroy Street*, the south side from Joliet Street to Factory Street.
- 7. Sherman Street, the east side from Ann Street to Stimmel Street.
- 8. Stimmel Street, the north side from the E.J. & E. tracks to Sherman Street.
- 9. Stimmel Street, the south side from Joliet Street to Factory Street.
- 10. Weyrauch Street, the east side from Ann Street to Brown Street.
- 11. Wood Street, the east side from Ann Street to Brown Street.

## Permit Area C:

Streets south of Geneva Street and north of Hazel Street from Joliet Street to Blakey Street and Wilson Avenue.

- 1. Allen Avenue, the east side from Geneva Street to dead end south of Spencer Street.
- 2. Barber Street, the east side from Spencer Street to Brown Street.
- 3. Blair Street, the north side from Joliet Street to Blakely Street.
- 4. Blakely Street, the east side from Conde Street to Brown Street.
- 5. Brown Street, the north side from Joliet Street to Blakely Street.
- 6. Joliet Street, the west side from Conde Street to Stimmel Street.
- 7. Parker Avenue, the east side from Geneva Street to Spencer Street.
- 3. *Pomeroy Street,* the north side from Joliet Street to Blakely Street.
- Stimmel Street, the north side from Joliet Street to Blakely Street.