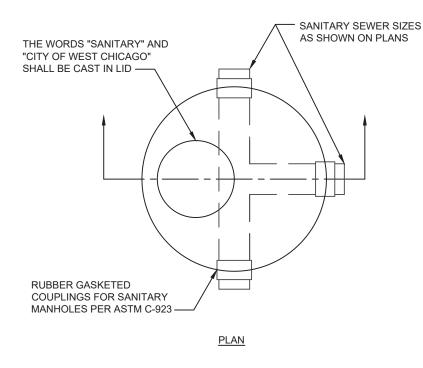

## Ç OF LID CAST IRON FRAME AND LID PRECAST CONC. ADJUSTING RINGS FINISHED GRADE - WATERTIGHT JOINTS (TYP) **EXTERNAL MH CHIMNEY** SEAL REQUIRED ON ALL Σ SANITARY MANHOLES -2'-6" 4" MIN. 4'-0" PRECAST REINFORCED **CONCRETE MANHOLE** SECTIONS ASTM C-478 SEAL LIFT LUGS HOLES WATERTIGHT 3" MAX. Ēω CONCRETE BENCH ... 1"/FOOT MIN. SLOPE TO **DRAIN THROUGHOUT** PRE-CAST IN BASE BEDDING MATERIAL, 4" MIN SECTION A-A

## **GENERAL NOTES:**

MANHOLE LIDS SHALL BE NEENAH R1772 TYPE "B" SELF SEALING LID OR EJIW 1022-1 HD OR APPROVED EQUAL.

EZ-STICK GASKET OR APPROVED EQUAL SHALL BE INSTALLED AT ALL JOINTS.

EXTERNAL CHIMNEY SEALS TO BE CANUSA, INFISHIELD OR APPROVED EQUAL.

EXTERNAL JOINT SEALS TO BE MAC-WRAP OR APPROVED EQUAL.

CONCRETE ADJUSTING RINGS NOT TO EXCEED 12" IN HEIGHT AND 3 IN NUMBER.

PIPE ENDS SHALL BE CUT FLUSH WITH MANHOLE WALLS. NO PROTRUDING PIPE IS ALLOWED.