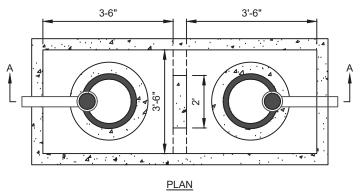

## **GENERAL NOTES:**

THE GREASE TRAP SHALL BE LOCATED OUTSIDE AND IN A PLACE EASILY ACCESSIBLE FOR CLEANING AND INSPECTION.

EXTERIOR CHIMNEY SEALS CRETEX "CLASSIC", CANUSE "WRAPIDSEAL" OR ADAPTOR INC.

**GREASE BASIN** 

THE MINIMUM 1,000 GALLON HOLDING CAPACITY SHALL BE BASED UPON DEPTH MEASURED FROM THE TANK BOTTOM TO THE DISCHARGE INVERT. THE MINIMUM LIQUID DEPTH SHALL BE 6 FEET.

INTERIOR PIPING SHALL BE PVC, SCH 40 OR HEAVIER, GLUED JOINTS.

CONCRETE GREASE BASIN SHALL BE LINED WITH AN APPROVED BIOGENIC CORROSION RESISTANT LINER OR FABRICATED WITH AN APPROVED CONCRETE ADDITIVE.

STANDARD SAN-005

CITY OF WEST CHICAGO CONSTRUCTION SPECIFICATIONS, STANDARDS, AND DETAILS