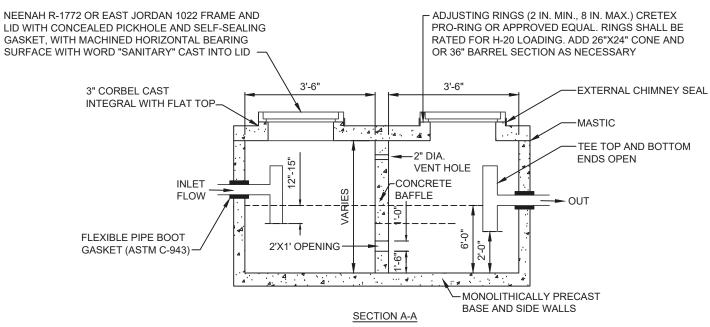

## **GENERAL NOTES:**

THE GREASE TRAP SHALL BE LOCATED OUTSIDE AND IN A PLACE EASILY ACCESSIBLE FOR CLEANING AND INSPECTION.

EXTERIOR CHIMNEY SEALS CRETEX "CLASSIC", CANUSE "WRAPIDSEAL" OR ADAPTOR INC.

**GREASE BASIN** 

THE MINIMUM 1,000 GALLON HOLDING CAPACITY SHALL BE BASED UPON DEPTH MEASURED FROM THE TANK BOTTOM TO THE DISCHARGE INVERT. THE MINIMUM LIQUID DEPTH SHALL BE 6 FEET.

INTERIOR PIPING SHALL BE PVC, SCH 40 OR HEAVIER, GLUED JOINTS.

CONCRETE GREASE BASIN SHALL BE LINED WITH AN APPROVED BIOGENIC CORROSION RESISTANT LINER OR FABRICATED WITH AN APPROVED CONCRETE ADDITIVE.

STANDARD SAN-005

CITY OF WEST CHICAGO CONSTRUCTION SPECIFICATIONS, STANDARDS, AND DETAILS