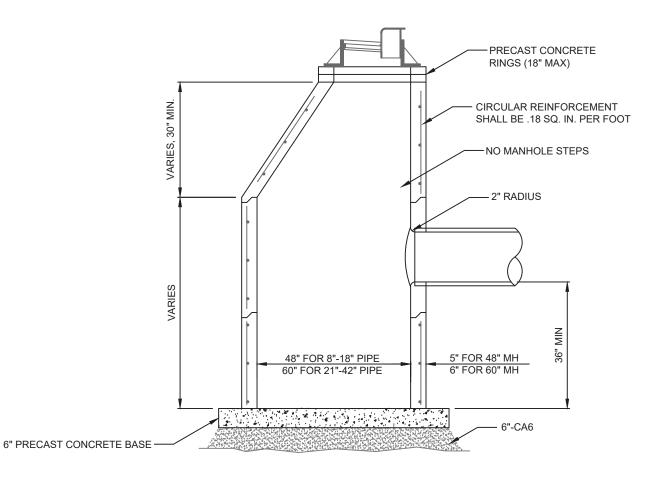

## **GENERAL NOTES:**

PRE-CAST REINFORCED CONCRETE RISER RINGS AND DOMES SHALL COMPLY WITH ASTM C-39.

ALL JOINTS BETWEEN PRE-CAST ELEMENTS, ADJUSTING RINGS AND MANHOLE FRAMES SHALL BE SET IN PLACE WITH A BUTYL RUBBER JOINT SEALANT.