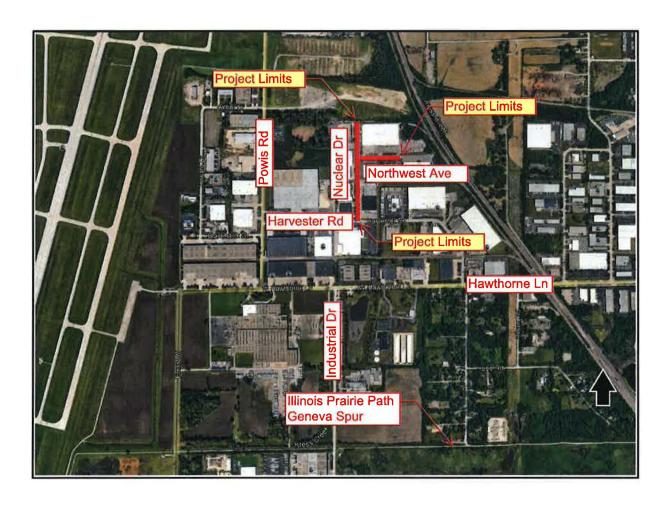

|   |                                 |
|                                                | Total             | \$930,000.00 |      | Total         | \$1,817,531.69                   |   | \$2,747,531.69                  |

**NOTE**: The costs shown in the Division of Cost table are approximate and subject to change. The final **LPA** share is dependent on the final State participation. The actual costs will be used in the final division of cost for billing and reimbursement.

#### Schedule Number 2

### **Location Map**

#### **Nuclear Drive & Northwest Ave Reconstruction Project**

Nuclear Dr from Harvester Rd to Dead End (1570 feet or 0.297 miles) Northwest Ave from Harvester Rd to Dead End (720 feet or 0.136 miles)

Length: 2,290 Feet or 0.433 Miles

West Chicago, DuPage County



#### CITY OF WEST CHICAGO

## INFRASTRUCTURE COMMITTEE AGENDA ITEM SUMMARY

#### ITEM TITLE:

Resolution No. 25-R-0027 – Contract Award – Dahme Mechanical Industries Inc. – Well #8 Pump Station Rehabilitation Project (Base Bid + Alternate 1 + Alternate 2) for an amount Not to Exceed \$1,490,664.00

AGENDA ITEM NUMBER: 4. F.

COMMITTEE AGENDA DATE: March 6, 2025 COUNCIL AGENDA DATE: March 17, 2025

| STAFF REVIEW: | Mehul Patel | P.F. CF | FM. Director | of Public Works |
|---------------|-------------|---------|--------------|-----------------|

SIGNATURE\_\_\_\_\_

APPROVED BY CITY ADMINISTRATOR: Michael L. Guttman

SIGNATURE\_\_\_\_\_

#### **ITEM SUMMARY:**

Well #8 Pump Station also known as Booster Station #8, located at 1255 Helena Drive, is one of the City's two booster stations,