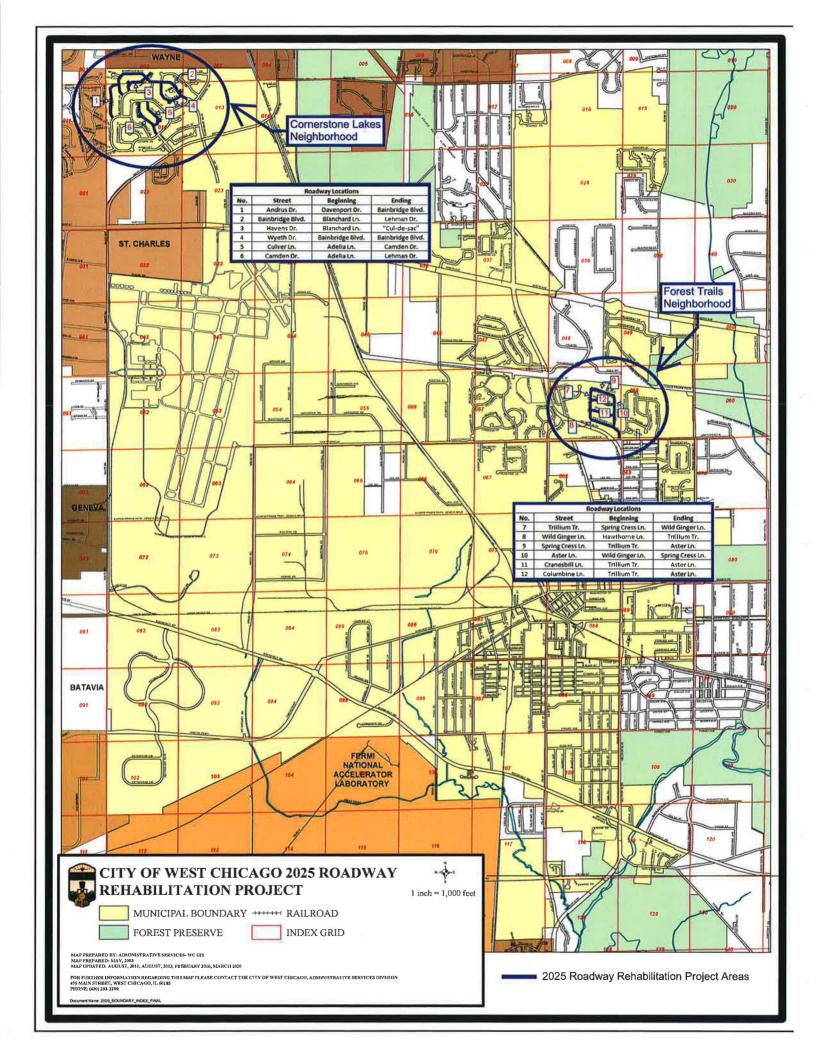

nc., for the 2025 Roadway Rehabilitation Project in an Amount Not to Exceed \$1,402,603.79, in substantially the form attached hereto and incorporated herein as Exhibit "A".

| APPR           | OVED this 17th day of March     | 2025.               |  |
|----------------|---------------------------------|---------------------|--|
| AYES:          | -                               |                     |  |
| NAYES:         |                                 |                     |  |
| ABSTAIN:       | ( <del>)</del>                  |                     |  |
| ABSENT:        |                                 |                     |  |
| ATTEST:        |                                 | Ruben Pineda, Mayor |  |
| Valeria Perez, | <b>Executive Office Manager</b> |                     |  |





762 shoreline drive suite 200 aurora, illinois 60504

# **MEMORANDUM**

TO:

Dave Shah, P.E. – Assistant Director of Public Works, City of West Chicago

FROM:

Tomasz Tretowicz - Project Manager, Thomas Engineering Group, LLC

DATE:

February 25, 2025

RE:

Bid Proposal Evaluation – 2025 Roadway Rehabilitation Project

Thomas Engineering Group, LLC (TEG) prepares this memo to pre-recommend a general contracting firm for performing roadway construction for the 2025 Roadway Rehabilitation Project. The work as shown in the bid documents consists mainly of roadway resurfacing, intermittent sidewalk and curb replacements, and minor sewer repairs. All quantities on the Bid Schedule of Prices were used in determining the lowest responsible bidder.

On Tuesday, February 25, 2025, staff receive