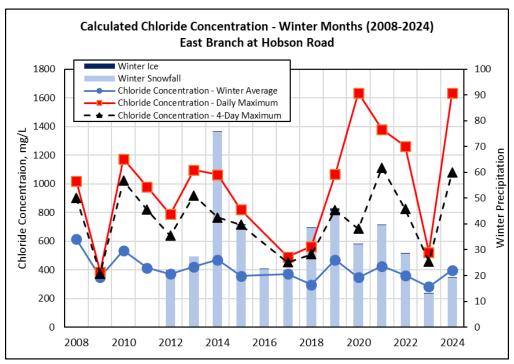

ar's four-day averages. Also shown are seasonal totals for winter snow and ice data. This



data is generated from data supplied by a contract with Weather Command/ Murray and Trettel, Inc. The data is specific to the areas proximate to the relative conductivity monitoring site.

**Figure 1.** Calculated Chloride Concentrations - Winter Months (2009-2024) for Salt Creek at Busse Woods Main Dam. Data was not collected in 2021.





Figure 2. Calculated Chloride Concentrations - Winter Months (2008-2024) for Salt Creek at Wolf Road



**Figure 3.** Calculated Chloride Concentrations - Winter Months (2008-2024) for the East Branch DuPage River at Army Trail Road





**Figure 4.** Calculated Chloride Concentrations - Winter Months (2008-2024) for the East Branch DuPage River at Hobson Road



**Figure 5.** Calculated Chloride Concentrations - Winter Months (2008-2024) for the West Branch DuPage River at Arlington Drive





**Figure 6.** Calculated Chloride Concentrations - Winter Months (2019-2024) for the West Branch DuPage River at Bailey Road



# C. Qualifying State, Country or Local Program

Not applicable to the work of the DRSCW.

# D. **Sharing Responsibility**

This report outlines the activities conducted by the DRSCW on behalf of its' members related to the implementation of the ILR40 permit. It is the responsibility of the individual ILR40 permit holders to utilize this information to fulfill the reporting requirements outlined in Part V.C. of the permit.

# E. Reviewing and Updating Stormwater Management Programs

Not applicable to the work of the DRSCW.



# PA