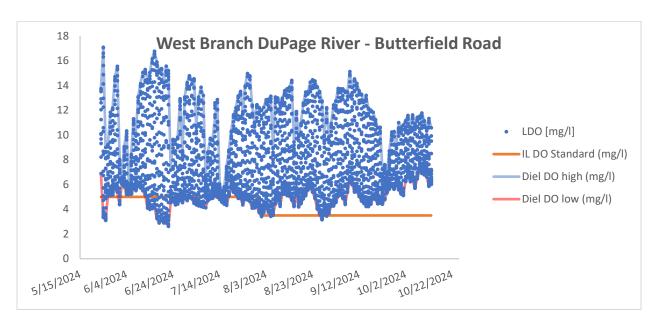

|            | Woods Dam (MWRDGC)     |
| SCOM    | Salt Creek          | 23.0  | 41.941279 | -87.983363 | Upstream of former Oak |
|         |                     |       |           |            | Meadows Dam            |
| SCBR    | Salt Creek          | 16.1  | 41.864686 | -87.95073  | Butterfield Road       |
| SCFW    | Salt Creek          | 11.1  | 41.825493 | -87.93158  | Fullersburg Woods      |
|         |                     |       |           |            | impoundment            |
| SCWR    | Salt Creek          | 8.1   | 41.82576  | -87.90045  | Wolf Road (MWRDGC)     |



Figure 8. 2024 Dissolved Oxygen plot for the West Branch DuPage River at Arlington Drive (WBAD)



Figure 9. 2024 Dissolved Oxygen plot for the West Branch DuPage River at Butterfield Road (WBBR)





**Figure 10.** 2024 Dissolved Oxygen plot for the West Branch DuPage River downstream of former Warrenville Grove Dam (WBWD)



**Figure 11.** 2023 Dissolved Oxygen plot for the West Branch DuPage River upstream of former McDowell Grove Dam (WBMG)





Figure 12. 2023 Dissolved Oxygen plot for the East Branch DuPage River at Army Trail Road (WBAR)



Figure 13. 2023 Dissolved Oxygen plot for the East Branch DuPage River at Crescent Boulevard (EBCB)





Figure 14. 2023 Dissolved Oxygen plot for Salt Creek upstream of former Oak Meadows Dam (SCOM)



Figure 15. 2023 Dissolved Oxygen plot for Salt Creek at Butterfield Road (SCBR)





### **EXPANDED DO MONITORING**

In 2019, the DRSCW began their expanded DO Monitoring Program as a means to collect additional data to support the calibrat