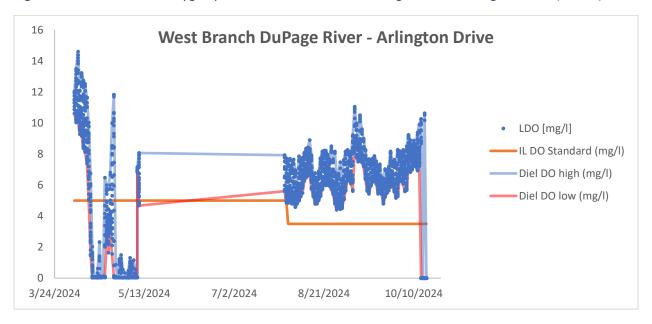

.4  | 42.01630  | -88.00061  | Downstream of Busse    |
|         |                     |       |           |            | Woods Dam (MWRDGC)     |
| SCOM    | Salt Creek          | 23.0  | 41.941279 | -87.983363 | Upstream of former Oak |
|         |                     |       |           |            | Meadows Dam            |
| SCBR    | Salt Creek          | 16.1  | 41.864686 | -87.95073  | Butterfield Road       |
| SCFW    | Salt Creek          | 11.1  | 41.825493 | -87.93158  | Fullersburg Woods      |
|         |                     |       |           |            | impoundment            |
| SCWR    | Salt Creek          | 8.1   | 41.82576  | -87.90045  | Wolf Road (MWRDGC)     |



Figure 8. 2024 Dissolved Oxygen plot for the West Branch DuPage River at Arlington Drive (WBAD)



Figure 9. 2024 Dissolved Oxygen plot for the West Branch DuPage River at Butterfield Road (WBBR)





**Figure 10.** 2024 Dissolved Oxygen plot for the West Branch DuPage River downstream of former Warrenville Grove Dam (WBWD)



**Figure 11.** 2023 Dissolved Oxygen plot for the West Branch DuPage River upstream of former McDowell Grove Dam (WBMG)





Figure 12. 2023 Dissolved Oxygen plot for the East Branch DuPage River at Army Trail Road (WBAR)



Figure 13. 2023 Dissolved Oxygen plot for the East Branch DuPage River at Crescent Boulevard (EBCB)





Figure 14. 2023 Dissolved Oxygen plot for Salt Creek upstream of former Oak Meadows Dam (SCOM)



Figure 15. 2023 Dissolved Oxygen plot for Salt Creek at Butterfield Road (SCBR)





### **EXPANDED DO MONITORING**

In 2019, the DRSCW bega