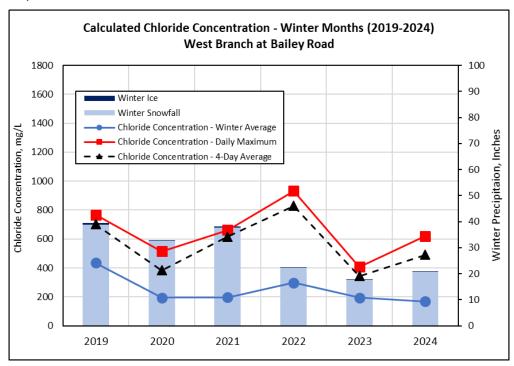

y monitoring site.

**Figure 1.** Calculated Chloride Concentrations - Winter Months (2009-2024) for Salt Creek at Busse Woods Main Dam. Data was not collected in 2021.





Figure 2. Calculated Chloride Concentrations - Winter Months (2008-2024) for Salt Creek at Wolf Road



**Figure 3.** Calculated Chloride Concentrations - Winter Months (2008-2024) for the East Branch DuPage River at Army Trail Road





**Figure 4.** Calculated Chloride Concentrations - Winter Months (2008-2024) for the East Branch DuPage River at Hobson Road



**Figure 5.** Calculated Chloride Concentrations - Winter Months (2008-2024) for the West Branch DuPage River at Arlington Drive





**Figure 6.** Calculated Chloride Concentrations - Winter Months (2019-2024) for the West Branch DuPage River at Bailey Road



# C. Qualifying State, Country or Local Program

Not applicable to the work of the DRSCW.

# D. **Sharing Responsibility**

This report outlines the activities conducted by the DRSCW on behalf of its' members related to the implementation of the ILR40 permit. It is the responsibility of the individual ILR40 permit holders to utilize this information to fulfill the reporting requirements outlined in Part V.C. of the permit.

# E. Reviewing and Updating Stormwater Management Programs

Not applicable to the work of the DRSCW.



# PART V. MONITORING, RECORDKEEPING, AND REPORTING

# A. Monitoring

The ILR40 permit states that permit holders "must develop and implement a monitoring and assessment program to evaluate the effectiveness of the BMPs being implemented to reduce pollutant loadings