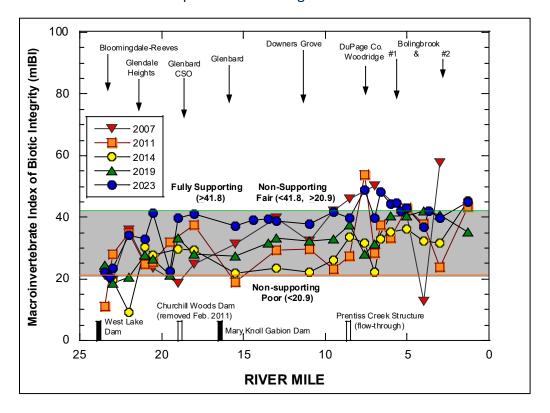

st practicable resolution for the common macroinvertebrate assemblage groups such as mayflies, stoneflies, caddisflies, midges, and crustaceans, which goes beyond the genus level requirement of IEPA (2005). However, calculation of the macroinvertebrate IBI followed IEPA methods in using genera as the lowest level of taxonomy for mIBI calculation and scoring.

#### Results

#### East Branch DuPage River

Macroinvertebrate assemblage conditions throughout the East Branch DuPage River watershed are in primarily in the fair range in watershed with several sites in the good range in the lower portion of the watershed (Figure 7).

**Figure 7.** Macroinvertebrate IBI scores in the East Branch DuPage River in 2007, 2011, 2014, 2019, and 2023 relation to municipal POTW dischargers and tributaries





### **DISSOLVED OXYGEN (DO) MONITORING**

### Background and Methodology

The Illinois Environmental Protection Agency (IEPA) report, <u>Illinois 2004 Section 303(d) List</u>, listed dissolved oxygen (DO) as a potential impairment in Salt Creek, and the East and West Branches of the DuPage River. The report suggested that the DO levels in selected reaches of these waterways might periodically fall to levels below those required by healthy aquatic communities.

All rivers and creeks in DuPage County are classified as General Use Waters. The present water quality standards for dissolved oxygen in General Use Waters is:

- 1. During the period of March through July
  - a. 5.0 mg/L at any time; and
  - b. 6.0 mg/L as a daily mean averaged over 7 days.
- 2. During the period of August throu