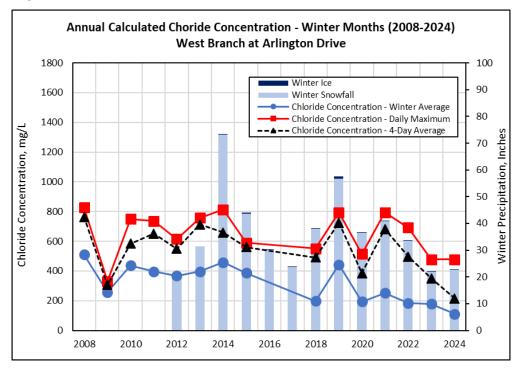

a contract with Weather Command/ Murray and Trettel, Inc. The data is specific to the areas proximate to the relative conductivity monitoring site.

**Figure 1.** Calculated Chloride Concentrations - Winter Months (2009-2024) for Salt Creek at Busse Woods Main Dam. Data was not collected in 2021.





Figure 2. Calculated Chloride Concentrations - Winter Months (2008-2024) for Salt Creek at Wolf Road



**Figure 3.** Calculated Chloride Concentrations - Winter Months (2008-2024) for the East Branch DuPage River at Army Trail Road





**Figure 4.** Calculated Chloride Concentrations - Winter Months (2008-2024) for the East Branch DuPage River at Hobson Road



**Figure 5.** Calculated Chloride Concentrations - Winter Months (2008-2024) for the West Branch DuPage River at Arlington Drive





**Figure 6.** Calculated Chloride Concentrations - Winter Months (2019-2024) for the West Branch DuPage River at Bailey Road



# C. Qualifying State, Country or Local Program

Not applicable to the work of the DRSCW.

# D. **Sharing Responsibility**

This report outlines the activities conducted by the DRSCW on behalf of its' members related to the implementation of the ILR40 permit. It is the responsibility of the individual ILR40 permit holders to utilize this information to fulfill the reporting requirements outlined in Part V.C. of the permit.

# E. Reviewing and Updating Stormwater Management Programs

Not applicable to the work of the DRSCW.



# PART V. MONITORING, RECORDKEEPING, AND REPORTING

# A. Monitoring

The ILR40 permit states that permit holders "must develop and imple