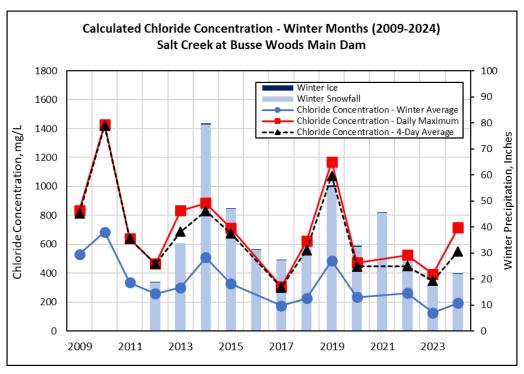

CW. Calculated Annual chloride concentrations for the winter months from 2008-2024 for six (6) sites are depicted in Figure 1 to Figure 6 The Daily Max represents the highest chloride daily value calculated from that year's winter season. The Winter Average is the average of all measurements from the winter season. The Four-Day Average is the maximum value of the year's four-day averages. Also shown are seasonal totals for winter snow and ice data. This



data is generated from data supplied by a contract with Weather Command/ Murray and Trettel, Inc. The data is specific to the areas proximate to the relative conductivity monitoring site.

**Figure 1.** Calculated Chloride Concentrations - Winter Months (2009-2024) for Salt Creek at Busse Woods Main Dam. Data was not collected in 2021.





Figure 2. Calculated Chloride Concentrations - Winter Months (2008-2024) for Salt Creek at Wolf Road



**Figure 3.** Calculated Chloride Concentrations - Winter Months (2008-2024) for the East Branch DuPage River at Army Trail Road





**Figure 4.** Calculated Chloride Concentrations - Winter Months (2008-2024) for the East Branch DuPage River at Hobson Road



**Figure 5.** Calculated Chloride Concentrations - Winter Months (2008-2024) for the West Branch DuPage River at Arlington Drive





**Figure 6.** Calculated Chloride Concentrations - Winter Months (2019-2024) for the West Branch DuPage River at Bailey Road



# C. Qualifying State, Country or Local Program

Not applicable to the work of the DRSCW.

# D. **Sharing Responsibility**

This report outlines the activities conducte