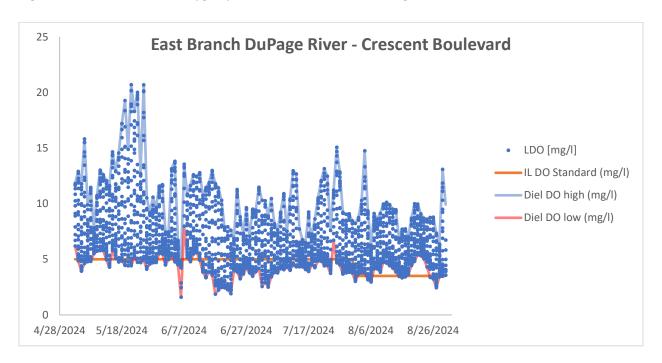

|            | impoundment            |
| SCWR    | Salt Creek          | 8.1   | 41.82576  | -87.90045  | Wolf Road (MWRDGC)     |



Figure 8. 2024 Dissolved Oxygen plot for the West Branch DuPage River at Arlington Drive (WBAD)



Figure 9. 2024 Dissolved Oxygen plot for the West Branch DuPage River at Butterfield Road (WBBR)





**Figure 10.** 2024 Dissolved Oxygen plot for the West Branch DuPage River downstream of former Warrenville Grove Dam (WBWD)



**Figure 11.** 2023 Dissolved Oxygen plot for the West Branch DuPage River upstream of former McDowell Grove Dam (WBMG)





Figure 12. 2023 Dissolved Oxygen plot for the East Branch DuPage River at Army Trail Road (WBAR)



Figure 13. 2023 Dissolved Oxygen plot for the East Branch DuPage River at Crescent Boulevard (EBCB)





Figure 14. 2023 Dissolved Oxygen plot for Salt Creek upstream of former Oak Meadows Dam (SCOM)



Figure 15. 2023 Dissolved Oxygen plot for Salt Creek at Butterfield Road (SCBR)





### **EXPANDED DO MONITORING**

In 2019, the DRSCW began their expanded DO Monitoring Program as a means to collect additional data to support the calibration/validation of the QUAL2Kw models and to support the development of the Nutrient Implementation Plan (NIP). This program is coordinated with the Bioassessment Program (see Table 5 for schedule). No Expanded DO sampling was conducted in 2024.

**Table 5.** Schedule for Expanded DO Monitoring

| Basin                    | Year of Expanded DO Monitoring<br>Completed | Year of Expanded DO Monitoring<br>Scheduled |
|--------------------------|-------------