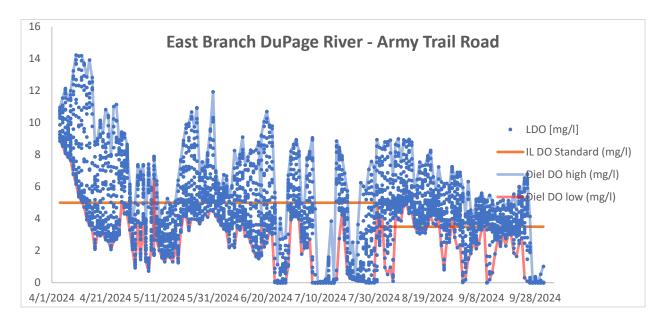

| 11.1  | 41.825493 | -87.93158  | Fullersburg Woods      |
|         |                     |       |           |            | impoundment            |
| SCWR    | Salt Creek          | 8.1   | 41.82576  | -87.90045  | Wolf Road (MWRDGC)     |



Figure 8. 2024 Dissolved Oxygen plot for the West Branch DuPage River at Arlington Drive (WBAD)



Figure 9. 2024 Dissolved Oxygen plot for the West Branch DuPage River at Butterfield Road (WBBR)





**Figure 10.** 2024 Dissolved Oxygen plot for the West Branch DuPage River downstream of former Warrenville Grove Dam (WBWD)



**Figure 11.** 2023 Dissolved Oxygen plot for the West Branch DuPage River upstream of former McDowell Grove Dam (WBMG)





Figure 12. 2023 Dissolved Oxygen plot for the East Branch DuPage River at Army Trail Road (WBAR)



Figure 13. 2023 Dissolved Oxygen plot for the East Branch DuPage River at Crescent Boulevard (EBCB)





Figure 14. 2023 Dissolved Oxygen plot for Salt Creek upstream of former Oak Meadows Dam (SCOM)



Figure 15. 2023 Dissolved Oxygen plot for Salt Creek at Butterfield Road (SCBR)





### **EXPANDED DO MONITORING**

In 2019, the DRSCW began their expanded DO Monitoring Program as a means to collect additional data to support the calibration/validation of the QUAL2Kw models and to support the development of the Nutrient Implementation Plan (NIP). This program is coordinated with the Bioassessment Program (see Table 5 for schedule). No Expanded DO sampling was conducted in 2024.

**Table 5.** Schedule for Expanded DO Monitoring

| Basin                    | Year of Expanded DO Monitoring