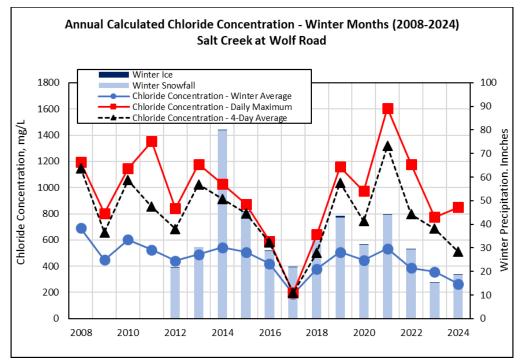

|                  | Burr Ridge Stormwater Management Committee                                                  | 11/12/2024         | Village Hall                                                      | 9                            | Meeting                                      | Host               |
|------------------|---------------------------------------------------------------------------------------------|--------------------|-------------------------------------------------------------------|------------------------------|----------------------------------------------|--------------------|
| Carol Stream     | Klein Creek Section I -<br>DuPage Organic<br>Garden Club                                    | 8/3/2024           | Carol Stream<br>Public Library                                    | 20                           | Meeting<br>w/Tour                            | Presenter          |
|                  | Klein Creek Section III -<br>Carol Stream Park<br>District                                  | 7/2/2024           | Armstrong Park                                                    | 12                           | Tour                                         | Presenter          |
| DuPage<br>County | IAFSM Annual<br>Conference                                                                  | 3/12-<br>3/13/2024 | Peoria, IL                                                        |                              | Conference                                   | Presenter          |
|                  | Water: Healthy Communities Presentation                                                     | 4/25/2024          | SCARCE                                                            |                              | Event                                        | Presenter          |
|                  | Churchill Woods Public<br>Tour                                                              | 6/5/2024           | Churchill Woods<br>Forest Preserve                                |                              | Tour                                         | Host/<br>Presenter |
|                  | Upper West Branch DuPage River Stakeholder Meeting 1                                        | 9/12/2024          | Virtual                                                           | 41                           | Meeting                                      | Host/<br>Presenter |
|                  | Elmhurst Quarry Tour                                                                        | 9/21/2024          | Elmhurst, IL                                                      | 600                          | Tour                                         | Host/<br>Presenter |
|                  | DuPage County MS4<br>Chloride Efforts                                                       | 9/26/2024          | Association of Clean Water Administrators (ACWA) Meeting- Virtual |                              | Meeting                                      | Presenter          |
|                  | APWA Stormwater<br>Funding Seminar                                                          | 10/21/2024         | Chandlers Golf<br>Course                                          | 85                           | Seminar                                      | Presenter          |
|                  | ASCE Professional<br>Development Event                                                      | 2/26/2025          | Wheaton, IL                                                       | 40                           | Conference                                   | Presenter          |
|                  | Green Infrastructure for MS4 Communities                                                    | 2/13/2025          | Medinah<br>Shriners                                               | 143                          | Seminar                                      | Host/<br>Presenter |
| Glen Ellyn       | Village Of Glen Ellyn<br>Environmental<br>Commission                                        | Monthly            | 535 Duane St.<br>(Civic Center)                                   | Varies,<br>generally<br>7-10 | Meeting                                      | Presenter          |
| Hanover Park     | Illinois Association for<br>Floodplain and<br>Stormwater<br>Management Annual<br>Conference | 3/11/2025          | Tinley Park                                                       | 75                           | Conference                                   | Presenter          |
| Lisle            | Village Stormwater<br>Committee Meeting                                                     | 11/12/2024         | Village Hall                                                      | 8                            | Annual<br>Stormwater<br>Committee<br>Meeting | Presenter          |