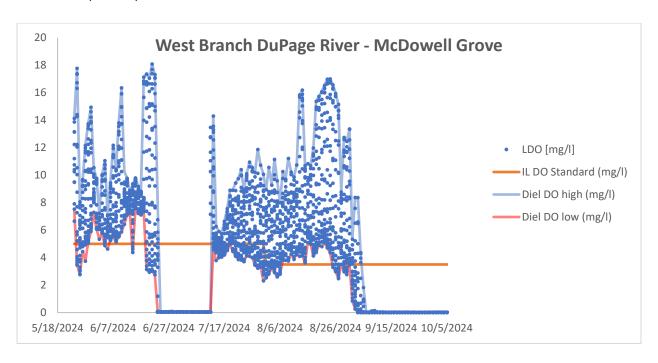

k          | 16.1  | 41.864686 | -87.95073  | Butterfield Road       |
| SCFW    | Salt Creek          | 11.1  | 41.825493 | -87.93158  | Fullersburg Woods      |
|         |                     |       |           |            | impoundment            |
| SCWR    | Salt Creek          | 8.1   | 41.82576  | -87.90045  | Wolf Road (MWRDGC)     |



Figure 8. 2024 Dissolved Oxygen plot for the West Branch DuPage River at Arlington Drive (WBAD)



Figure 9. 2024 Dissolved Oxygen plot for the West Branch DuPage River at Butterfield Road (WBBR)





**Figure 10.** 2024 Dissolved Oxygen plot for the West Branch DuPage River downstream of former Warrenville Grove Dam (WBWD)



**Figure 11.** 2023 Dissolved Oxygen plot for the West Branch DuPage River upstream of former McDowell Grove Dam (WBMG)





Figure 12. 2023 Dissolved Oxygen plot for the East Branch DuPage River at Army Trail Road (WBAR)



Figure 13. 2023 Dissolved Oxygen plot for the East Branch DuPage River at Crescent Boulevard (EBCB)





Figure 14. 2023 Dissolved Oxygen plot for Salt Creek upstream of former Oak Meadows Dam (SCOM)



Figure 15. 2023 Dissolved Oxygen plot for Salt Creek at Butterfield Road (SCBR)





### **EXPANDED DO MONITORING**

In 2019, the DRSCW began their expanded DO Monitoring Program as a means to collect additional data to support the calibration/validation of the QUAL2Kw models and to support the development of the Nutrient Implementation Plan (NIP). This program is coordinated with the Bioassessment Program (see Table 5 for schedule). No Expanded DO sampling was conducted in 2024.

**Table