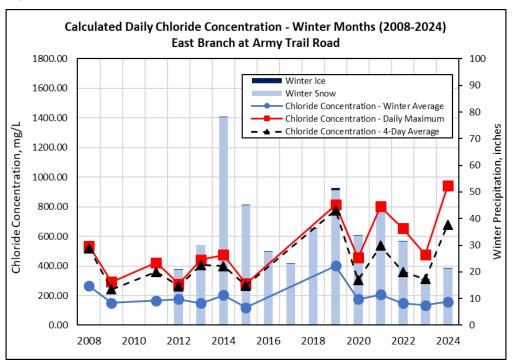

The Winter Average is the average of all measurements from the winter season. The Four-Day Average is the maximum value of the year's four-day averages. Also shown are seasonal totals for winter snow and ice data. This



data is generated from data supplied by a contract with Weather Command/ Murray and Trettel, Inc. The data is specific to the areas proximate to the relative conductivity monitoring site.

**Figure 1.** Calculated Chloride Concentrations - Winter Months (2009-2024) for Salt Creek at Busse Woods Main Dam. Data was not collected in 2021.





Figure 2. Calculated Chloride Concentrations - Winter Months (2008-2024) for Salt Creek at Wolf Road



**Figure 3.** Calculated Chloride Concentrations - Winter Months (2008-2024) for the East Branch DuPage River at Army Trail Road





**Figure 4.** Calculated Chloride Concentrations - Winter Months (2008-2024) for the East Branch DuPage River at Hobson Road



**Figure 5.** Calculated Chloride Concentrations - Winter Months (2008-2024) for the West Branch DuPage River at Arlington Drive





**Figure 6.** Calculated Chloride Concentrations - Winter Months (2019-2024) for the West Branch DuPage River at Bailey Road



# C. Qualifying State, Country or Local Program

Not applicable to the work of the DRSCW.

# D. **Sharing Responsibility**

This report outlines the activities conducted by the DRSCW on behalf of its' members related to the implementation of the ILR40 permit. It is the responsibility of the individual ILR40 permit holders to utilize this information to fulfill the reporting requirements outlined in Part