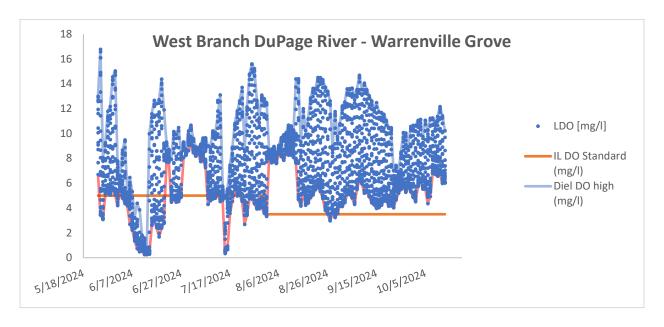

mer Oak |
|         |                     |       |           |            | Meadows Dam            |
| SCBR    | Salt Creek          | 16.1  | 41.864686 | -87.95073  | Butterfield Road       |
| SCFW    | Salt Creek          | 11.1  | 41.825493 | -87.93158  | Fullersburg Woods      |
|         |                     |       |           |            | impoundment            |
| SCWR    | Salt Creek          | 8.1   | 41.82576  | -87.90045  | Wolf Road (MWRDGC)     |



Figure 8. 2024 Dissolved Oxygen plot for the West Branch DuPage River at Arlington Drive (WBAD)



Figure 9. 2024 Dissolved Oxygen plot for the West Branch DuPage River at Butterfield Road (WBBR)





**Figure 10.** 2024 Dissolved Oxygen plot for the West Branch DuPage River downstream of former Warrenville Grove Dam (WBWD)



**Figure 11.** 2023 Dissolved Oxygen plot for the West Branch DuPage River upstream of former McDowell Grove Dam (WBMG)





Figure 12. 2023 Dissolved Oxygen plot for the East Branch DuPage River at Army Trail Road (WBAR)



Figure 13. 2023 Dissolved Oxygen plot for the East Branch DuPage River at Crescent Boulevard (EBCB)





Figure 14. 2023 Dissolved Oxygen plot for Salt Creek upstream of former Oak Meadows Dam (SCOM)



Figure 15. 2023 Dissolved Oxygen plot for Salt Creek at Butterfield Road (SCBR)





### **EXPANDED DO MONITORING**

In 2019, the DRSCW began their expanded DO Monitoring Program as a means to collect additional data to support the calibration/validation of the QUAL2Kw models and to support the development of the Nutrient Implementation Plan (NIP). This program is coo