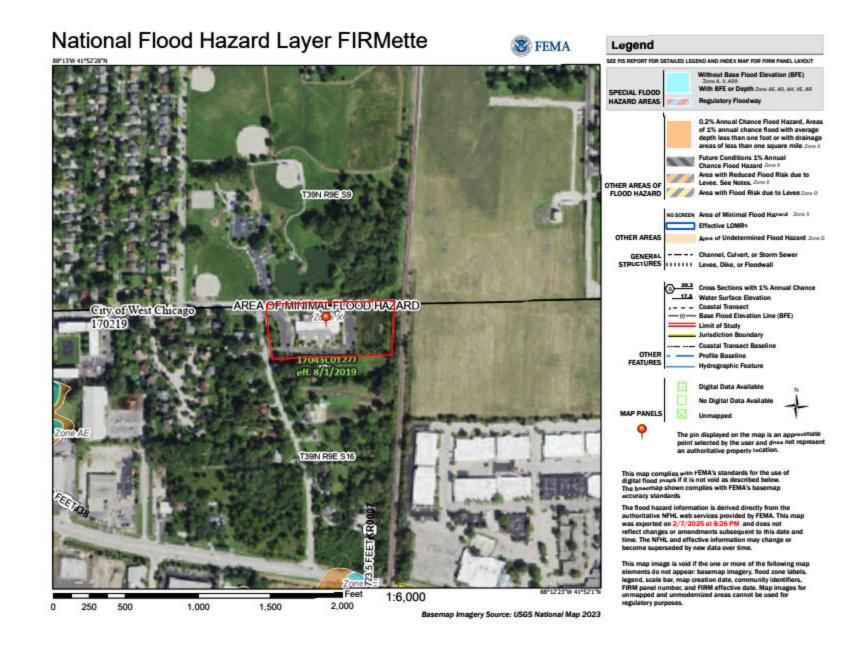

(ssmall)



\cecinc.com\global\Projects\350-000\350-122\-GIS\Maps\EC02\_NEPA\_Figures\350122\_EC02\_NEPA\_Figures.aprx 3/6/2025 9:22 AM (ssmall)

\\CECINC.COM\GLOBAL\PROJECTS\350-000\350-122\-GIS\MAPS\EC02 NEPA FIGURES\350122 EC02 NEPA FIGURES.APRX 3/10/2025 1:04 PM (SSMALL)



\\CECINC.COM\GLOBAL\PROJECTS\350-000\350-122\-GIS\MAPS\EC02 NEPA FIGURES\350122 EC02 NEPA FIGURES.APRX 3/10/2025 1:04 PM (SSMALL)





(secinc.com/global/Projects\350-000\350-122\-GIS\Maps\EC02\_NEPA\_Figures\350122\_EC02\_NEPA\_Figures.aprx\_3/6/2025\_9:22\_AM\_(ssmall)











Report generated by the Federal Flood Standard Support Tool on Fri Feb 07 2025. For more information on FFRMS and the data, visit <u>https://floodstandard.climate.gov</u>.

# Summary

Based on the submitted footprint, there is currently no data in this tool to support a FFRMS floodplain determination. Data may exist for this location but may not be in a digital format suitable for analysis required for this tool. See below for other data options. For additional assistance, please contact <u>FEMA-FFRMS-SUPPORT-REQUEST@fema.dhs.gov</u>.

# **Proposed Action Details**

Latitude and Longitude (centroid of polygon): Y: 41.870588 X: -88.211364 Service criticality: Critical Service Life: Through 2060

# Considerations at this location

No additional considerations at this location.

# Nonexis