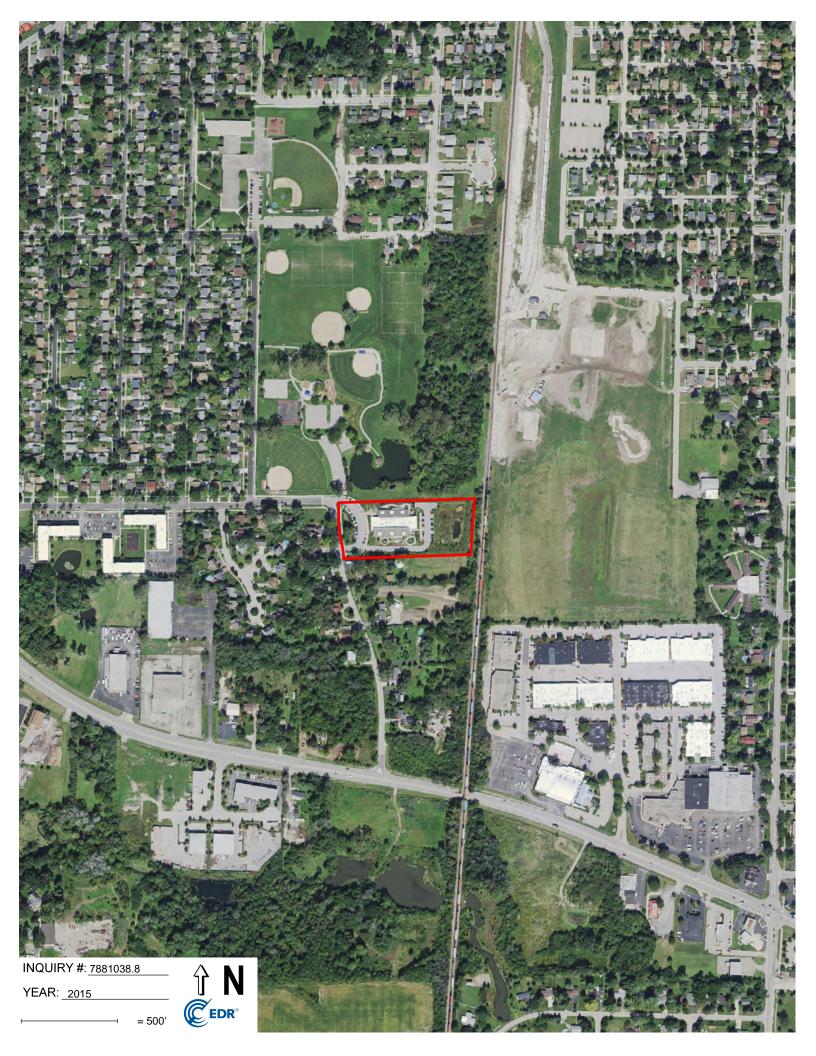

Mr. Jeff Kruchten - Illinois State Historic Preservation Office CEC Project 350-122 February 7, 2025 Page 3

Google Earth aerial imagery from 1998–2024 was reviewed for more recent changes to the project location. Aerials from 1998–2002 show the project location under construction with a two-track road leading to the railroad tracks. Between 2005–2010, aerials show the project location as a grassy field with the two-track road slowly growing over. In 2011, the entire parcel is cleared for construction. By 2012, the facility and parking lot are constructed. The project location remains largely unchanged across the remaining imagery.

Attachments: Figure 1. Project Location Figure 2. Project Location on 1998 Naperville 7.5-Minute USGS Map Figure 3. Project Location on Aerial Imagery

Figures 4–11 Project Area Photographs

FIGURES

Figure 4. View of the Educare facility, looking southeast.

Figure 5. View of the surrounding area, looking southeast.

Figure 6. View of the Educare parking lot, looking southeast.

Figure 7. View of the Educare facility, looking southwest.

Figure 8. View of the Educare facility, looking northeast.

Figure 9. View of the Educare facility, looking northwest.

Figure 10. View along Forest Avenue, looking west.

Figure 11. View along Pearl Road, looking north.

Photo 1. View of the Educare facility, looking southeast.