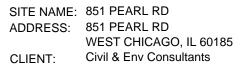

The 1953, 1962, 1972, 1980, 1993, and 1998 Naperville, 7.5-minute topographic maps were reviewed. None of the maps depict structures at the project location. All six maps depict the railroad to the east of the project location and structures along Pearl Road. The ponds to the north and east of the project location are first depicted on the 1980 map. Pioneer Park is first depicted on the 1993 map to the immediate north of the project location.