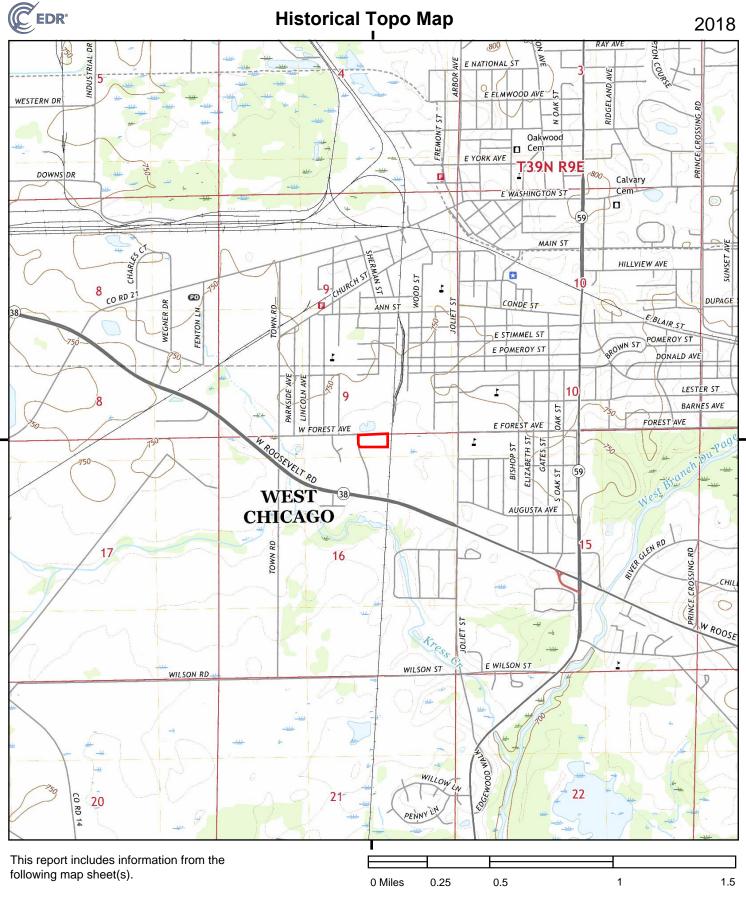

The 1908, 1948, and 1954 Wheaton, 15-minute topographic maps were reviewed. All three maps depict the railroad to the east of the project location. None of the maps depict anything at the project location. The 1954 map depicts structures along Pearl Road.

The 1953, 1962, 1972, 1980, 1993, and 1998 Naperville, 7.5-minute topographic maps were reviewed. None of the maps depict structures at the project location. All six maps depict the railroad to the east of the project location and structures along Pearl Road. The ponds to the north and east of the project location are first depicted on the 1980 map. Pioneer Park is first depicted on the 1993 map to the immediate north of the project location.