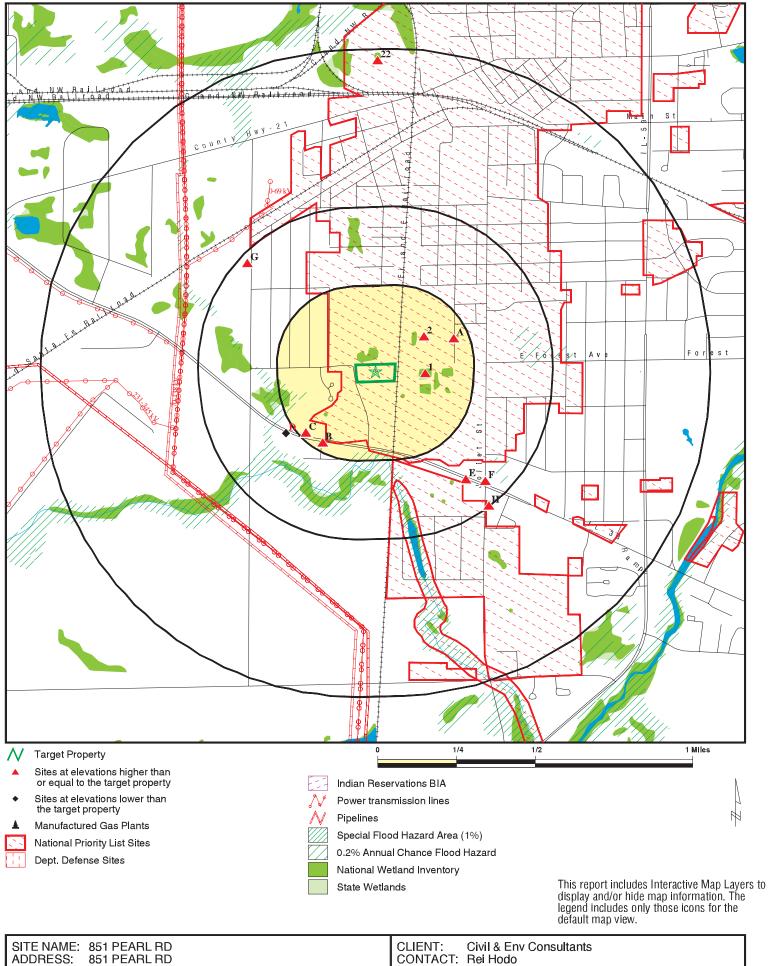

the 36 CFR 61 Secretary of the Interior's Professional Qualification Standards on January 30, 2025. A standard 1.6 km (1 mi) records check was conducted around the project location.

There are three previously recorded archaeological sites (11DU622; 11DU568; 11DU552) located within the records check area. No previously recorded archaeological sites are located at the project location. The closest archaeological site, 11DU622, is located 1.5 km (0.9 mi) east of the project location. Site 11DU622 is an undated pre-contact site that is undetermined for the National Register of Historic Places (NRHP). Both 11DU568 and 11DU552 are undetermined for the NRHP.

There are 14 archaeological surveys located within the records check area. No archaeological surveys overlap with the project location. The closest archaeological survey is an unnamed survey that runs along Roosevelt Road. It is located 0.4 km (0.2 mi) south of the project location. No archaeological sites were recorded during this survey.

There are 12 above-ground resources recorded within the records check area. No resources are recorded at or adjacent to the project location. One resource (Joel Wiant House/305629) has been determined eligible for the NRHP and is located 1.4 km (0.8 mi) northeast of the project location. The Joel Wiant House dates between 1850–1900 and is an old second empire style mansion. One resource (Turner Town Hall/200821) is listed to the NRHP and is located 1.6 km (1 mi) northeast of the project location. The Turner Town Hall dates to 1884 and is a Late Victorian Italianate style masonry structure.

#### SURROUNDING SITES: SEARCH RESULTS

Surrounding sites were identified in the following databases.

Elevations have been determined from the USGS Digital Elevation Model and should be evaluated on a relative (not an absolute) basis. Relative elevation information between sites of close proximity should be field verified. Sites with an elevation equal to or higher than the target property have been differentiated below from sites with an elevation lower than the target property. Page numbers and map identification numbers refer to the EDR Radius Map report where detailed data on individual sites can be reviewed.

A review of the NPL list, as provided by EDR, and dated 12/19/2024 has revealed that there are 2 NPL sites within approximately 1 mile of the target property.

| Equal/Higher Elevation | Address              | Direction / Distance | Map ID | Page |
|------------------------|----------------------|----------------------|--------|------|
| KERR-MCGEE (RESIDENT   | ADJACENT TO PLT AT 2 | 0 - 1/8 (0.000 mi.)  | 0      | 8    |

Cerclis ID:: 500762 EPA Id: ILD980824015

KERR-MCGEE (KRESS CR Cerclis ID:: 500760 EPA Id: ILD980823991 KRESS CREEK JUST EAS S 1/4 - 1/2 (0.315 mi.)

21

0

A review of the SEMS list, as provided by EDR, and dated 12/19/2024 has revealed that there are 2 SEMS sites within approximately 0.5 miles of the target property.

| Equal/Higher Elevation                                           | Address              | Direction / Distance    | Map ID | Page |
|------------------------------------------------------------------|----------------------|-------------------------|--------|------|
| KERR-MCGEE (RESIDENT<br>Site ID: 0500762<br>EPA Id: ILD980824015 | ADJACENT TO PLT AT 2 | 0 - 1/8 (0.000 mi.)     | 0      | 8    |
| KERR-MCGEE (KRESS CR<br>Site ID: 0500760<br>EPA Id: ILD980823991 | KRESS CREEK JUST EAS | S 1/4 - 1/2 (0.315 mi.) | 0      | 21   |

A review of the SEMS-ARCHIVE list, as provided by EDR, and dated 12/19/2024 has revealed that there is 1 SEMS-ARCHIVE site within approximately 0.5 miles of the target property.

| Equal/Higher Elevation | Address         | Direction / Distance      | Map ID | Page |
|------------------------|-----------------|---------------------------|--------|------|
| TRONOX LLC             | 800 WEYRAUCH ST | ENE 1/8 - 1/4 (0.203 mi.) | A4     | 40   |
| Site ID: 0500537       |                 |                           |        |      |

A review of the CORRACTS list, as provided by EDR, and dated 09/16/2024 has revealed that there is 1 CORRACTS site within approximately 1 mile of the target property.

| Equal/Higher Elevation | Address         | Direction / Distance  | Map ID | Page |
|------------------------|-----------------|-----------------------|--------|------|
| NORTHWESTERN FLAVORS   | 120 N AURORA ST | N 1/2 - 1 (0.965 mi.) | 22     | 72   |
| EPA ID:: ILD005076146  |                 |                       |        |      |

A review of the RCRA-SQG list, as provided by EDR, and dated 09/16/2024 has revealed that there is 1 RCRA-SQG site within approximately 0.25 miles of the target property.

| Equal/Higher Elevation                 | Address            | Direction / Distance     | Map ID | Page |
|----------------------------------------|--------------------|--------------------------|--------|------|
| HAGGERTY FORD<br>EPA ID:: ILD053544359 | 601 W ROOSEVELT RD | SW 1/8 - 1/4 (0.228 mi.) | C7     | 48   |

| Equal/Higher Elevation                                                 | Address              | Direction / Distance    | Map ID | Page |
|------------------------------------------------------------------------|----------------------|-------------------------|--------|------|
| KERR-MCGEE (RESIDENT<br>EPA ID:: ILD980824015<br>EPA ID:: ILD980824015 | ADJACENT TO PLT AT 2 | 0 - 1/8 (0.000 mi.)     | 0      | 8    |
| KERR-MCGEE (KRESS CR<br>EPA ID:: ILD980823991<br>EPA ID:: ILD980823991 | KRESS CREEK JUST EAS | S 1/4 - 1/2 (0.315 mi.) | 0      | 21   |

A review of the SWF/LF list, as provided by EDR, has revealed that there is 1 SWF/LF site within approximately 0.5 miles of the target property.

| Equal/Higher Elevation           | Address                    | Direction / Distance  | Map ID | Page |
|----------------------------------|----------------------------|-----------------------|--------|------|
| KERR-MCGEE CHEMICAL              |                            | E 0 - 1/8 (0.096 mi.) | 1      | 37   |
| Database: LF WMRC, Date of Gove  | rnment Version: 12/31/2001 |                       |        |      |
| Operational Status: CLOSED NO FI | NAL COVER                  |                       |        |      |
| IEPA ID Number: 430900006        |                            |                       |        |      |

A review of the IL NIPC list, as provided by EDR, and dated 08/01/1988 has revealed that there is 1 IL NIPC site within approximately 0.5 miles of the target property.

| Equal/Higher Elevation | Address | Direction / Distance  | Map ID | Page |
|------------------------|---------|-----------------------|--------|------|
| KERR-MCGEE CHEMICAL    |         | E 0 - 1/8 (0.096 mi.) | 1      | 37   |

A review of the LUST list, as provided by EDR, and dated 10/15/2024 has revealed that there are 7 LUST sites within approximately 0.5 miles of the target property.

| Equal/Higher Elevation                                                                                                    | Address              | Direction / Distance     | Map ID | Page |  |
|---------------------------------------------------------------------------------------------------------------------------|----------------------|--------------------------|--------|------|--|
| COMMERCIAL CARRIERS<br>NFA/NFR Letter: 1996-11-15<br>Incident Num: 870273<br>Incident Num: 920857<br>IL EPA Id: 430905102 | 32 WEST 620 ROOSEVEL | SW 1/8 - 1/4 (0.221 mi.) | B5     | 46   |  |
| UNOCAL<br>NFA/NFR Letter: 2000-09-18<br>Incident Num: 912547<br>IL EPA Id: 430905111                                      | 110 WEST ROOSEVELT R | SE 1/4 - 1/2 (0.399 mi.) | E13    | 58   |  |
| UNOCAL<br>NFA/NFR Letter: 2000-09-18<br>Incident Num: 881223                                                              | JOLIET & ROOSEVELT R | SE 1/4 - 1/2 (0.429 mi.) | F15    | 60   |  |

A review of the LUST TRUST list, as provided by EDR, and dated 06/06/2016 has revealed that there is 1 LUST TRUST site within approximately 0.5 miles of the target property.

| Equal/Higher Elevation          | Address           | Direction / Distance     | Map ID | Page |  |
|---------------------------------|-------------------|--------------------------|--------|------|--|
| GO-TANE SVC STATION             | 60 W ROOSEVELT RD | SE 1/4 - 1/2 (0.439 mi.) | F17    | 63   |  |
| Incident Number: 20110829-66894 |                   |                          |        |      |  |

A review of the UST list, as provided by EDR, and dated 10/15/2024 has revealed that there are 2 UST sites within approximately 0.25 miles of the target property.

| Equal/Higher Elevation                                                                  | Address              | Direction / Distance      | Map ID | Page |
|-----------------------------------------------------------------------------------------|----------------------|---------------------------|--------|------|
| RARE EARTHS FACILITY<br>Tank Status: Pre 1974<br>Status: EXEMPT<br>Facility Id: 2038182 | 800 WEYRAUCH ST      | ENE 1/8 - 1/4 (0.203 mi.) | A3     | 39   |
| HIGHWAY DEPT                                                                            | 30 W 575 ROOSEVELT R | SW 1/8 - 1/4 (0.223 mi.)  | B6     | 47   |

A review of the INST CONTROL list, as provided by EDR, and dated 09/23/2024 has revealed that there is 1 INST CONTROL site within approximately 0.5 miles of the target property.

| Equal/Higher Elevation                 | Address            | Direction / Distance     | Map ID | Page |  |
|----------------------------------------|--------------------|--------------------------|--------|------|--|
| WENDY'S<br>Illinois EPA Id: 0430905945 | 100 ROOSEVELT ROAD | SE 1/4 - 1/2 (0.425 mi.) | E14    | 59   |  |

| Equal/Higher Elevation                  | Address            | Direction / Distance     | Map ID | Page |  |
|-----------------------------------------|--------------------|--------------------------|--------|------|--|
| <i>WENDY'S</i><br>IL EPA ld: 0430905945 | 100 ROOSEVELT ROAD | SE 1/4 - 1/2 (0.425 mi.) | E14    | 59   |  |

A review of the RCRA NonGen / NLR list, as provided by EDR, and dated 09/16/2024 has revealed that there are 2 RCRA NonGen / NLR sites within approximately 0.25 miles of the target property.

| Equal/Higher Elevation              | Address              | Direction / Distance      | Map ID | Page |  |
|-------------------------------------|----------------------|---------------------------|--------|------|--|
| TRONOX LLC<br>EPA ID:: ILD980398028 | 800 WEYRAUCH ST      | ENE 1/8 - 1/4 (0.203 mi.) | A4     | 40   |  |
| DUKANE WASTE SYSTEMS                | 30 W 445 ROOSEVELT R | SW 1/8 - 1/4 (0.246 mi.)  | C8     | 52   |  |

| Equal/Higher Elevation                        | Address              | Direction / Distance    | Map ID | Page |
|-----------------------------------------------|----------------------|-------------------------|--------|------|
| KERR-MCGEE (RESIDENT<br>EPA ID:: ILD980824015 | ADJACENT TO PLT AT 2 | 0 - 1/8 (0.000 mi.)     | 0      | 8    |
| KERR-MCGEE (KRESS CR<br>EPA ID:: ILD980823991 | KRESS CREEK JUST EAS | S 1/4 - 1/2 (0.315 mi.) | 0      | 21   |

A review of the UST FINDER RELEASE list, as provided by EDR, and dated 06/08/2023 has revealed that there are 6 UST FINDER RELEASE sites within approximately 0.5 miles of the target property.

| Equal/Higher Elevation | Address Direction / Distance |                          | Map ID | Page |
|------------------------|------------------------------|--------------------------|--------|------|
| UNOCAL                 | JOLIET & ROOSEVELT R         | SE 1/4 - 1/2 (0.386 mi.) | E11    | 56   |
| UNOCAL                 | 110 WEST ROOSEVELT R         | SE 1/4 - 1/2 (0.399 mi.) | E12    | 57   |
| GC REAL ESTATE, LLC    | 60 WEST ROOSEVELT RO         | SE 1/4 - 1/2 (0.439 mi.) | F16    | 61   |
| BALL HORTICULTURAL     | 622 TOWN RD.                 | NW 1/4 - 1/2 (0.472 mi.) | G19    | 70   |
| CRYSTAL CLEAN CAR WA   | 1231 JOLIET STREET           | SE 1/4 - 1/2 (0.496 mi.) | H20    | 70   |
| Lower Elevation        | Address                      | Direction / Distance     | Map ID | Page |
| KRUSELL, KEITH         | 620 WEST ROOSEVELT R         | SW 1/4 - 1/2 (0.278 mi.) | D10    | 56   |

A review of the IMPDMENT list, as provided by EDR, and dated 12/31/1980 has revealed that there is 1 IMPDMENT site within approximately 0.5 miles of the target property.

| Equal/Higher Elevation | Address | Direction / Distance     | Map ID | Page |
|------------------------|---------|--------------------------|--------|------|
| KERR-MCGEE CHEMICAL    |         | NE 1/8 - 1/4 (0.127 mi.) | 2      | 38   |