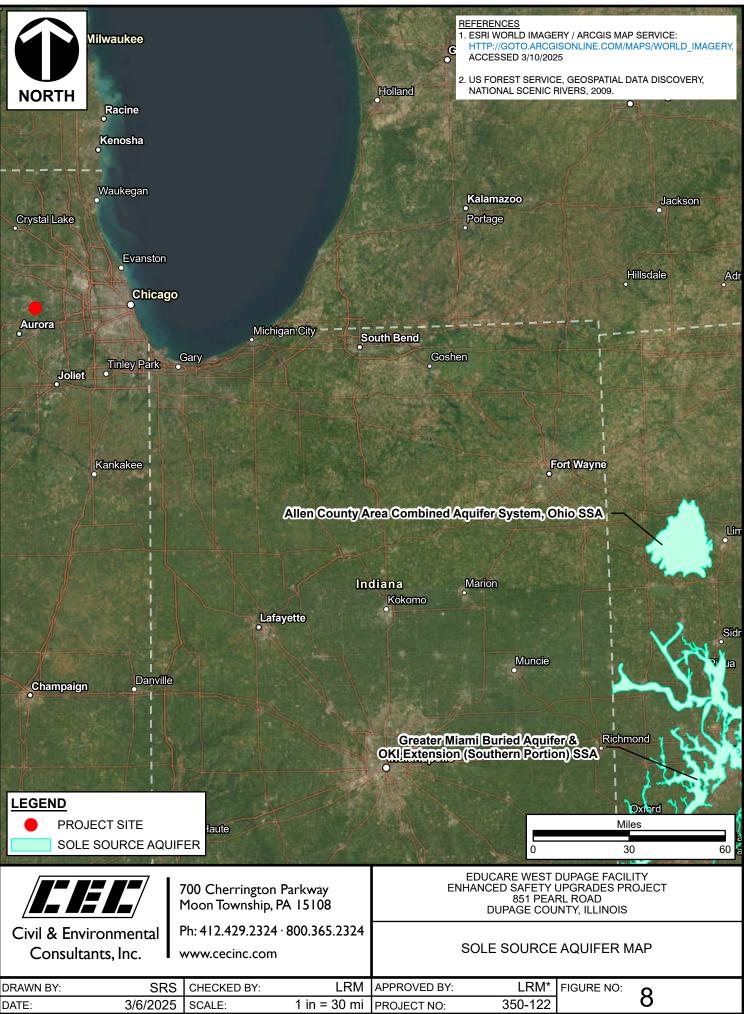

(ssmall)



\cecinc.com\global\Projects\350-000\350-122\-GIS\Maps\EC02\_NEPA\_Figures\350122\_EC02\_NEPA\_Figures.aprx 3/6/2025 9:22 AM (ssmall)

\\CECINC.COM\GLOBAL\PROJECTS\350-000\350-122\-GIS\MAPS\EC02 NEPA FIGURES\350122 EC02 NEPA FIGURES.APRX 3/10/2025 1:04 PM (SSMALL)



\\CECINC.COM\GLOBAL\PROJECTS\350-000\350-122\-GIS\MAPS\EC02 NEPA FIGURES\350122 EC02 NEPA FIGURES.APRX 3/10/2025 1:04 PM (SSMALL)





(secinc.com/global/Projects\350-000\350-122\-GIS\Maps\EC02\_NEPA\_Figures\350122\_EC02\_NEPA\_Figures.aprx\_3/6/2025\_9:22\_AM\_(ssmall)











Report generated by the Federal Flood Standard Support Tool on Fri Feb 07 2025. For more information on FFRMS and the data, visit <u>https://floodstandard.climate.gov</u>.

# Summary

Based on the submitted footprint, there is currently no data in this tool to support a FFRMS floodplain determination. Data may exist for this location but may not be in a digital format suitable for analysis required for this tool. See below for other data options. For additional assistance, please contact <u>FEMA-FFRMS-SUPPORT-REQUEST@fema.dhs.gov</u>.

# **Proposed Action Details**

Latitude and Longitude (centroid of polygon): Y: 41.870588 X: -88.211364 Service criticality: Critical Service Life: Through 2060

# Considerations at this location

No additional considerations at this location.

# Non