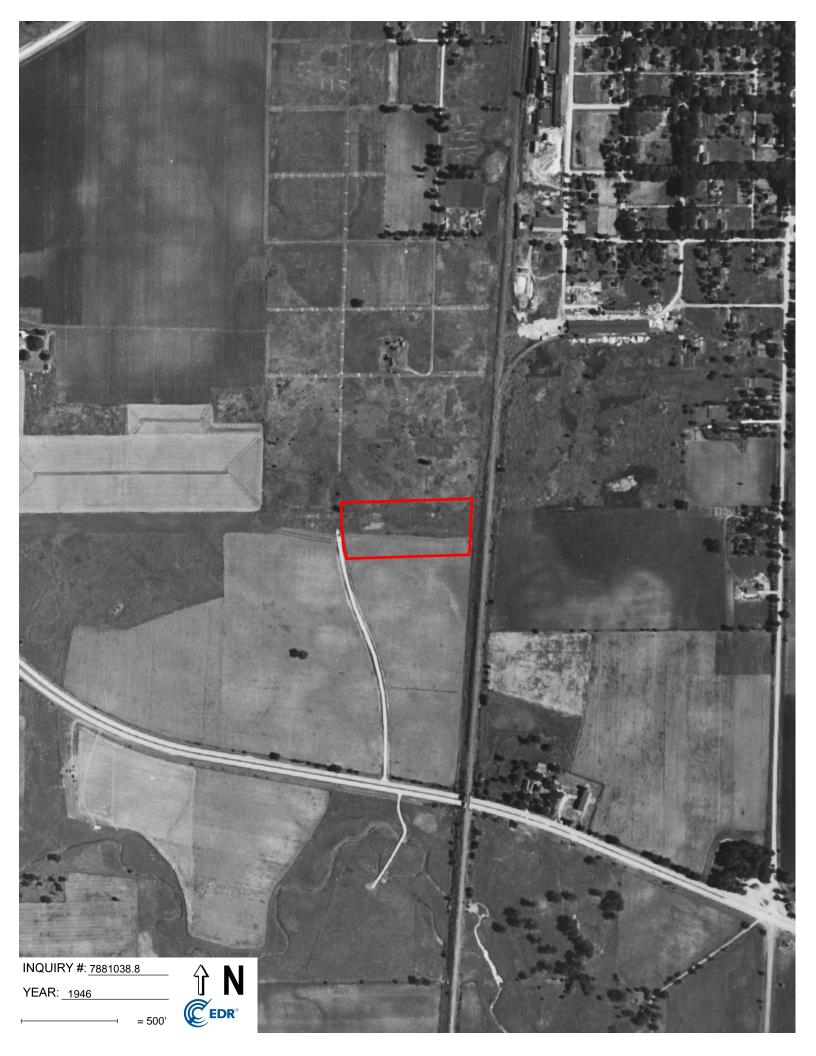

The 1908, 1948, and 1954 Wheaton, 15-minute topographic maps were reviewed. All three maps depict the railroad to the east of the project location. None of the maps depict anything at the project location. The 1954 map depicts structures along Pearl Road.

The 1953, 1962, 1972, 1980, 1993, and 1998 Naperville, 7.5-minute topographic maps were reviewed. None of the maps depict structures at the project location. All six maps depict the railroad to the east of the project location and structures along Pearl Road. The ponds to the north and east of the project location are first depicted on the 1980 map. Pioneer Park is first depicted on the 1993 map to the immediate north of the project location.

Mr. Jeff Kruchten - Illinois State Historic Preservation Office CEC Project 350-122 February 7, 2025 Page 3

Google Earth aerial imagery from 1998–2024 was reviewed for more recent changes to the project location. Aerials from 1998–2002 show the project location under construction with a two-track road leading to the railroad tracks. Between 2005–2010, aerials show the project location as a grassy field with the two-track road slowly growing over. In 2011, the entire parcel is cleared for construction. By 2012, the facility and parking lot are constructed. The project location remains largely unchanged across the remaining imagery.