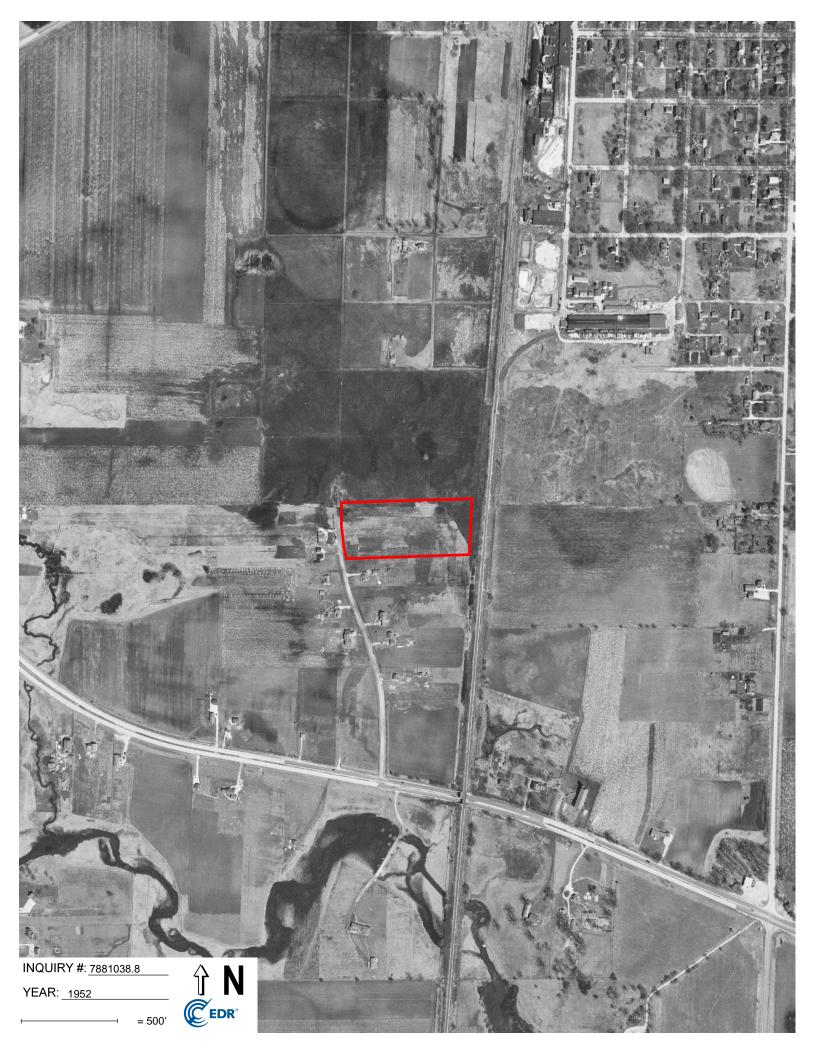

The 1908, 1948, and 1954 Wheaton, 15-minute topographic maps were reviewed. All three maps depict the railroad to the east of the project location. None of the maps depict anything at the project location. The 1954 map depicts structures along Pearl Road.

The 1953, 1962, 1972, 1980, 1993, and 1998 Naperville, 7.5-minute topographic maps were reviewed. None of the maps depict structures at the project location. All six maps depict the railroad to the east of the project location and structures along Pearl Road. The ponds to the north and east of the project location are first depicted on the 1980 map. Pioneer Park is first depicted on the 1993 map to the immediate north of the project location.

Mr. Jeff Kruchten - Illinois State Historic Preservation Office CEC Project 350-122 February 7, 2025 Page 3

Google Earth aerial imagery from 1998–2024 was reviewed for more recent changes to the project location. Aerials from 1998–2002 show the project location under construction with a two-track road leading to the railroad tracks. Between 2005–2010, aerials show the project location as a grassy field with the two-track road slowly growing over. In 2011, the entire parcel is cleared for construction. By 2012, the facility and parking lot are constructed. The project location remains largely unchanged across the remaining imagery.