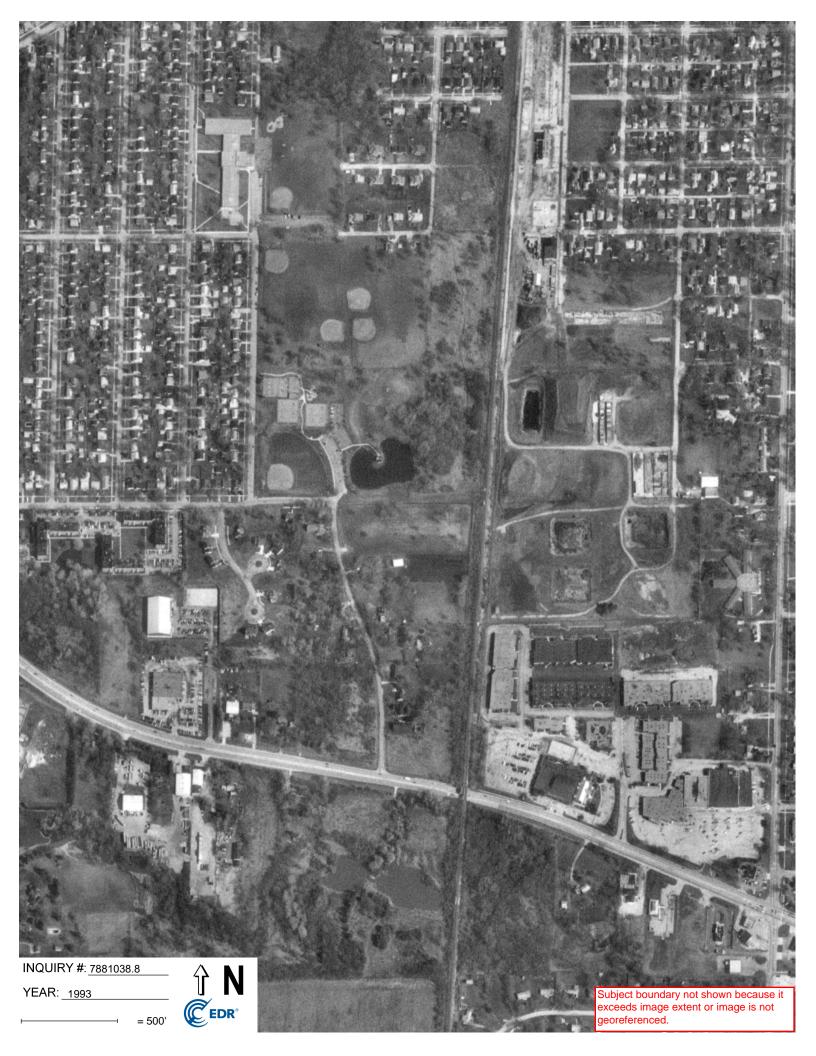

The 1953, 1962, 1972, 1980, 1993, and 1998 Naperville, 7.5-minute topographic maps were reviewed. None of the maps depict structures at the project location. All six maps depict the railroad to the east of the project location and structures along Pearl Road. The ponds to the north and east of the project location are first depicted on the 1980 map. Pioneer Park is first depicted on the 1993 map to the immediate north of the project location.

Mr. Jeff Kruchten - Illinois State Historic Preservation Office CEC Project 350-122 February 7, 2025 Page 3

Google Earth aerial imagery from 1998–2024 was reviewed for more recent changes to the project location. Aerials from 1998–2002 show the project location under construction with a two-track road leading to the railroad tracks. Between 2005–2010, aerials show the project location as a grassy field with the two-track road slowly growing over. In 2011, the entire parcel is cleared for construction. By 2012, the facility and parking lot are constructed. The project location remains largely unchanged across the remaining imagery.