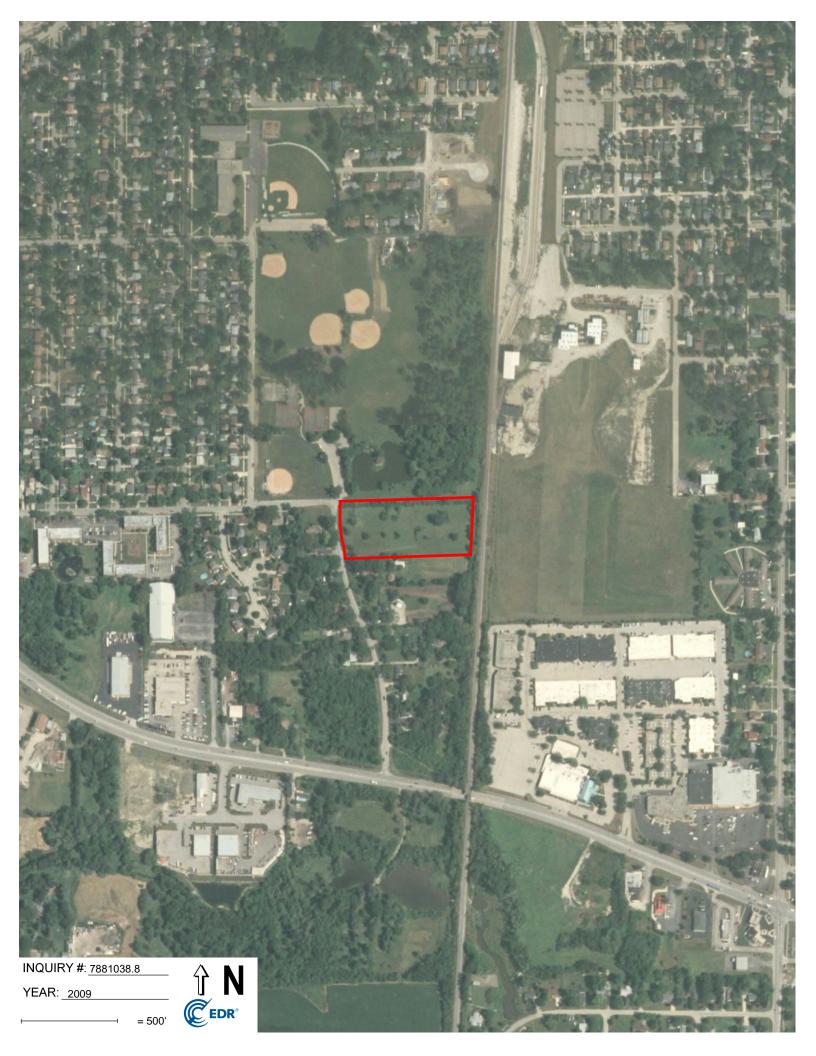

Mr. Jeff Kruchten - Illinois State Historic Preservation Office CEC Project 350-122 February 7, 2025 Page 3

Google Earth aerial imagery from 1998–2024 was reviewed for more recent changes to the project location. Aerials from 1998–2002 show the project location under construction with a two-track road leading to the railroad tracks. Between 2005–2010, aerials show the project location as a grassy field with the two-track road slowly growing over. In 2011, the entire parcel is cleared for construction. By 2012, the facility and parking lot are constructed. The project location remains largely unchanged across the remaining imagery.