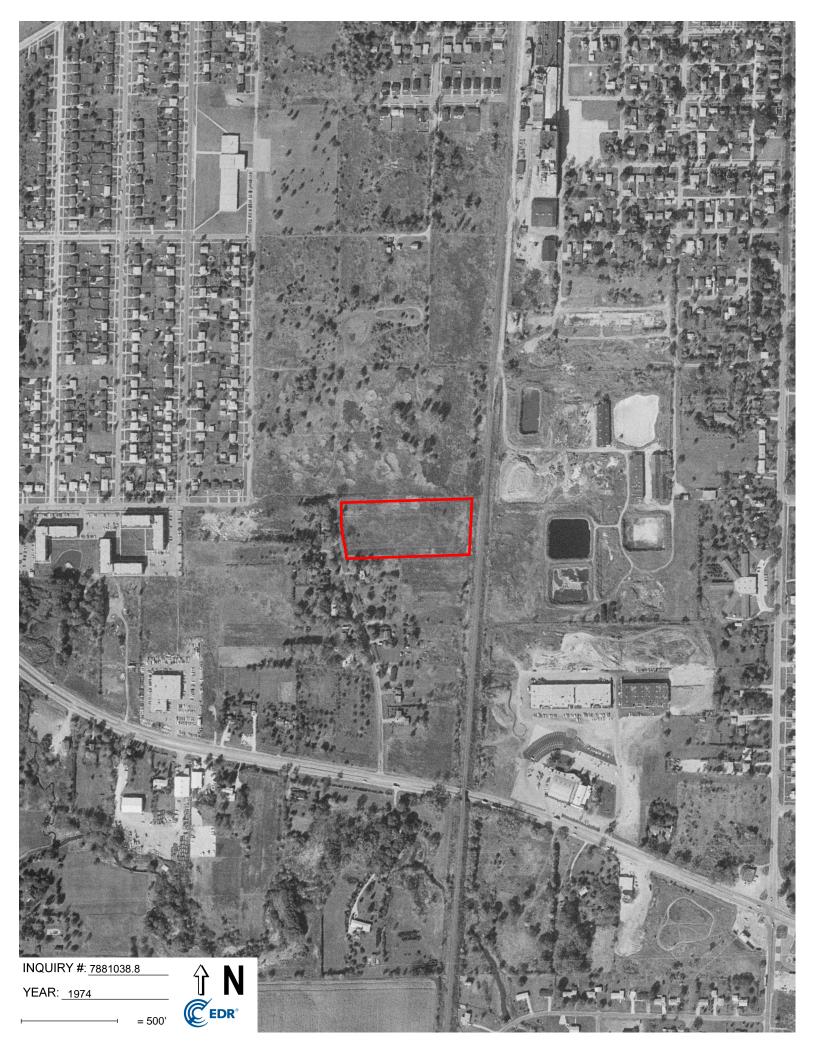

The 1953, 1962, 1972, 1980, 1993, and 1998 Naperville, 7.5-minute topographic maps were reviewed. None of the maps depict structures at the project location. All six maps depict the railroad to the east of the project location and structures along Pearl Road. The ponds to the north and east of the project location are first depicted on the 1980 map. Pioneer Park is first depicted on the 1993 map to the immediate north of the project location.

Mr. Jeff Kruchten - Illinois State Historic Preservation Office CEC Project 350-122 February 7, 2025 Page 3

Google Earth aerial imagery from 1998–2024 was reviewed for more recent changes to the project location. Aerials from 1998–2002 show the project location under construction with a two-track road leading to the railroad tracks. Between 2005–2010, aerials show the project location as a grassy field with the two-track road slowly growing over. In 2011, the entire parcel is cleared for construction. By 2012, the facility and parking lot are constructed. The project location remains largely unchanged across the remaining imagery.