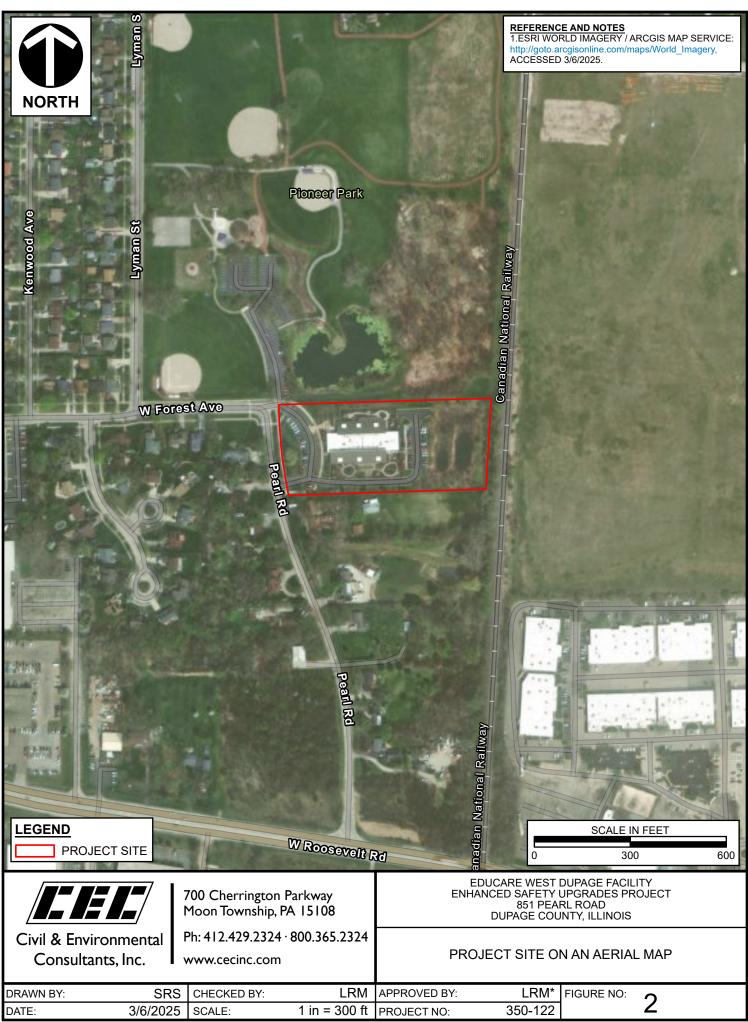

Dear Mr. Kruchten:

Subject: Educare Building Improvements and Safety Enhancements Department of Housing and Urban Development Environmental Review West Chicago, Illinois CEC Project 350-122

On behalf of Educare West DuPage (Educare), Civil & Environmental Consultants, Inc. (CEC) has conducted a cultural resources records check for the proposed Educare Building Improvements and Safety Enhancements Project at their existing facility. The project is located on a 1.4 ha (3.6 ac) parcel located at 851 Pearl Road in West Chicago, DuPage County, Illinois (Figures 1–3). Educare plans to use Housing and Urban Development (HUD) Community Project Funding (CPF) grant funds to repair some hazardous areas as well as improve the efficiency of their existing building. This letter is to initiate Section 106 consultation with the Illinois Historic Preservation Office (IHPO).

Attachments: Figure 1. Project Location Figure 2. Project Location on 1998 Naperville 7.5-Minute USGS Map Figure 3. Project Location on Aerial Imagery

Figures 4–11 Project Area Photographs

FIGURES

Figure 4. View of the Educare facility, looking southeast.