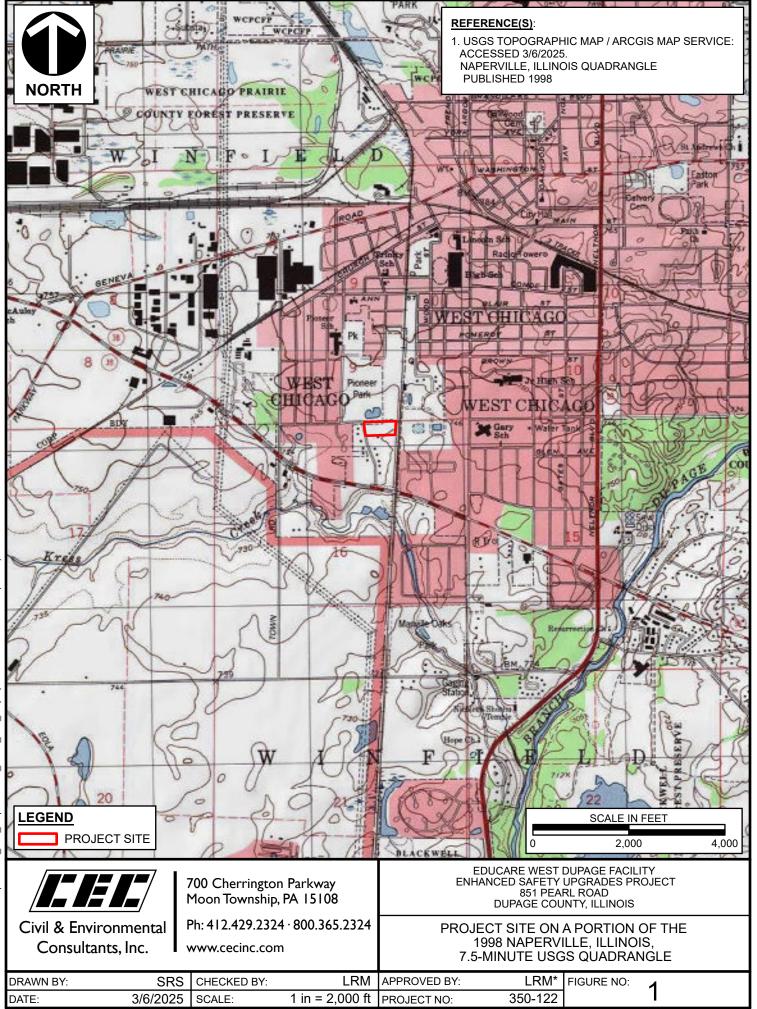

Dear Mr. Kruchten:

Subject: Educare Building Improvements and Safety Enhancements Department of Housing and Urban Development Environmental Review West Chicago, Illinois CEC Project 350-122

On behalf of Educare West DuPage (Educare), Civil & Environmental Consultants, Inc. (CEC) has conducted a cultural resources records check for the proposed Educare Building Improvements and Safety Enhancements Project at their existing facility. The project is located on a 1.4 ha (3.6 ac) parcel located at 851 Pearl Road in West Chicago, DuPage County, Illinois (Figures 1–3). Educare plans to use Housing and Urban Development (HUD) Community Project Funding (CPF) grant funds to repair some hazardous areas as well as improve the efficiency of their existing building. This letter is to initiate Section 106 consultation with the Illinois Historic Preservation Office (IHPO).

Attachments: Figure 1. Project Location Figure 2. Project Location on 1998 Naperville 7.5-Minute USGS Map Figure 3. Project Location on Aerial Imagery

Figures 4–11 Project Area Photographs

FIGURES

Figure 4. View of the Educare facility, looking southeast.