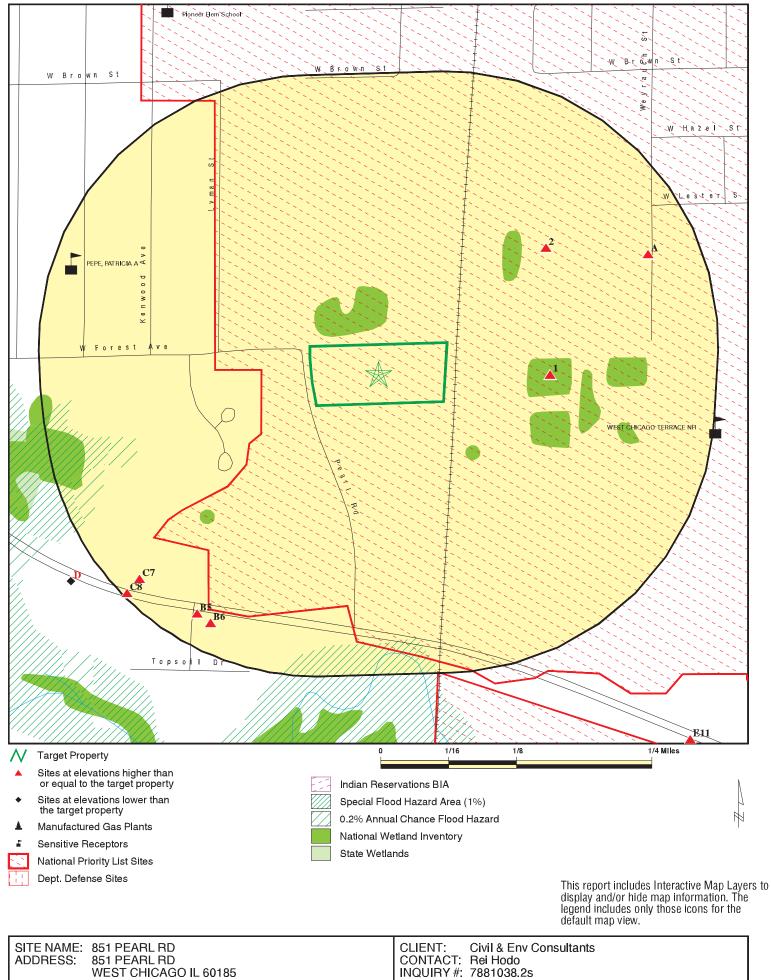

the 36 CFR 61 Secretary of the Interior's Professional Qualification Standards on January 30, 2025. A standard 1.6 km (1 mi) records check was conducted around the project location.

There are three previously recorded archaeological sites (11DU622; 11DU568; 11DU552) located within the records check area. No previously recorded archaeological sites are located at the project location. The closest archaeological site, 11DU622, is located 1.5 km (0.9 mi) east of the project location. Site 11DU622 is an undated pre-contact site that is undetermined for the National Register of Historic Places (NRHP). Both 11DU568 and 11DU552 are undetermined for the NRHP.

There are 14 archaeological surveys located within the records check area. No archaeological surveys overlap with the project location. The closest archaeological survey is an unnamed survey that runs along Roosevelt Road. It is located 0.4 km (0.2 mi) south of the project location. No archaeological sites were recorded during this survey.

There are 12 above-ground resources recorded within the records check area. No resources are recorded at or adjacent to the project location. One resource (Joel Wiant House/305629) has been determined eligible for the NRHP and is located 1.4 km (0.8 mi) northeast of the project location. The Joel Wiant House dates between 1850–1900 and is an old second empire style mansion. One resource (Turner Town Hall/200821) is listed to the NRHP and is located 1.6 km (1 mi) northeast of the project location. The Turner Town Hall dates to 1884 and is a Late Victorian Italianate style masonry structure.

#### SURROUNDING SITES: SEARCH RESULTS

Surrounding sites were identified in the following databases.

Elevations have been determined from the USGS Digital Elevation Model and should be evaluated on a relative (not an absolute) basis. Relative elevation information between sites of close proximity should be field verified. Sites with an elevation equal to or higher than the target property have been differentiated below from sites with an elevation lower than the target property. Page numbers and map identification numbers refer to the EDR Radius Map report where detailed data on individual sites can be reviewed.

A review of the NPL list, as provided by EDR, and dated 12/19/2024 has revealed that there are 2 NPL sites within approximately 1 mile of the target property.

| Equal/Higher Elevation | Address              | Direction / Distance | Map ID | Page |
|------------------------|----------------------|----------------------|--------|------|
| KERR-MCGEE (RESIDENT   | ADJACENT TO PLT AT 2 | 0 - 1/8 (0.000 mi.)  | 0      | 8    |

Cerclis ID:: 500762 EPA Id: ILD980824015

KERR-MCGEE (KRESS CR Cerclis ID:: 500760 EPA Id: ILD980823991 KRESS CREEK JUST EAS S 1/4 - 1/2 (0.315 mi.)

21

0

A review of the SEMS list, as provided by EDR, and dated 12/19/2024 has revealed that there are 2 SEMS sites within approximately 0.5 miles of the target property.

| Equal/Higher Elevation                                           | Address              | Direction / Distance    | Map ID | Page |
|------------------------------------------------------------------|----------------------|-------------------------|--------|------|
| KERR-MCGEE (RESIDENT<br>Site ID: 0500762<br>EPA Id: ILD980824015 | ADJACENT TO PLT AT 2 | 0 - 1/8 (0.000 mi.)     | 0      | 8    |
| KERR-MCGEE (KRESS CR<br>Site ID: 0500760<br>EPA Id: ILD980823991 | KRESS CREEK JUST EAS | S 1/4 - 1/2 (0.315 mi.) | 0      | 21   |

A review of the SEMS-ARCHIVE list, as provided by EDR, and dated 12/19/2024 has revealed that there is 1 SEMS-ARCHIVE site within approximately 0.5 miles of the target property.

| Equal/Higher Elevation | Address         | Direction / Distance      | Map ID | Page |
|------------------------|-----------------|---------------------------|--------|------|
| TRONOX LLC             | 800 WEYRAUCH ST | ENE 1/8 - 1/4 (0.203 mi.) | A4     | 40   |
| Site ID: 0500537       |                 |                           |        |      |

A review of the CORRACTS list, as provided by EDR, and dated 09/16/2024 has revealed that there is 1 CORRACTS site within approximately 1 mile of the target property.

| Equal/Higher Elevation | Address         | Direction / Distance  | Map ID | Page |
|------------------------|-----------------|-----------------------|--------|------|
| NORTHWESTERN FLAVORS   | 120 N AURORA ST | N 1/2 - 1 (0.965 mi.) | 22     | 72   |
| EPA ID:: ILD005076146  |                 |                       |        |      |

A review of the RCRA-SQG list, as provided by EDR, and dated 09/16/2024 has revealed that there is 1 RCRA-SQG site within approximately 0.25 miles of the target property.

| Equal/Higher Elevation                 | Address            | Direction / Distance     | Map ID | Page |
|----------------------------------------|--------------------|--------------------------|--------|------|
| HAGGERTY FORD<br>EPA ID:: ILD053544359 | 601 W ROOSEVELT RD | SW 1/8 - 1/4 (0.228 mi.) | C7     | 48   |

| Equal/Higher Elevation                                                 | Address              | Direction / Distance    | Map ID | Page |
|------------------------------------------------------------------------|----------------------|-------------------------|--------|------|
| KERR-MCGEE (RESIDENT<br>EPA ID:: ILD980824015<br>EPA ID:: ILD980824015 | ADJACENT TO PLT AT 2 | 0 - 1/8 (0.000 mi.)     | 0      | 8    |
| KERR-MCGEE (KRESS CR<br>EPA ID:: ILD980823991<br>EPA ID:: ILD980823991 | KRESS CREEK JUST EAS | S 1/4 - 1/2 (0.315 mi.) | 0      | 21   |

A review of the SWF/LF list, as provided by EDR, has revealed that there is 1 SWF/LF site within approximately 0.5 miles of the target property.

| Equal/Higher Elevation           | Address                    | Direction / Distance  | Map ID | Page |
|----------------------------------|----------------------------|-----------------------|--------|------|
| KERR-MCGEE CHEMICAL              |                            | E 0 - 1/8 (0.096 mi.) | 1      | 37   |
| Database: LF WMRC, Date of Gove  | rnment Version: 12/31/2001 |                       |        |      |
| Operational Status: CLOSED NO FI | NAL COVER                  |                       |        |      |
| IEPA ID Number: 430900006        |                            |                       |        |      |

A review of the IL NIPC list, as provided by EDR, and dated 08/01/1988 has revealed that there is 1 IL NIPC site within approximately 0.5 miles of the target property.

| Equal/Higher Elevation | Address | Direction / Distance  | Map ID | Page |
|------------------------|---------|-----------------------|--------|------|
| KERR-MCGEE CHEMICAL    |         | E 0 - 1/8 (0.096 mi.) | 1      | 37   |

A review of the LUST list, as provided by EDR, and dated 10/15/2024 has revealed that there are 7 LUST sites within approximately 0.5 miles of the target property.

| Equal/Higher Elevation                                                                                                    | Address              | Direction / Distance     | Map ID | Page |  |
|---------------------------------------------------------------------------------------------------------------------------|----------------------|--------------------------|--------|------|--|
| COMMERCIAL CARRIERS<br>NFA/NFR Letter: 1996-11-15<br>Incident Num: 870273<br>Incident Num: 920857<br>IL EPA Id: 430905102 | 32 WEST 620 ROOSEVEL | SW 1/8 - 1/4 (0.221 mi.) | B5     | 46   |  |
| UNOCAL<br>NFA/NFR Letter: 2000-09-18<br>Incident Num: 912547<br>IL EPA Id: 430905111                                      | 110 WEST ROOSEVELT R | SE 1/4 - 1/2 (0.399 mi.) | E13    | 58   |  |
| UNOCAL<br>NFA/NFR Letter: 2000-09-18<br>Incident Num: 881223                                                              | JOLIET & ROOSEVELT R | SE 1/4 - 1/2 (0.429 mi.) | F15    | 60   |  |

A review of the LUST TRUST list, as provided by EDR, and dated 06/06/2016 has revealed that there is 1 LUST TRUST site within approximately 0.5 miles of the target property.

| Equal/Higher Elevation          | Address           | Direction / Distance     | Map ID | Page |  |
|---------------------------------|-------------------|--------------------------|--------|------|--|
| GO-TANE SVC STATION             | 60 W ROOSEVELT RD | SE 1/4 - 1/2 (0.439 mi.) | F17    | 63   |  |
| Incident Number: 20110829-66894 |                   |                          |        |      |  |

A review of the UST list, as provided by EDR, and dated 10/15/2024 has revealed that there are 2 UST sites within approximately 0.25 miles of the target property.

| Equal/Higher Elevation                                                                  | Address              | Direction / Distance      | Map ID | Page |
|-----------------------------------------------------------------------------------------|----------------------|---------------------------|--------|------|
| RARE EARTHS FACILITY<br>Tank Status: Pre 1974<br>Status: EXEMPT<br>Facility Id: 2038182 | 800 WEYRAUCH ST      | ENE 1/8 - 1/4 (0.203 mi.) | A3     | 39   |
| HIGHWAY DEPT                                                                            | 30 W 575 ROOSEVELT R | SW 1/8 - 1/4 (0.223 mi.)  | B6     | 47   |

A review of the INST CONTROL list, as provided by EDR, and dated 09/23/2024 has revealed that there is 1 INST CONTROL site within approximately 0.5 miles of the target property.

| Equal/Higher Elevation                 | Address            | Direction / Distance     | Map ID | Page |  |
|----------------------------------------|--------------------|--------------------------|--------|------|--|
| WENDY'S<br>Illinois EPA Id: 0430905945 | 100 ROOSEVELT ROAD | SE 1/4 - 1/2 (0.425 mi.) | E14    | 59   |  |

| Equal/Higher Elevation                  | Address            | Direction / Distance     | Map ID | Page |  |
|-----------------------------------------|--------------------|--------------------------|--------|------|--|
| <i>WENDY'S</i><br>IL EPA ld: 0430905945 | 100 ROOSEVELT ROAD | SE 1/4 - 1/2 (0.425 mi.) | E14    | 59   |  |

A review of the RCRA NonGen / NLR list, as provided by EDR, and dated 09/16/2024 has revealed that there are 2 RCRA NonGen / NLR sites within approximately 0.25 miles of the target property.

| Equal/Higher Elevation              | Address              | Direction / Distance      | Map ID | Page |  |
|-------------------------------------|----------------------|---------------------------|--------|------|--|
| TRONOX LLC<br>EPA ID:: ILD980398028 | 800 WEYRAUCH ST      | ENE 1/8 - 1/4 (0.203 mi.) | A4     | 40   |  |
| DUKANE WASTE SYSTEMS                | 30 W 445 ROOSEVELT R | SW 1/8 - 1/4 (0.246 mi.)  | C8     | 52   |  |

| Equal/Higher Elevation                        | Address              | Direction / Distance    | Map ID | Page |
|-----------------------------------------------|----------------------|-------------------------|--------|------|
| KERR-MCGEE (RESIDENT<br>EPA ID:: ILD980824015 | ADJACENT TO PLT AT 2 | 0 - 1/8 (0.000 mi.)     | 0      | 8    |
| KERR-MCGEE (KRESS CR<br>EPA ID:: ILD980823991 | KRESS CREEK JUST EAS | S 1/4 - 1/2 (0.315 mi.) | 0      | 21   |

A review of the UST FINDER RELEASE list, as provided by EDR, and dated 06/08/2023 has revealed that there are 6 UST FINDER RELEASE sites within approximately 0.5 miles of the target property.

| Equal/Higher Elevation | Address Direction / Distance |                          | Map ID | Page |
|------------------------|------------------------------|--------------------------|--------|------|
| UNOCAL                 | JOLIET & ROOSEVELT R         | SE 1/4 - 1/2 (0.386 mi.) | E11    | 56   |
| UNOCAL                 | 110 WEST ROOSEVELT R         | SE 1/4 - 1/2 (0.399 mi.) | E12    | 57   |
| GC REAL ESTATE, LLC    | 60 WEST ROOSEVELT RO         | SE 1/4 - 1/2 (0.439 mi.) | F16    | 61   |
| BALL HORTICULTURAL     | 622 TOWN RD.                 | NW 1/4 - 1/2 (0.472 mi.) | G19    | 70   |
| CRYSTAL CLEAN CAR WA   | 1231 JOLIET STREET           | SE 1/4 - 1/2 (0.496 mi.) | H20    | 70   |
| Lower Elevation        | Address                      | Direction / Distance     | Map ID | Page |
| KRUSELL, KEITH         | 620 WEST ROOSEVELT R         | SW 1/4 - 1/2 (0.278 mi.) | D10    | 56   |

A review of the IMPDMENT list, as provided by EDR, and dated 12/31/1980 has revealed that there is 1 IMPDMENT site within approximately 0.5 miles of the target property.

| Equal/Higher Elevation | Address | Direction / Distance     | Map ID | Page |
|------------------------|---------|--------------------------|--------|------|
| KERR-MCGEE CHEMICAL    |         | NE 1/8 - 1/4 (0.127 mi.) | 2      | 38   |