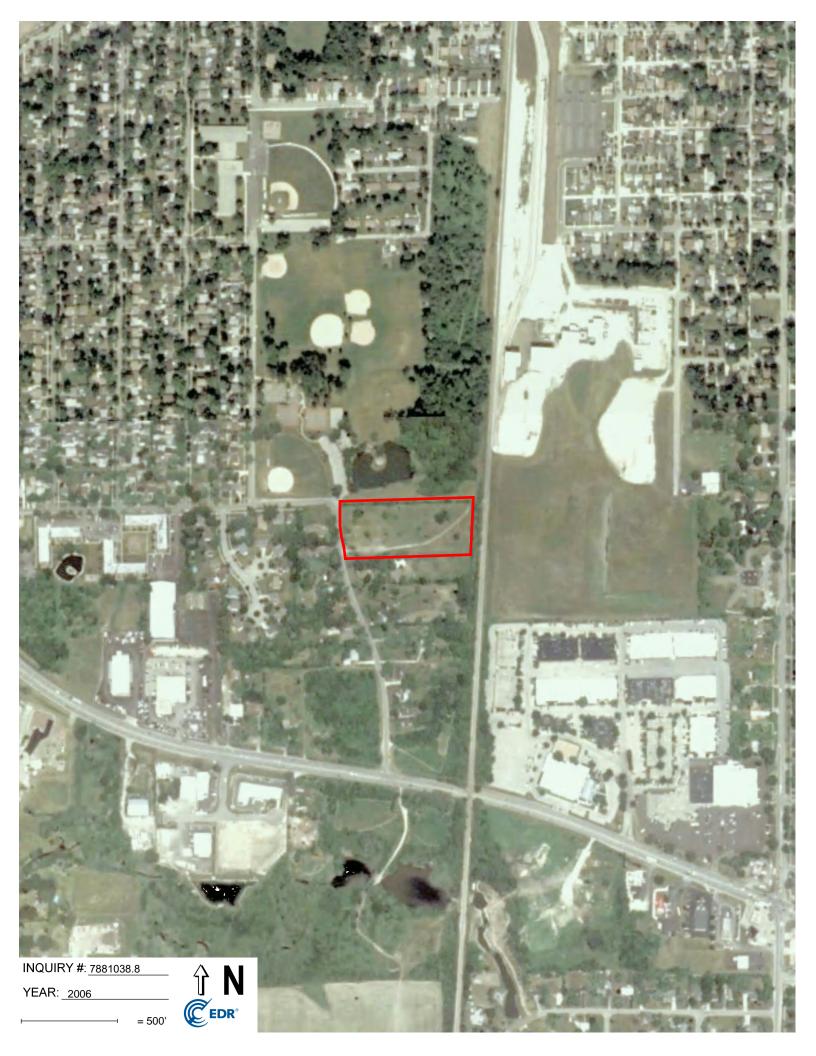

Mr. Jeff Kruchten - Illinois State Historic Preservation Office CEC Project 350-122 February 7, 2025 Page 3

Google Earth aerial imagery from 1998–2024 was reviewed for more recent changes to the project location. Aerials from 1998–2002 show the project location under construction with a two-track road leading to the railroad tracks. Between 2005–2010, aerials show the project location as a grassy field with the two-track road slowly growing over. In 2011, the entire parcel is cleared for construction. By 2012, the facility and parking lot are constructed. The project location remains largely unchanged across the remaining imagery.