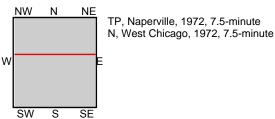

The 1953, 1962, 1972, 1980, 1993, and 1998 Naperville, 7.5-minute topographic maps were reviewed. None of the maps depict structures at the project location. All six maps depict the railroad to the east of the project location and structures along Pearl Road. The ponds to the north and east of the project location are first depicted on the 1980 map. Pioneer Park is first depicted on the 1993 map to the immediate north of the project location.