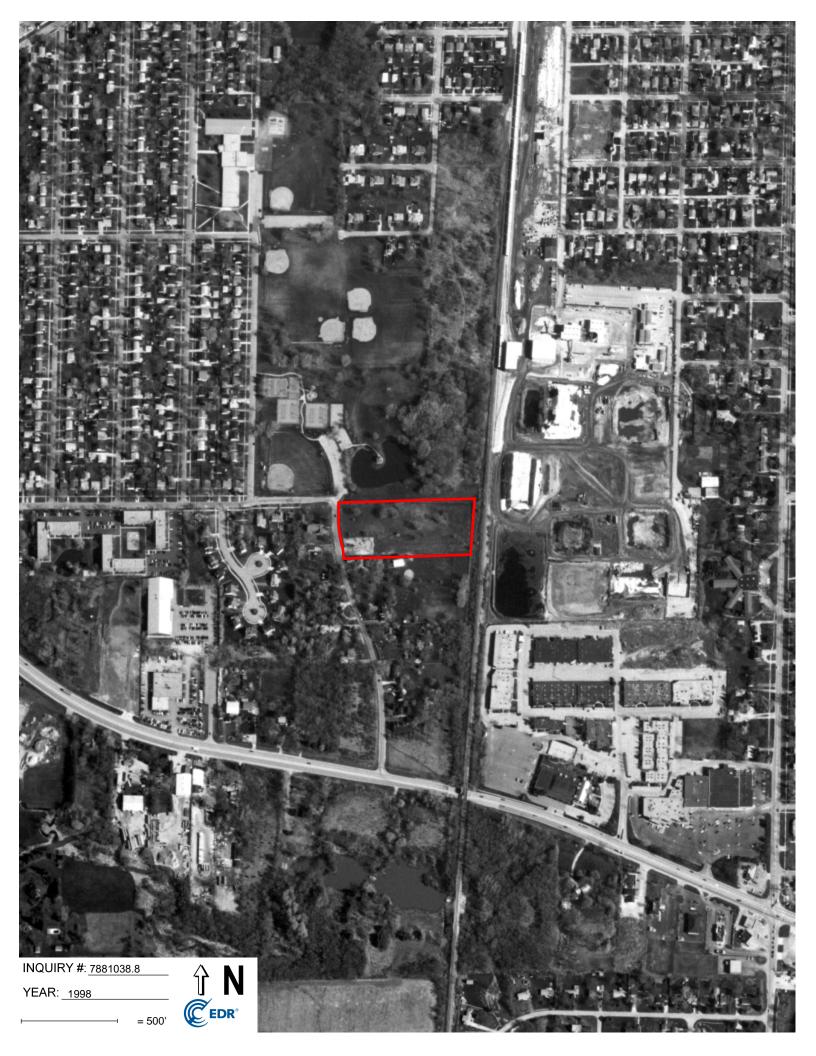

The 1953, 1962, 1972, 1980, 1993, and 1998 Naperville, 7.5-minute topographic maps were reviewed. None of the maps depict structures at the project location. All six maps depict the railroad to the east of the project location and structures along Pearl Road. The ponds to the north and east of the project location are first depicted on the 1980 map. Pioneer Park is first depicted on the 1993 map to the immediate north of the project location.

Mr. Jeff Kruchten - Illinois State Historic Preservation Office CEC Project 350-122 February 7, 2025 Page 3

Google Earth aerial imagery from 1998–2024 was reviewed for more recent changes to the project location. Aerials from 1998–2002 show the project location under construction with a two-track road leading to the railroad tracks. Between 2005–2010, aerials show the project location as a grassy field with the two-track road slowly growing over. In 2011, the entire parcel is cleared for construction. By 2012, the facility and parking lot are constructed. The project location remains largely unchanged across the remaining imagery.