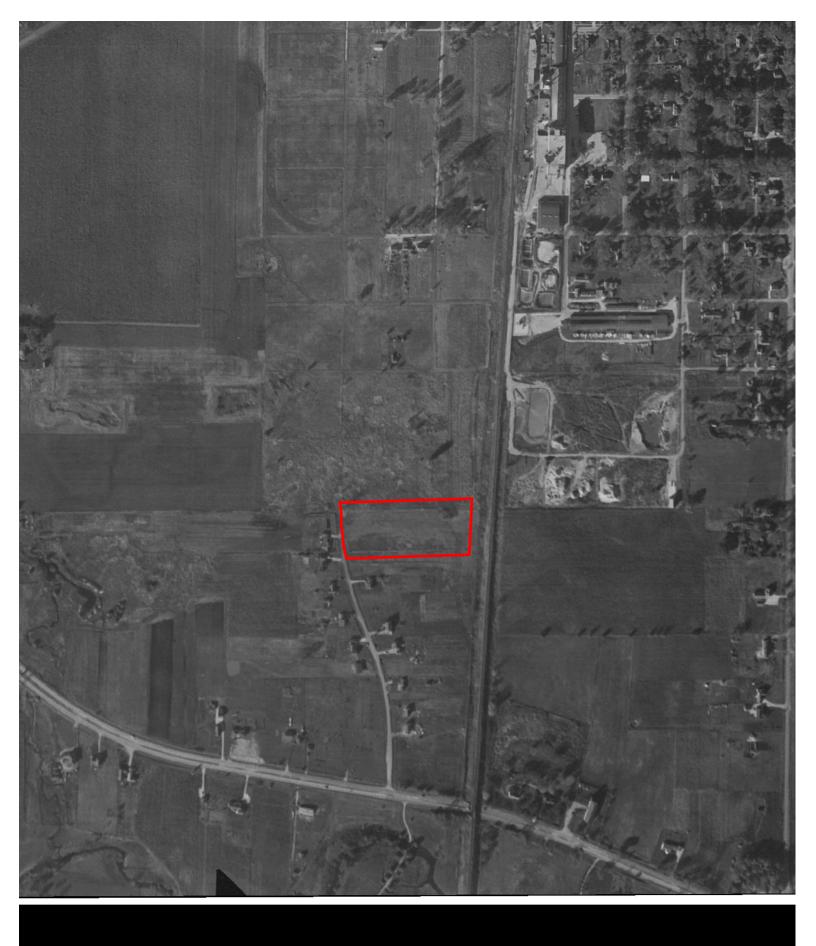

The 1908, 1948, and 1954 Wheaton, 15-minute topographic maps were reviewed. All three maps depict the railroad to the east of the project location. None of the maps depict anything at the project location. The 1954 map depicts structures along Pearl Road.