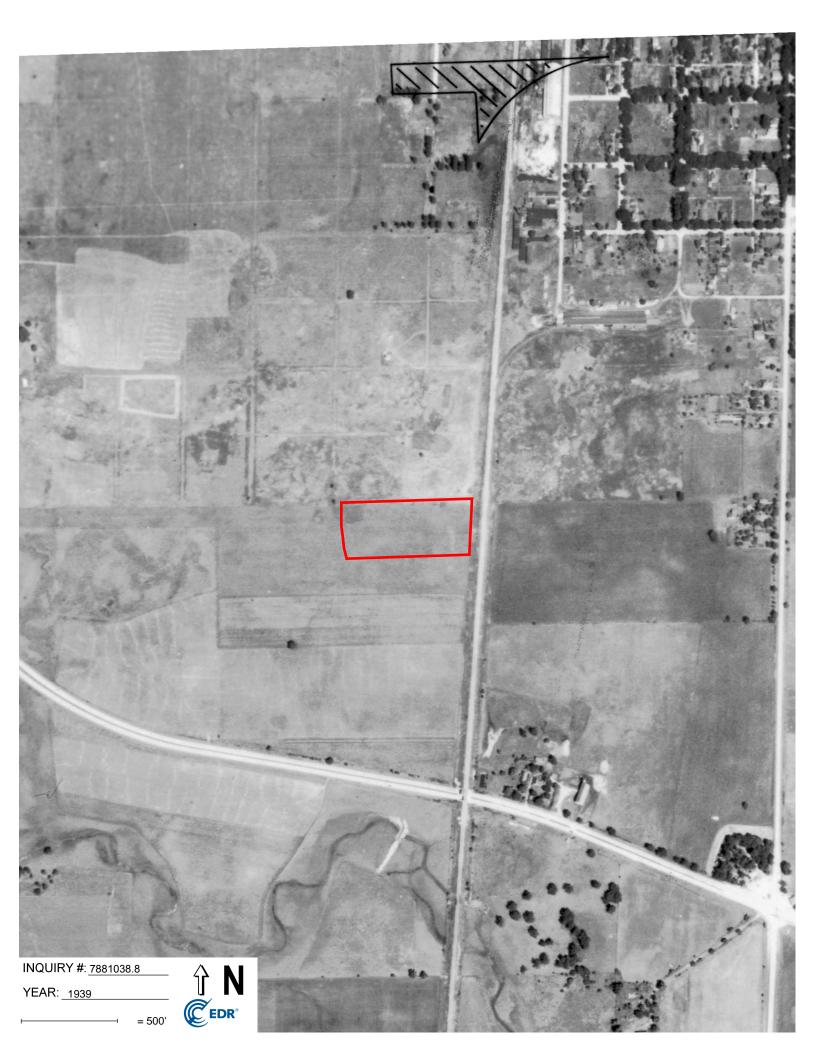

The 1908, 1948, and 1954 Wheaton, 15-minute topographic maps were reviewed. All three maps depict the railroad to the east of the project location. None of the maps depict anything at the project location. The 1954 map depicts structures along Pearl Road.

The 1953, 1962, 1972, 1980, 1993, and 1998 Naperville, 7.5-minute topographic maps were reviewed. None of the maps depict structures at the project location. All six maps depict the railroad to the east of the project location and structures along Pearl Road. The ponds to the north and east of the project location are first depicted on the 1980 map. Pioneer Park is first depicted on the 1993 map to the immediate north of the project location.

Mr. Jeff Kruchten - Illinois State Historic Preservation Office CEC Project 350-122 February 7, 2025 Page 3

Google Earth aerial imagery from 1998–2024 was reviewed for more recent changes to the project location. Aerials from 1998–2002 show the project location under construction with a two-track road leading to the railroad tracks. Between 2005–2010, aerials show the project location as a grassy field with the two-track road slowly growing over. In 2011, the entire parcel is cleared for construction. By 2012, the facility and parking lot are constructed. The project location remains largely unchanged across the remaining imagery.