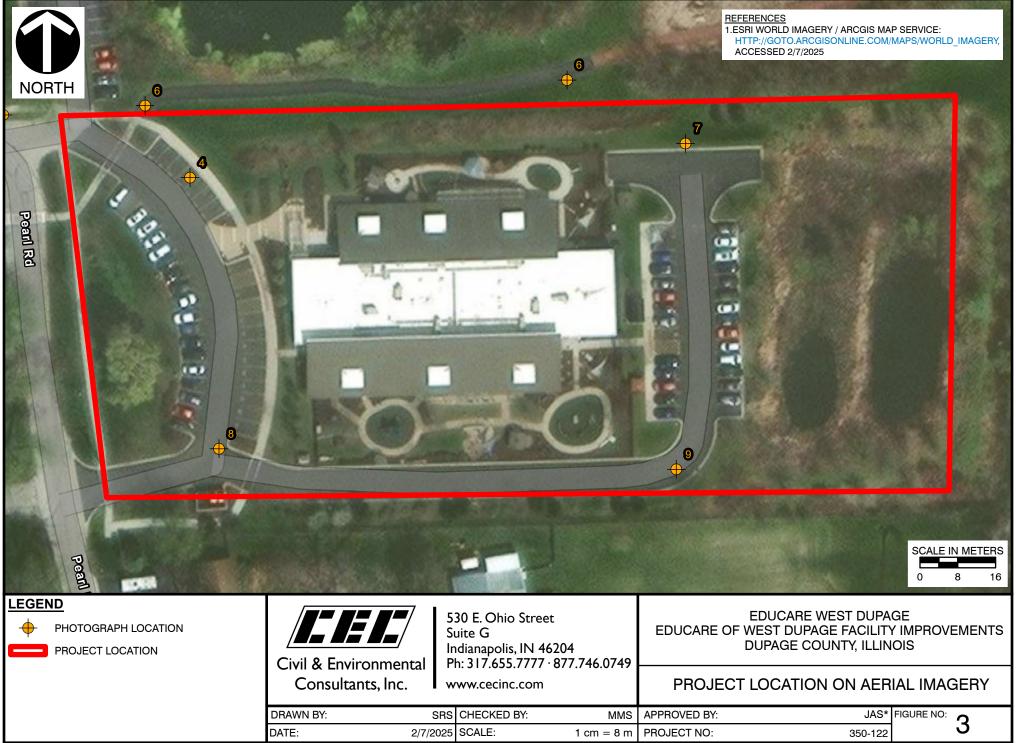

Dear Mr. Kruchten:

Subject: Educare Building Improvements and Safety Enhancements Department of Housing and Urban Development Environmental Review West Chicago, Illinois CEC Project 350-122

On behalf of Educare West DuPage (Educare), Civil & Environmental Consultants, Inc. (CEC) has conducted a cultural resources records check for the proposed Educare Building Improvements and Safety Enhancements Project at their existing facility. The project is located on a 1.4 ha (3.6 ac) parcel located at 851 Pearl Road in West Chicago, DuPage County, Illinois (Figures 1–3). Educare plans to use Housing and Urban Development (HUD) Community Project Funding (CPF) grant funds to repair some hazardous areas as well as improve the efficiency of their existing building. This letter is to initiate Section 106 consultation with the Illinois Historic Preservation Office (IHPO).

Attachments: Figure 1. Project Location Figure 2. Project Location on 1998 Naperville 7.5-Minute USGS Map Figure 3. Project Location on Aerial Imagery

Figures 4–11 Project Area Photographs

FIGURES

Figure 4. View of the Educare facility, looking southeast.