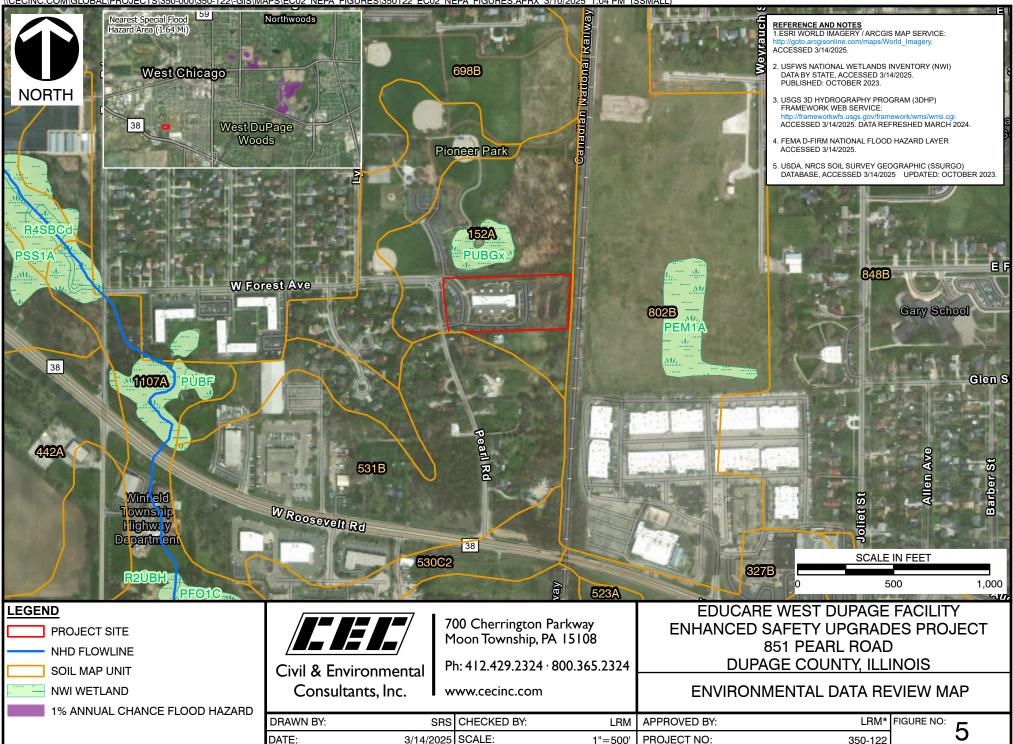

Dear Mr. Kruchten:

Subject: Educare Building Improvements and Safety Enhancements Department of Housing and Urban Development Environmental Review West Chicago, Illinois CEC Project 350-122

On behalf of Educare West DuPage (Educare), Civil & Environmental Consultants, Inc. (CEC) has conducted a cultural resources records check for the proposed Educare Building Improvements and Safety Enhancements Project at their existing facility. The project is located on a 1.4 ha (3.6 ac) parcel located at 851 Pearl Road in West Chicago, DuPage County, Illinois (Figures 1–3). Educare plans to use Housing and Urban Development (HUD) Community Project Funding (CPF) grant funds to repair some hazardous areas as well as improve the efficiency of their existing building. This letter is to initiate Section 106 consultation with the Illinois Historic Preservation Office (IHPO).

Included are the results of the site file records check for the project area, description of the project area, project location maps, and photographs of the project area.

Attachments: Figure 1. Project Location Figure 2. Project Location on 1998 Naperville 7.5-Minute USGS Map Figure 3. Project Location on Aerial Imagery

Figures 4–11 Project Area Photographs

FIGURES

Figure 4. View of the Educare facility, looking southeast.