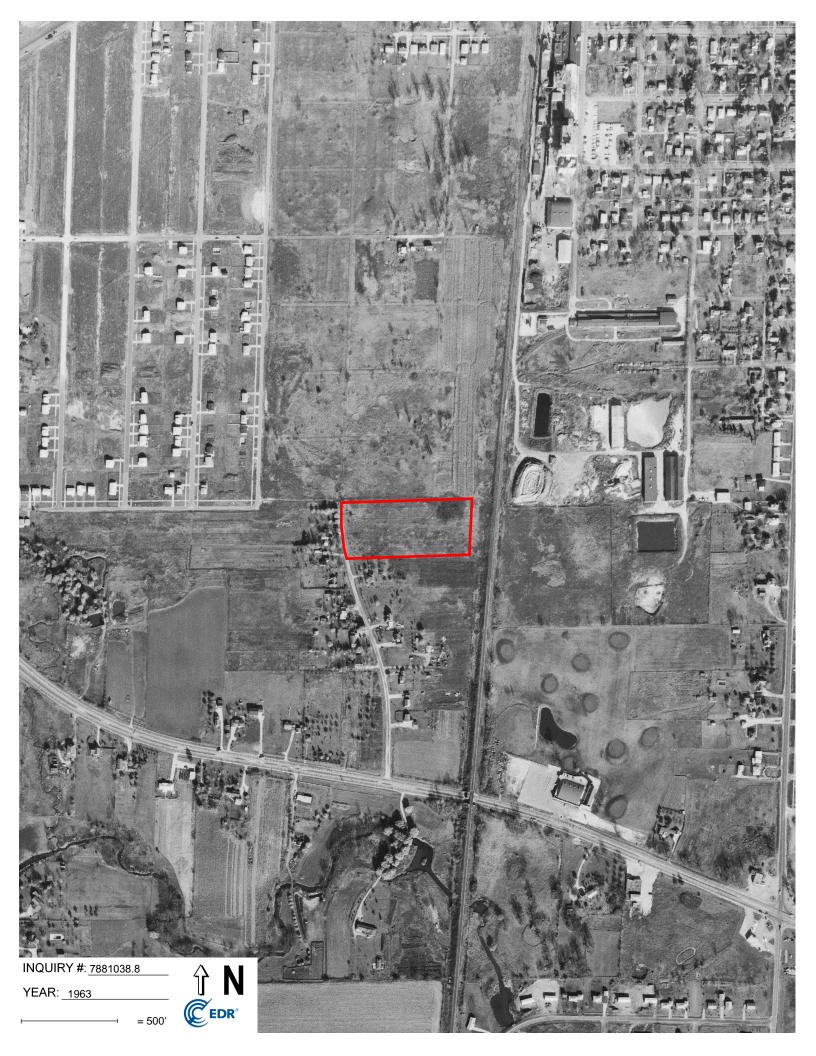

The 1908, 1948, and 1954 Wheaton, 15-minute topographic maps were reviewed. All three maps depict the railroad to the east of the project location. None of the maps depict anything at the project location. The 1954 map depicts structures along Pearl Road.

The 1953, 1962, 1972, 1980, 1993, and 1998 Naperville, 7.5-minute topographic maps were reviewed. None of the maps depict structures at the project location. All six maps depict the railroad to the east of the project location and structures along Pearl Road. The ponds to the north and east of the project location are first depicted on the 1980 map. Pioneer Park is first depicted on the 1993 map to the immediate north of the project location.