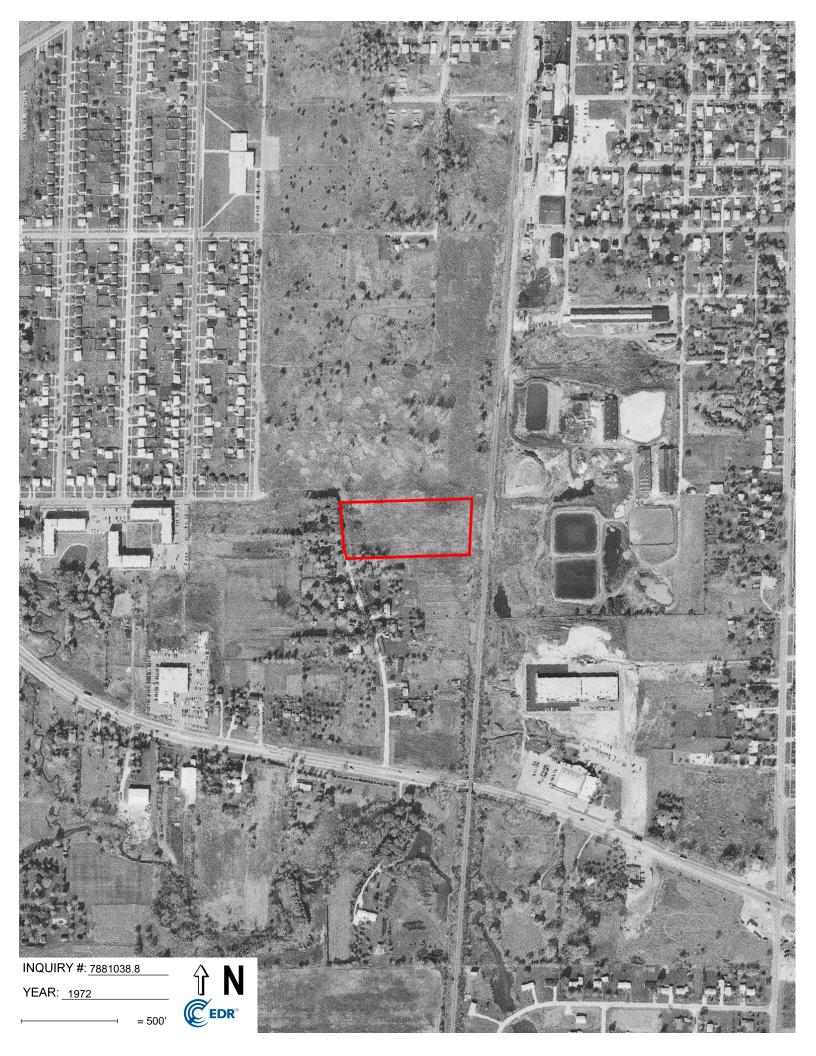

The 1953, 1962, 1972, 1980, 1993, and 1998 Naperville, 7.5-minute topographic maps were reviewed. None of the maps depict structures at the project location. All six maps depict the railroad to the east of the project location and structures along Pearl Road. The ponds to the north and east of the project location are first depicted on the 1980 map. Pioneer Park is first depicted on the 1993 map to the immediate north of the project location.

Mr. Jeff Kruchten - Illinois State Historic Preservation Office CEC Project 350-122 February 7, 2025 Page 3

Google Earth aerial imagery from 1998–2024 was reviewed for more recent changes to the project location. Aerials from 1998–2002 show the project location under construction with a two-track road leading to the railroad tracks. Between 2005–2010, aerials show the project location as a grassy field with the two-track road slowly growing over. In 2011, the entire parcel is cleared for construction. By 2012, the facility and parking lot are constructed. The project location remains largely unchanged across the remaining imagery.