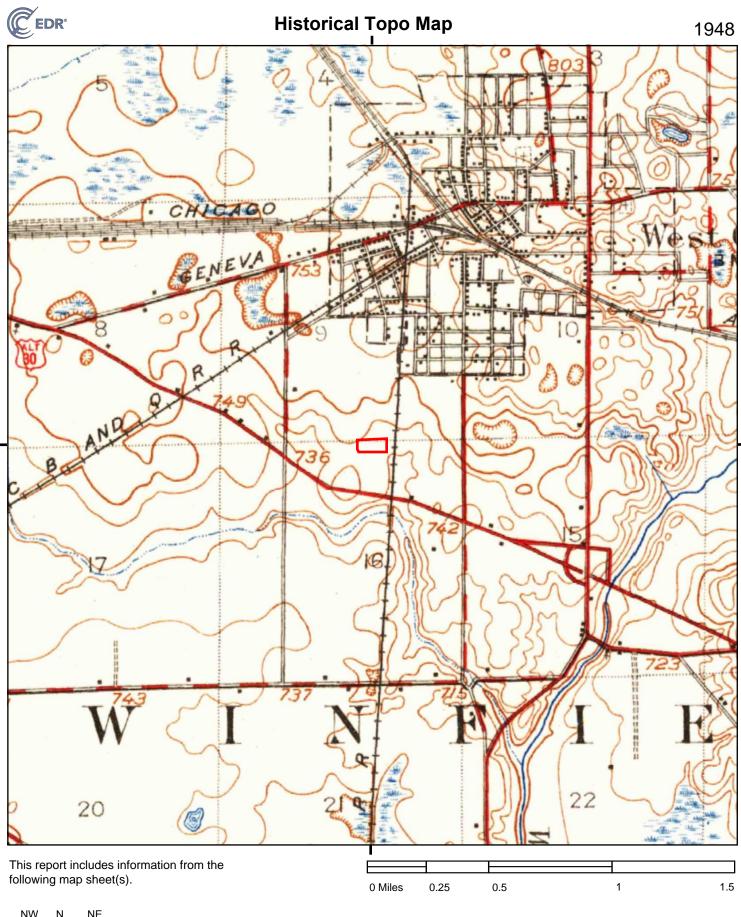

The 1908, 1948, and 1954 Wheaton, 15-minute topographic maps were reviewed. All three maps depict the railroad to the east of the project location. None of the maps depict anything at the project location. The 1954 map depicts structures along Pearl Road.

The 1953, 1962, 1972, 1980, 1993, and 1998 Naperville, 7.5-minute topographic maps were reviewed. None of the maps depict structures at the project location. All six maps depict the railroad to the east of the project location and structures along Pearl Road. The ponds to the north and east of the project location are first depicted on the 1980 map. Pioneer Park is first depicted on the 1993 map to the immediate north of the project location.