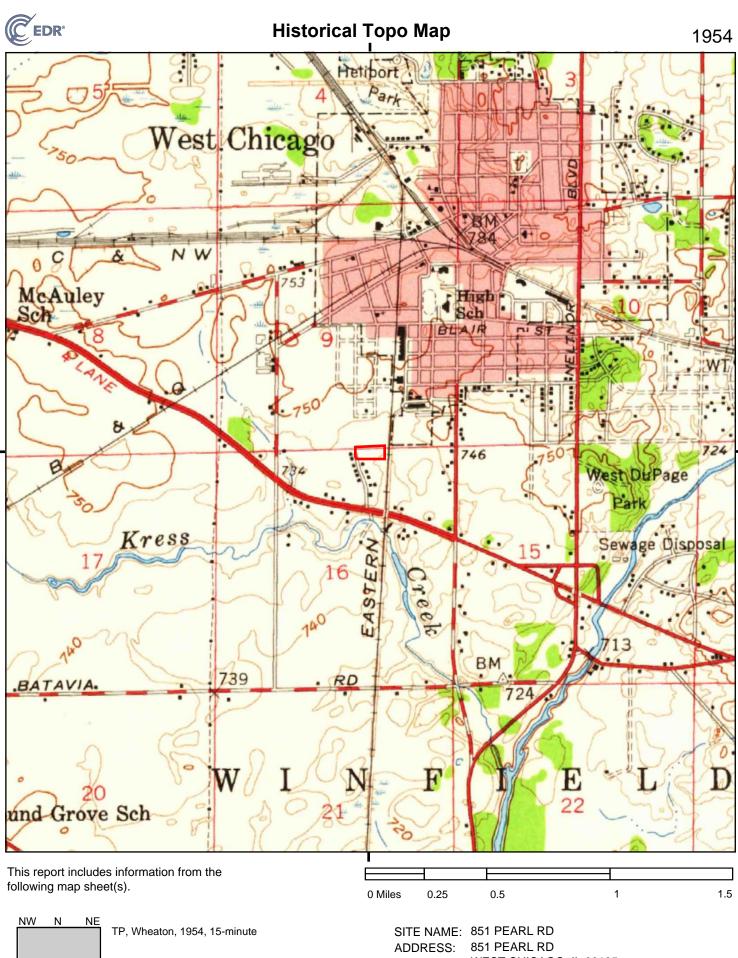

The 1908, 1948, and 1954 Wheaton, 15-minute topographic maps were reviewed. All three maps depict the railroad to the east of the project location. None of the maps depict anything at the project location. The 1954 map depicts structures along Pearl Road.

The 1953, 1962, 1972, 1980, 1993, and 1998 Naperville, 7.5-minute topographic maps were reviewed. None of the maps depict structures at the project location. All six maps depict the railroad to the east of the project location and structures along Pearl Road. The ponds to the north and east of the project location are first depicted on the 1980 map. Pioneer Park is first depicted on the 1993 map to the immediate north of the project location.