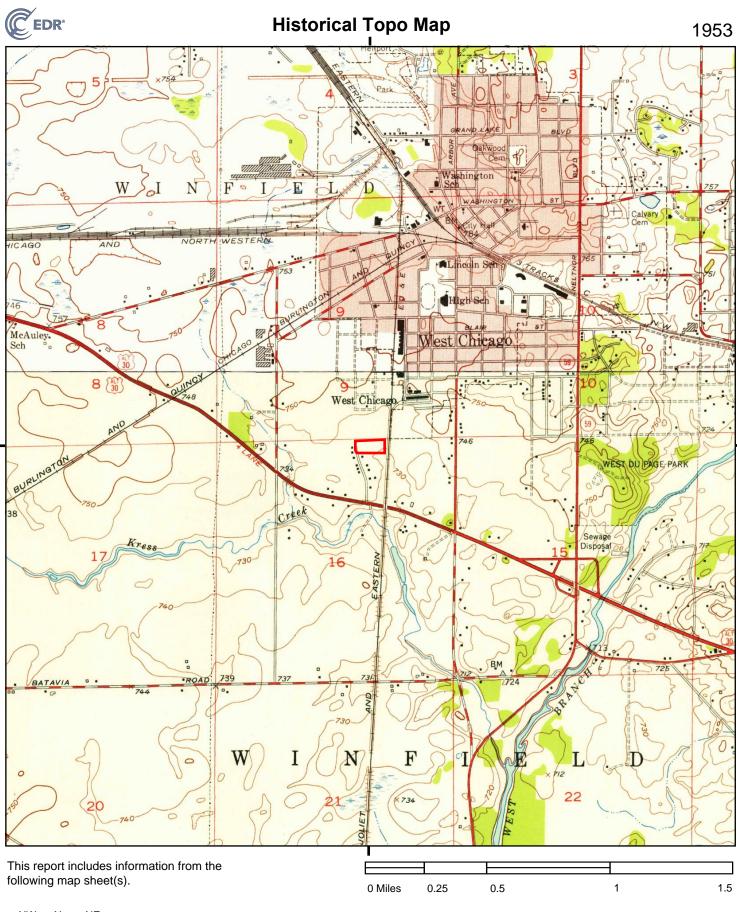

The 1908, 1948, and 1954 Wheaton, 15-minute topographic maps were reviewed. All three maps depict the railroad to the east of the project location. None of the maps depict anything at the project location. The 1954 map depicts structures along Pearl Road.

The 1953, 1962, 1972, 1980, 1993, and 1998 Naperville, 7.5-minute topographic maps were reviewed. None of the maps depict structures at the project location. All six maps depict the railroad to the east of the project location and structures along Pearl Road. The ponds to the north and east of the project location are first depicted on the 1980 map. Pioneer Park is first depicted on the 1993 map to the immediate north of the project location.