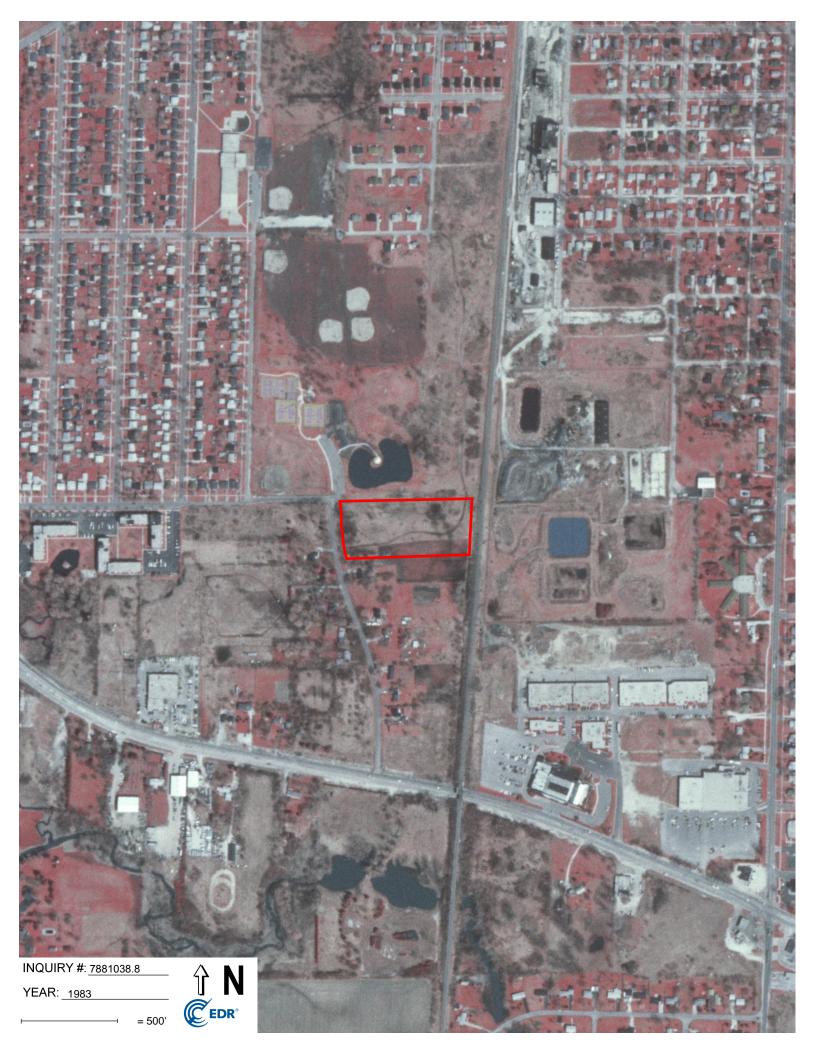

The 1953, 1962, 1972, 1980, 1993, and 1998 Naperville, 7.5-minute topographic maps were reviewed. None of the maps depict structures at the project location. All six maps depict the railroad to the east of the project location and structures along Pearl Road. The ponds to the north and east of the project location are first depicted on the 1980 map. Pioneer Park is first depicted on the 1993 map to the immediate north of the project location.

Mr. Jeff Kruchten - Illinois State Historic Preservation Office CEC Project 350-122 February 7, 2025 Page 3

Google Earth aerial imagery from 1998–2024 was reviewed for more recent changes to the project location. Aerials from 1998–2002 show the project location under construction with a two-track road leading to the railroad tracks. Between 2005–2010, aerials show the project location as a grassy field with the two-track road slowly growing over. In 2011, the entire parcel is cleared for construction. By 2012, the facility and parking lot are constructed. The project location remains largely unchanged across the remaining imagery.