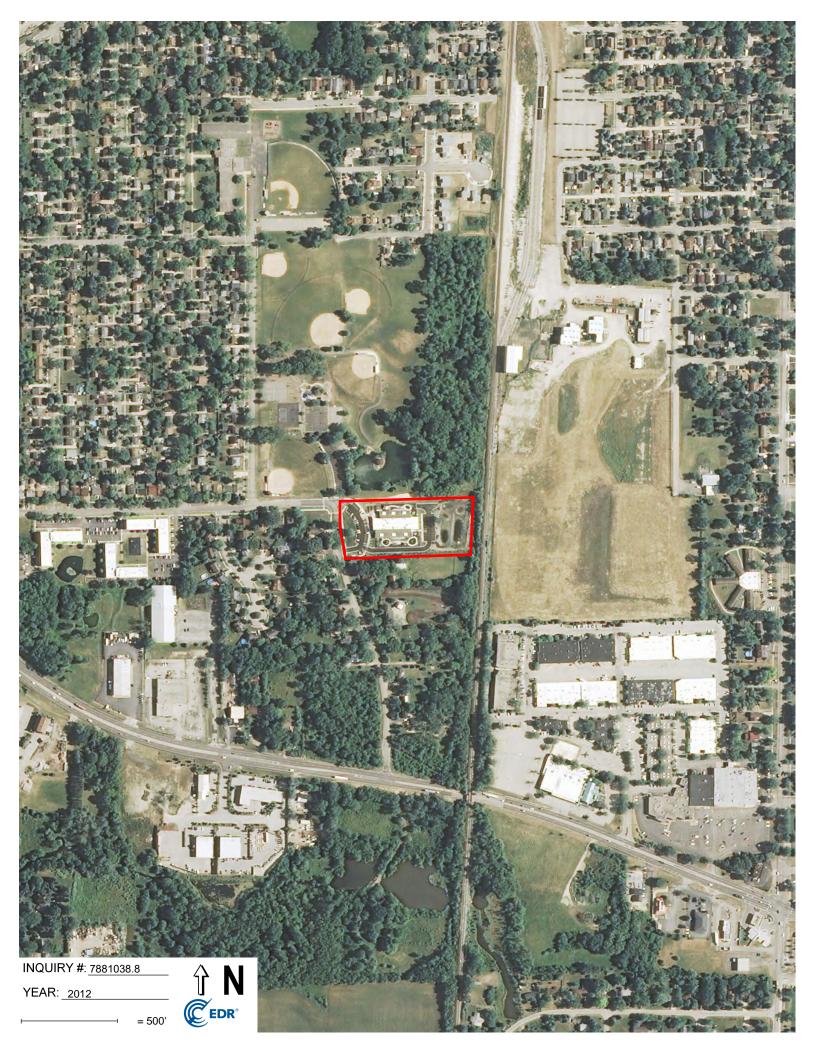

Mr. Jeff Kruchten - Illinois State Historic Preservation Office CEC Project 350-122 February 7, 2025 Page 3

Google Earth aerial imagery from 1998–2024 was reviewed for more recent changes to the project location. Aerials from 1998–2002 show the project location under construction with a two-track road leading to the railroad tracks. Between 2005–2010, aerials show the project location as a grassy field with the two-track road slowly growing over. In 2011, the entire parcel is cleared for construction. By 2012, the facility and parking lot are constructed. The project location remains largely unchanged across the remaining imagery.