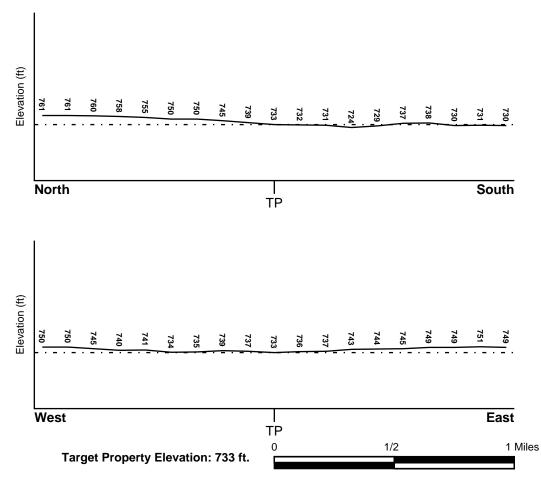

#### COORDINATES

| Latitude (North):             | 41.8705670 - 41° 52' 14.04'' |
|-------------------------------|------------------------------|
| Longitude (West):             | 88.2114000 - 88° 12' 41.04'' |
| Universal Tranverse Mercator: | Zone 16                      |
| UTM X (Meters):               | 399468.1                     |
| UTM Y (Meters):               | 4635901.5                    |
| Elevation:                    | 733 ft. above sea level      |

#### SURROUNDING SITES: SEARCH RESULTS

Surrounding sites were identified in the following databases.

Elevations have been determined from the USGS Digital Elevation Model and should be evaluated on a relative (not an absolute) basis. Relative elevation information between sites of close proximity should be field verified. Sites with an elevation equal to or higher than the target property have been differentiated below from sites with an elevation lower than the target property. Page numbers and map identification numbers refer to the EDR Radius Map report where detailed data on individual sites can be reviewed.