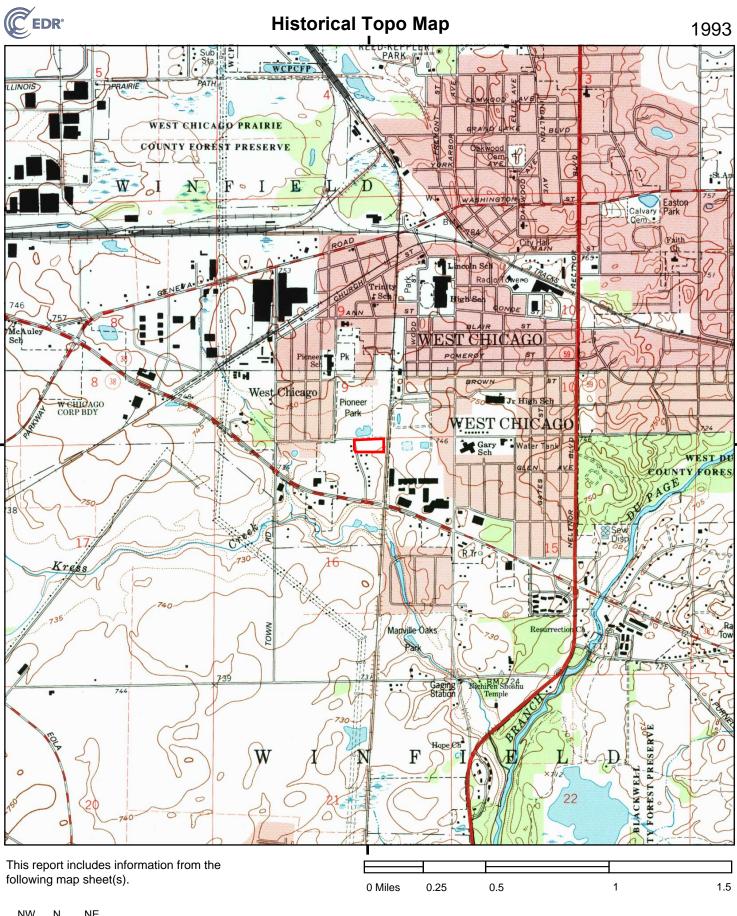

The 1953, 1962, 1972, 1980, 1993, and 1998 Naperville, 7.5-minute topographic maps were reviewed. None of the maps depict structures at the project location. All six maps depict the railroad to the east of the project location and structures along Pearl Road. The ponds to the north and east of the project location are first depicted on the 1980 map. Pioneer Park is first depicted on the 1993 map to the immediate north of the project location.