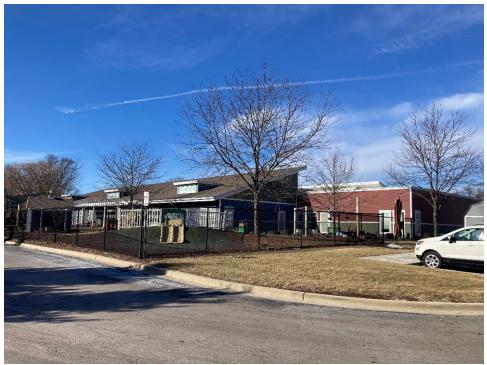

Figure 9. View of the Educare facility, looking northwest.

Figure 10. View along Forest Avenue, looking west.

Figure 11. View along Pearl Road, looking north.

Photo 1. View of the Educare facility, looking southeast.