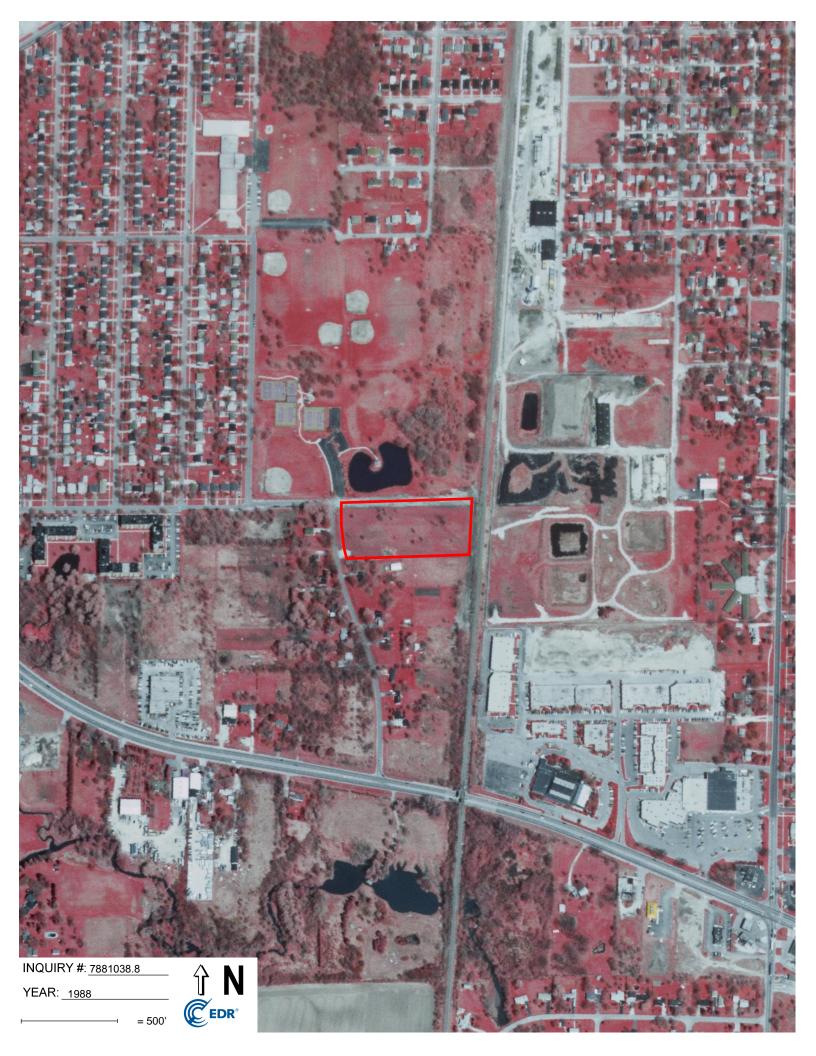

The 1953, 1962, 1972, 1980, 1993, and 1998 Naperville, 7.5-minute topographic maps were reviewed. None of the maps depict structures at the project location. All six maps depict the railroad to the east of the project location and structures along Pearl Road. The ponds to the north and east of the project location are first depicted on the 1980 map. Pioneer Park is first depicted on the 1993 map to the immediate north of the project location.

Mr. Jeff Kruchten - Illinois State Historic Preservation Office CEC Project 350-122 February 7, 2025 Page 3

Google Earth aerial imagery from 1998–2024 was reviewed for more recent changes to the project location. Aerials from 1998–2002 show the project location under construction with a two-track road leading to the railroad tracks. Between 2005–2010, aerials show the project location as a grassy field with the two-track road slowly growing over. In 2011, the entire parcel is cleared for construction. By 2012, the facility and parking lot are constructed. The project location remains largely unchanged across the remaining imagery.