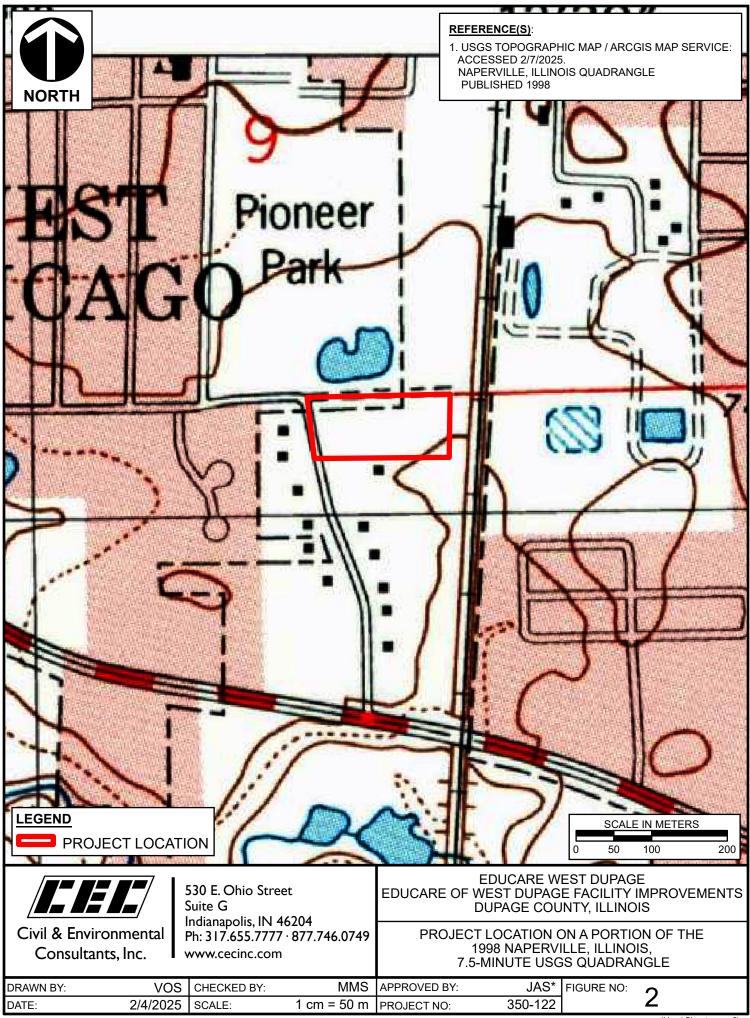

The 1908, 1948, and 1954 Wheaton, 15-minute topographic maps were reviewed. All three maps depict the railroad to the east of the project location. None of the maps depict anything at the project location. The 1954 map depicts structures along Pearl Road.

The 1953, 1962, 1972, 1980, 1993, and 1998 Naperville, 7.5-minute topographic maps were reviewed. None of the maps depict structures at the project location. All six maps depict the railroad to the east of the project location and structures along Pearl Road. The ponds to the north and east of the project location are first depicted on the 1980 map. Pioneer Park is first depicted on the 1993 map to the immediate north of the project location.