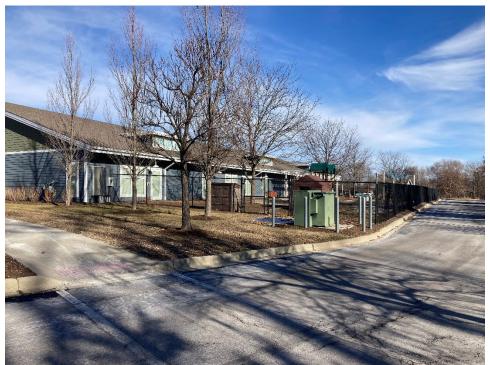

Figure 5. View of the surrounding area, looking southeast.

Figure 6. View of the Educare parking lot, looking southeast.

Figure 7. View of the Educare facility, looking southwest.

Figure 8. View of the Educare facility, looking northeast.

Figure 9. View of the Educare facility, looking northwest.

Figure 10. View along Forest Avenue, looking west.

Figure 11. View along Pearl Road, looking north.

Photo 1. View of the Educare facility, looking southeast.