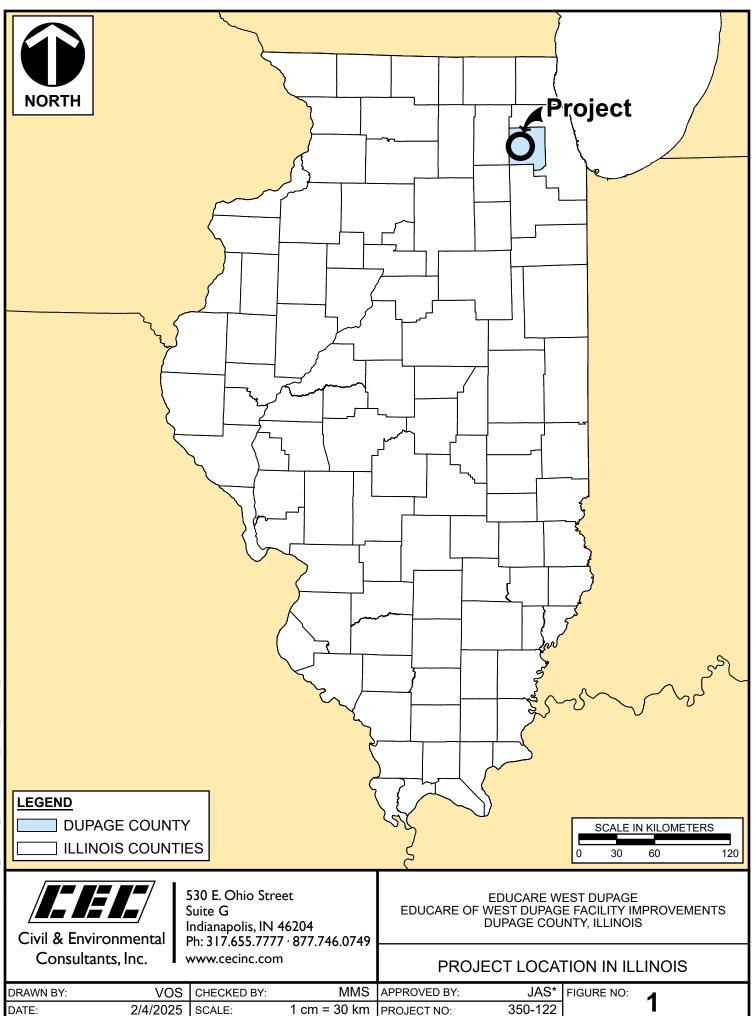

Dear Mr. Kruchten:

Subject: Educare Building Improvements and Safety Enhancements Department of Housing and Urban Development Environmental Review West Chicago, Illinois CEC Project 350-122

On behalf of Educare West DuPage (Educare), Civil & Environmental Consultants, Inc. (CEC) has conducted a cultural resources records check for the proposed Educare Building Improvements and Safety Enhancements Project at their existing facility. The project is located on a 1.4 ha (3.6 ac) parcel located at 851 Pearl Road in West Chicago, DuPage County, Illinois (Figures 1–3). Educare plans to use Housing and Urban Development (HUD) Community Project Funding (CPF) grant funds to repair some hazardous areas as well as improve the efficiency of their existing building. This letter is to initiate Section 106 consultation with the Illinois Historic Preservation Office (IHPO).