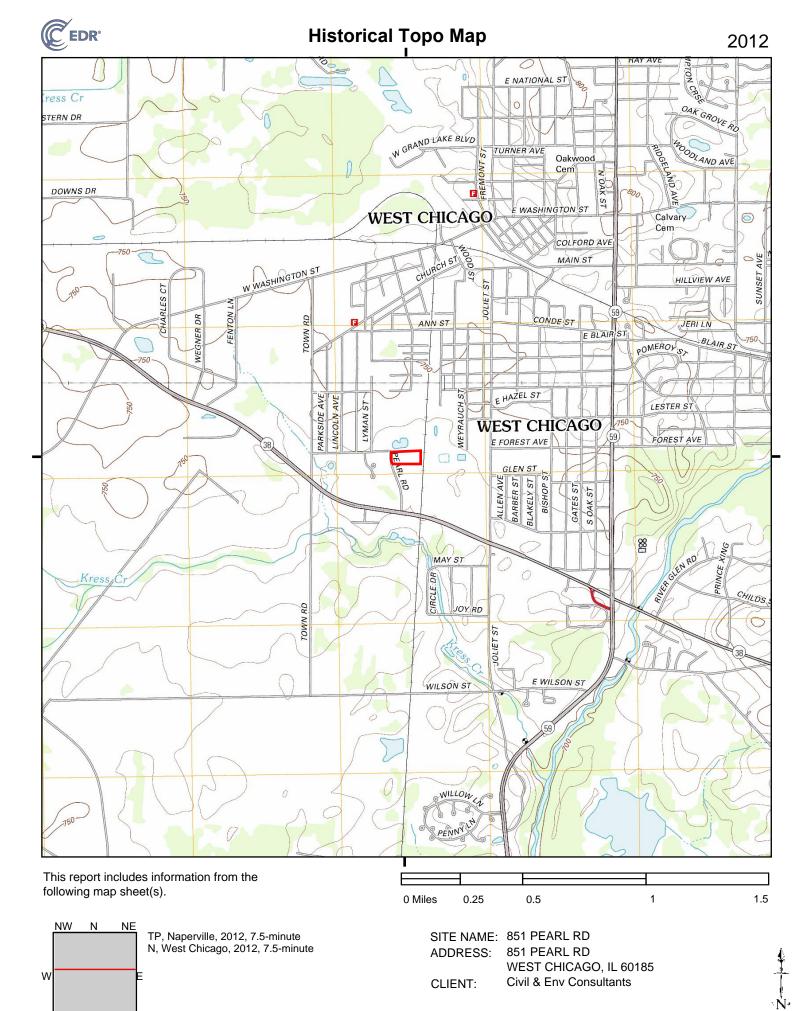

The 1908, 1948, and 1954 Wheaton, 15-minute topographic maps were reviewed. All three maps depict the railroad to the east of the project location. None of the maps depict anything at the project location. The 1954 map depicts structures along Pearl Road.

The 1953, 1962, 1972, 1980, 1993, and 1998 Naperville, 7.5-minute topographic maps were reviewed. None of the maps depict structures at the project location. All six maps depict the railroad to the east of the project location and structures along Pearl Road. The ponds to the north and east of the project location are first depicted on the 1980 map. Pioneer Park is first depicted on the 1993 map to the immediate north of the project location.