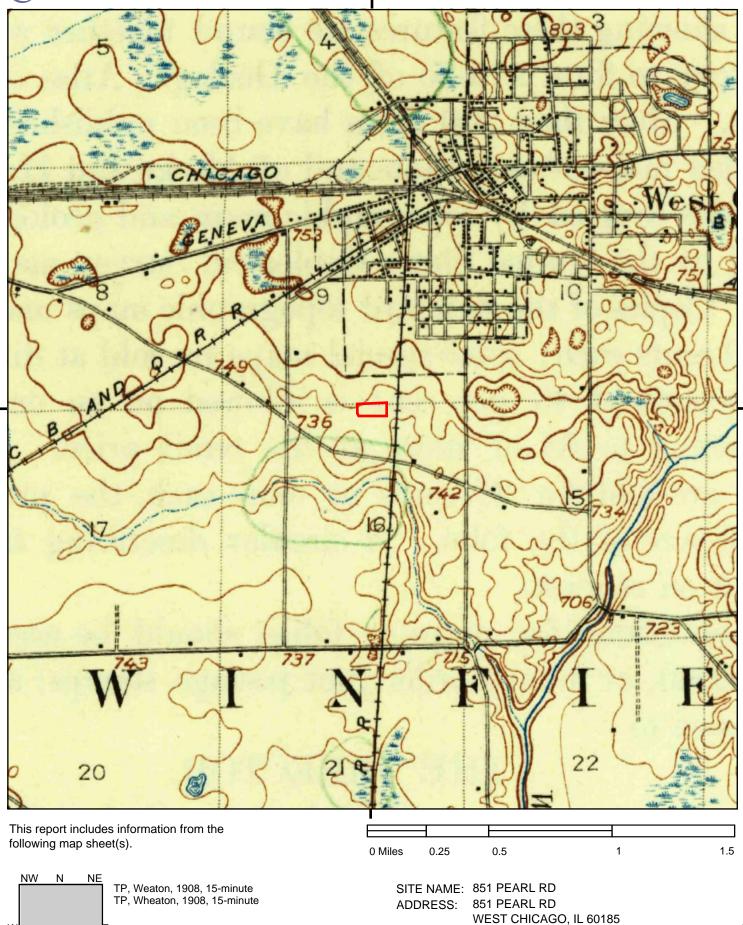

The 1908, 1948, and 1954 Wheaton, 15-minute topographic maps were reviewed. All three maps depict the railroad to the east of the project location. None of the maps depict anything at the project location. The 1954 map depicts structures along Pearl Road.

The 1953, 1962, 1972, 1980, 1993, and 1998 Naperville, 7.5-minute topographic maps were reviewed. None of the maps depict structures at the project location. All six maps depict the railroad to the east of the project location and structures along Pearl Road. The ponds to the north and east of the project location are first depicted on the 1980 map. Pioneer Park is first depicted on the 1993 map to the immediate north of the project location.

Attachments: Figure 1. Project Location Figure 2. Project Location on 1998 Naperville 7.5-Minute USGS Map Figure 3. Project Location on Aerial Imagery

Figures 4–11 Project Area Photographs

FIGURES

Figure 4. View of the Educare facility, looking southeast.