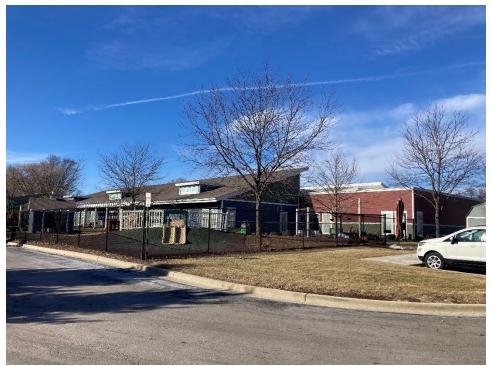

Figure 5. View of the surrounding area, looking southeast.

Figure 6. View of the Educare parking lot, looking southeast.

Figure 7. View of the Educare facility, looking southwest.

Figure 8. View of the Educare facility, looking northeast.

Figure 9. View of the Educare facility, looking northwest.

Figure 10. View along Forest Avenue, looking west.

Figure 11. View along Pearl Road, looking north.

Photo 1. View of the Educare facility, looking southeast.