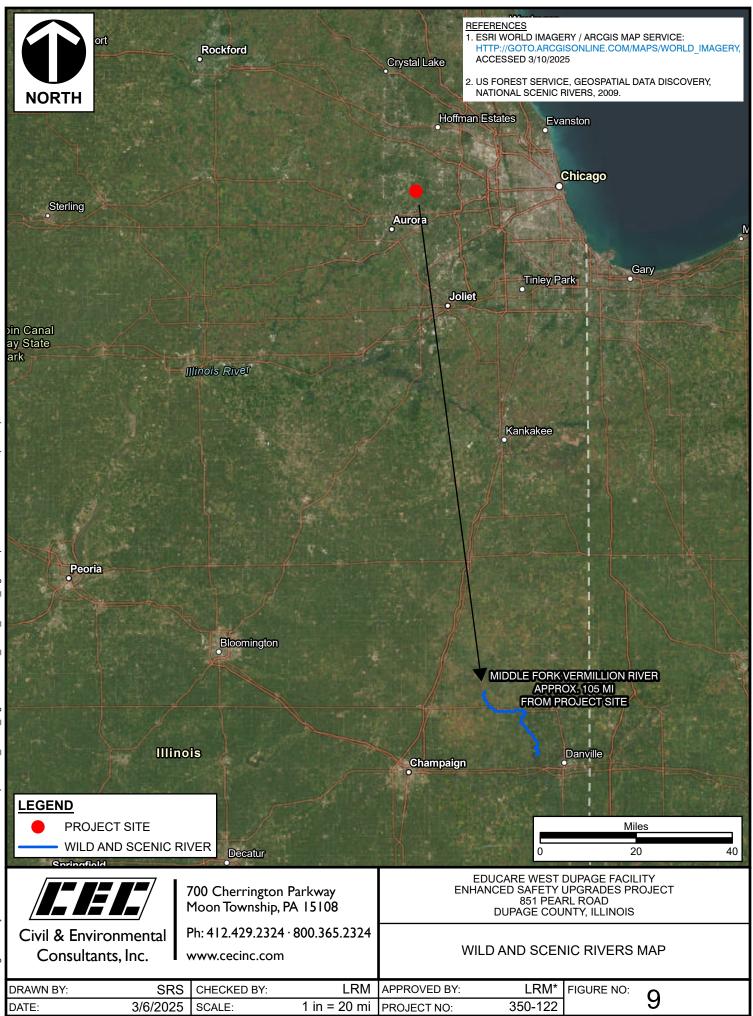

(ssmall)



\cecinc.com\global\Projects\350-000\350-122\-GIS\Maps\EC02\_NEPA\_Figures\350122\_EC02\_NEPA\_Figures.aprx 3/6/2025 9:22 AM (ssmall)

\\CECINC.COM\GLOBAL\PROJECTS\350-000\350-122\-GIS\MAPS\EC02 NEPA FIGURES\350122 EC02 NEPA FIGURES.APRX 3/10/2025 1:04 PM (SSMALL)



\\CECINC.COM\GLOBAL\PROJECTS\350-000\350-122\-GIS\MAPS\EC02 NEPA FIGURES\350122 EC02 NEPA FIGURES.APRX 3/10/2025 1:04 PM (SSMALL)





(secinc.com/global/Projects\350-000\350-122\-GIS\Maps\EC02\_NEPA\_Figures\350122\_EC02\_NEPA\_Figures.aprx\_3/6/2025\_9:22\_AM\_(ssmall)











Report generated by the Federal Flood Standard Support Tool on Fri Feb 07 2025. For more information on FFRMS and the data, visit <u>https://floodstandard.climate.gov</u>.

# Summary

Based on the submitted footprint, there is currently no data in this tool to support a FFRMS floodplain determination. Data may exist for this location but may not be in a digital format suitable for analysis required for this tool. See below for other data options. For additional assistance, please contact <u>FEMA-FFRMS-SUPPORT-REQUEST@fema.dhs.gov</u>.

# **Proposed Action Details**

Latitude and Longitude (centroid of polygon): Y: 41.870588 X: -88.211364 Service criticality: Critical Service Life: Through 2060

# Considerations at this location

No additional considerations at this location.

# Nonex