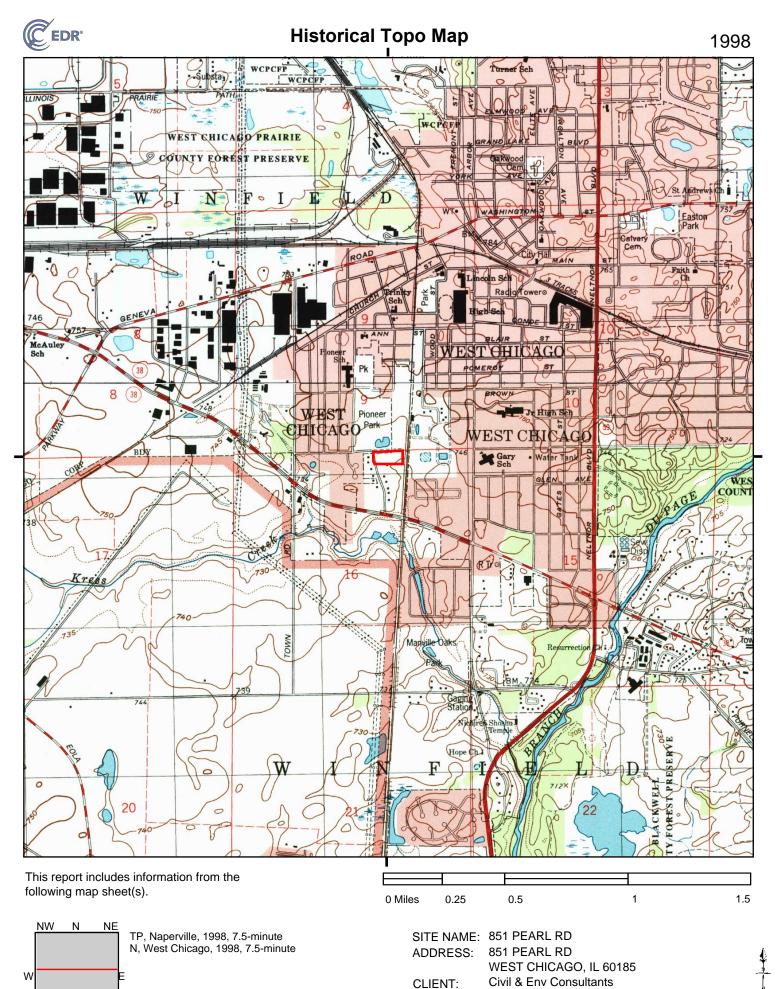

The 1953, 1962, 1972, 1980, 1993, and 1998 Naperville, 7.5-minute topographic maps were reviewed. None of the maps depict structures at the project location. All six maps depict the railroad to the east of the project location and structures along Pearl Road. The ponds to the north and east of the project location are first depicted on the 1980 map. Pioneer Park is first depicted on the 1993 map to the immediate north of the project location.