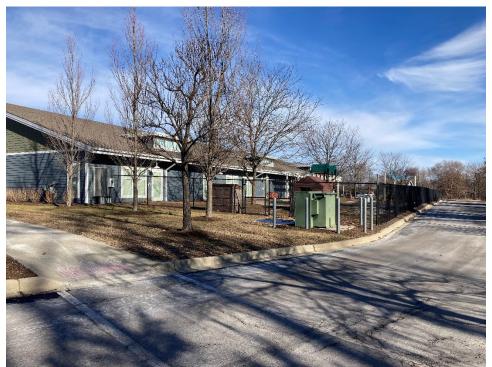

Figure 5. View of the surrounding area, looking southeast.

Figure 6. View of the Educare parking lot, looking southeast.

Figure 7. View of the Educare facility, looking southwest.

Figure 8. View of the Educare facility, looking northeast.

Figure 9. View of the Educare facility, looking northwest.

Figure 10. View along Forest Avenue, looking west.

Figure 11. View along Pearl Road, looking north.

Photo 1. View of the Educare facility, looking southeast.