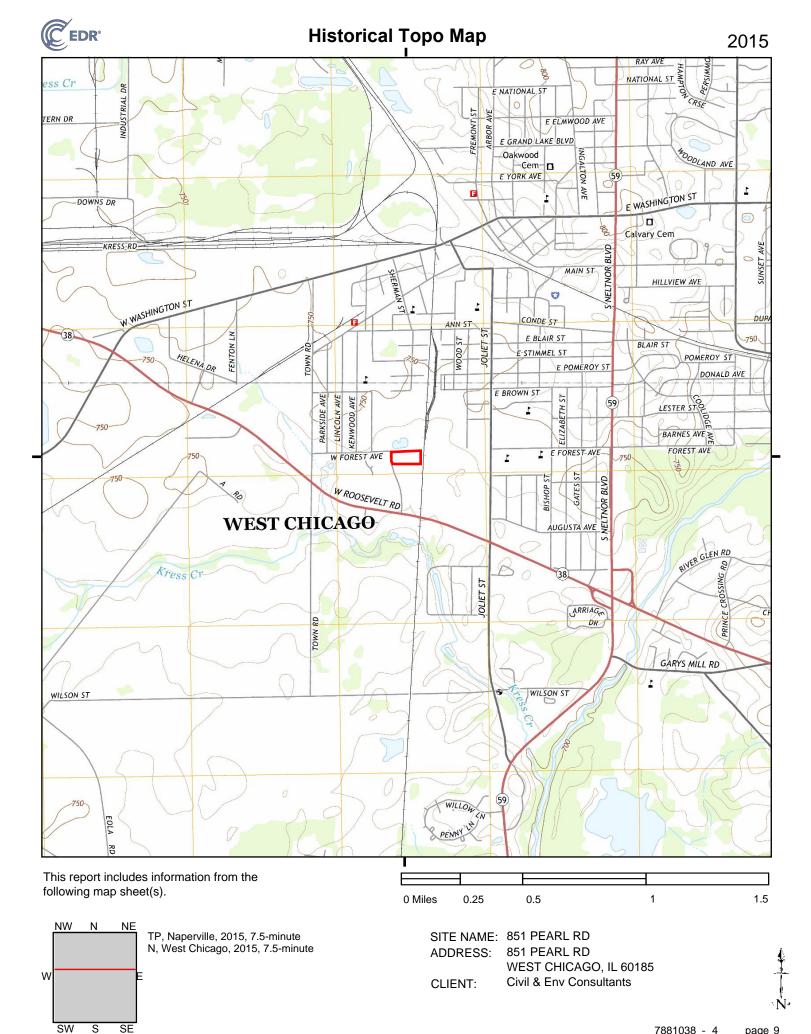

The 1908, 1948, and 1954 Wheaton, 15-minute topographic maps were reviewed. All three maps depict the railroad to the east of the project location. None of the maps depict anything at the project location. The 1954 map depicts structures along Pearl Road.

The 1953, 1962, 1972, 1980, 1993, and 1998 Naperville, 7.5-minute topographic maps were reviewed. None of the maps depict structures at the project location. All six maps depict the railroad to the east of the project location and structures along Pearl Road. The ponds to the north and east of the project location are first depicted on the 1980 map. Pioneer Park is first depicted on the 1993 map to the immediate north of the project location.