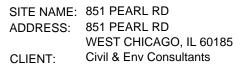

The 1953, 1962, 1972, 1980, 1993, and 1998 Naperville, 7.5-minute topographic maps were reviewed. None of the maps depict structures at the project location. All six maps depict the railroad to the east of the project location and structures along Pearl Road. The ponds to the north and east of the project location are first depicted on the 1980 map. Pioneer Park is first depicted on the 1993 map to the immediate north of the project location.