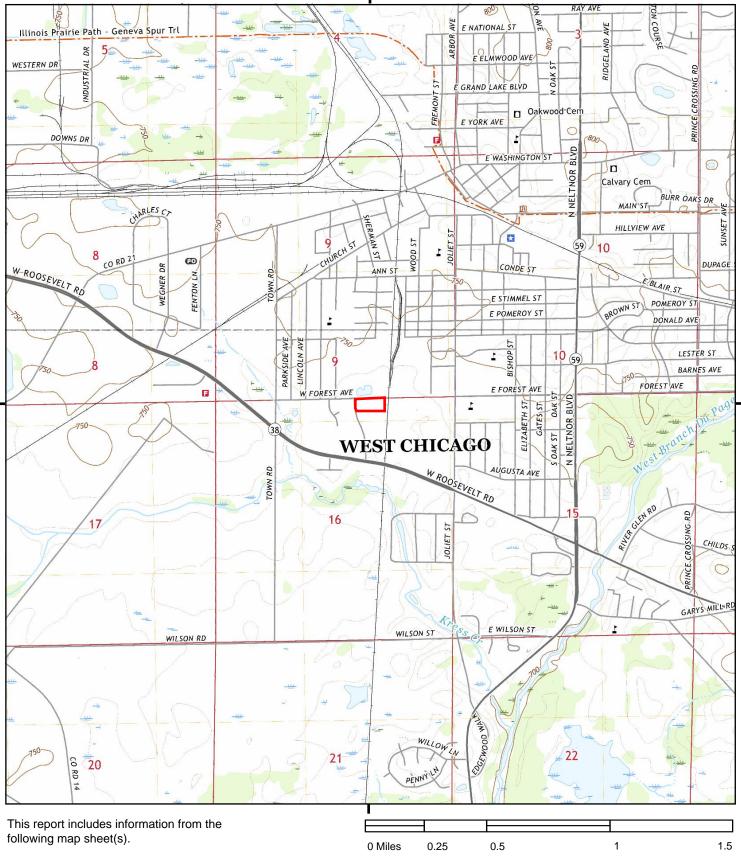

# **Project Location**

FFRMS Floodplain

**Project Location** 

Civil & Environmental Consultants, Inc.

February 7, 2025

Mr. Jeff Kruchten Chief Archaeologist Attn: Review and Compliance Illinois State Historic Preservation Office 1 Old State Capitol Plaza Springfield, Illinois 62702

Dear Mr. Kruchten:

Subject: Educare Building Improvements and Safety Enhancements Department of Housing and Urban Development Environmental Review West Chicago, Illinois CEC Project 350-122

On behalf of Educare West DuPage (Educare), Civil & Environmental Consultants, Inc. (CEC) has conducted a cultural resources records check for the proposed Educare Building Improvements and Safety Enhancements Project at their existing facility. The project is located on a 1.4 ha (3.6 ac) parcel located at 851 Pearl Road in West Chicago, DuPage County, Illinois (Figures 1–3). Educare plans to use Housing and Urban Development (HUD) Community Project Funding (CPF) grant funds to repair some hazardous areas as well as improve the efficiency of their existing building. This letter is to initiate Section 106 consultation with the Illinois Historic Preservation Office (IHPO).

The 1953, 1962, 1972, 1980, 1993, and 1998 Naperville, 7.5-minute topographic maps were reviewed. None of the maps depict structures at the project location. All six maps depict the railroad to the east of the project location and structures along Pearl Road. The ponds to the north and east of the project location are first depicted on the 1980 map. Pioneer Park is first depicted on the 1993 map to the immediate north of the project location.