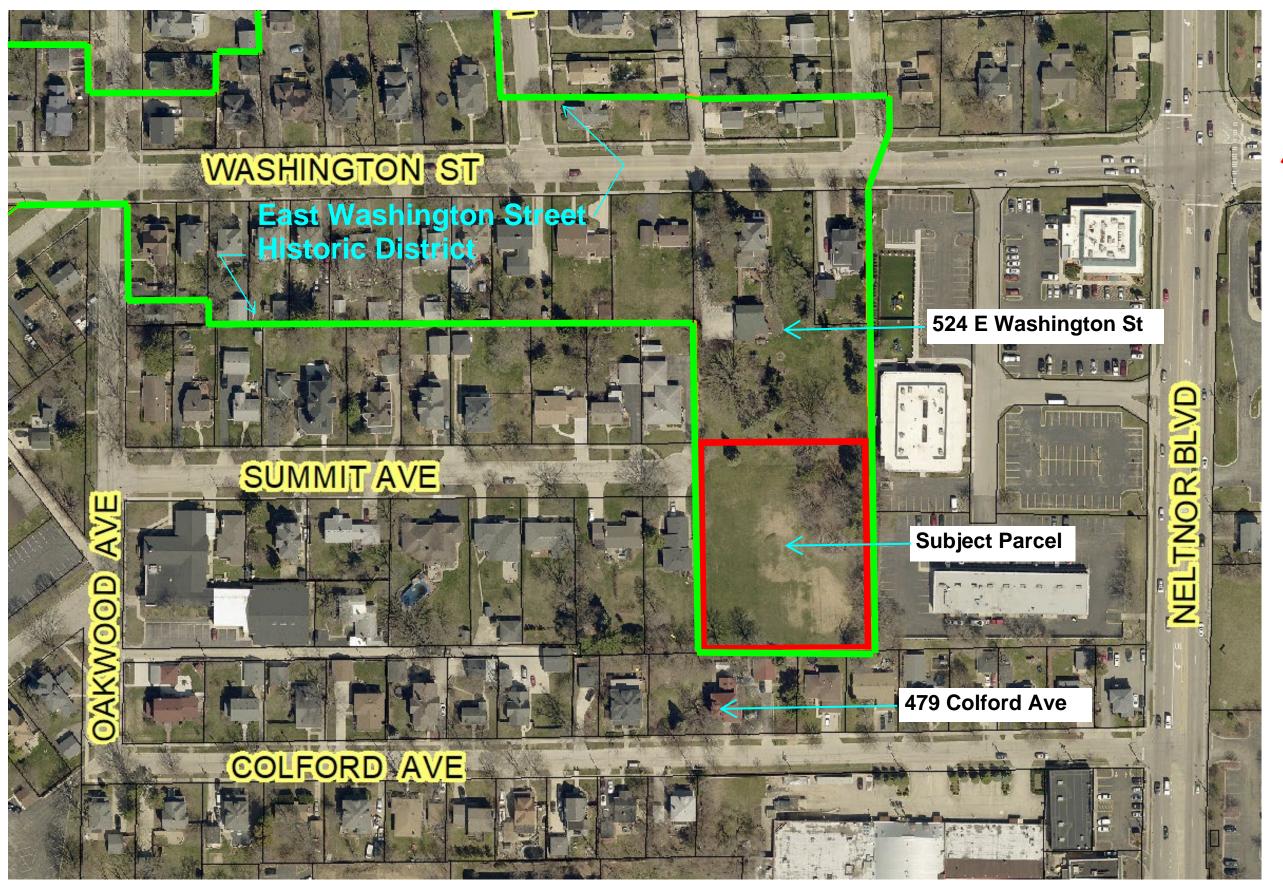

#### **ITEM SUMMARY:**

Dan Beebe and Pamela Darrah of 479 Colford Avenue have submitted a request to remove a vacant parcel of land identified as PIN 04-10-117-013 (the "parcel") they own from the East Washington Street Historic District (the "District"). The parcel is 1.28 acres and is adjacent to the north of the home at 479 Colford Avenue, essentially serving as an extension to the backyard. The parcel was previously owned by the owner of 524 East Washington Street, the home adjacent to the north of the parcel, at the time the District was surveyed in 1998. Both 524 E Washington Street and the subject parcel were subsequently included in the District boundaries. Since then, the parcel has been conveyed to the owners of 479 Colford Avenue. The parcel has no frontage on Washington Street and is located over 300 feet south of Washington Street. If the parcel were developed, it would be accessed off Summit Avenue, which is not located in the Historic District, nor are any homes located on Summit Avenue. Furthermore, any future home on the parcel would not be visible from East Washington Street. Staff is of the opinion that removal of the parcel from the District will not have any adverse effect on the District. Removal of the parcel from the District will not cause any other property currently located in the District to be removed. Please see attached map for more details.

#### Mr. Sterrett,

City Administrator Michael Guttman referred us to you. We are writing to request assistance in determining and following a process for removing a property from the East Washington Historic Preservation District. The property in question is PIN# 04-10-117-013, Lot 1 in the Fox Subdivision, with a current official street address of 524 East Washington Street.

The reasons we are requesting that this property be removed from the district are as follows:

- 1. Despite the official street address, the subject property is not on East Washington Street and is, in fact, a little over 300 feet South of the East Washington Right of Way.
- 2. The subject property is vacant land currently associated with PIN# 04-10-118-039, 479 Colford Avenue, and has not been under the same ownership as 524 East Washington Street for almost 25 years.
- 3. Except for the residential property (524 East Washington) to the North of the subject property, none of the other adjacent properties are located in a Historic District. The Summit Avenue Right of Way and residential properties built in the 1950s and 1970s are on the property's Western border. Commercial properties are present on the Eastern border. Residential properties, built in the 1990s and 1980s are located to the South of the subject property. 479 Colford Avenue, built in 1906, is also South of the subject property.
- 4. In our opinion, removing the subject property from the East Washington Historic Preservation District does not, in any way, run counter to the Purpose of the district as noted in the City ordinance that created the district.